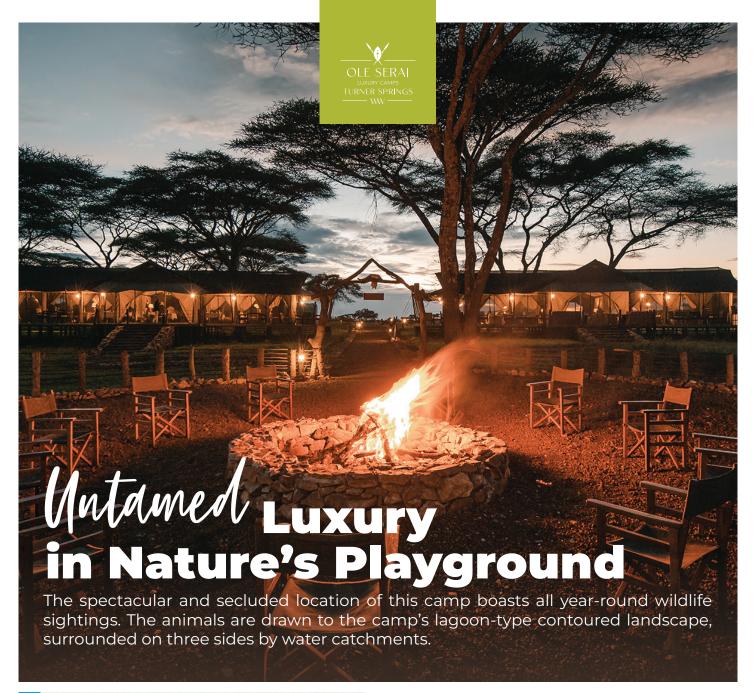

### **HIGHLIGHTS**

- · Endless views of the Serengeti Plains
- · High traffic of Wildlife
- Famous for resident buffalo and Hippo population
- Surrounded on three sides by natural year-round springs