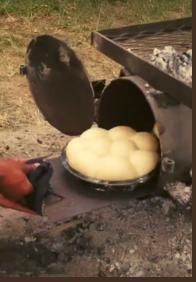

### LUNCH

Whether it's BUSH LUNCH or lunch in camp we have freshly baked bread with salad and sandwich accommpaniements.