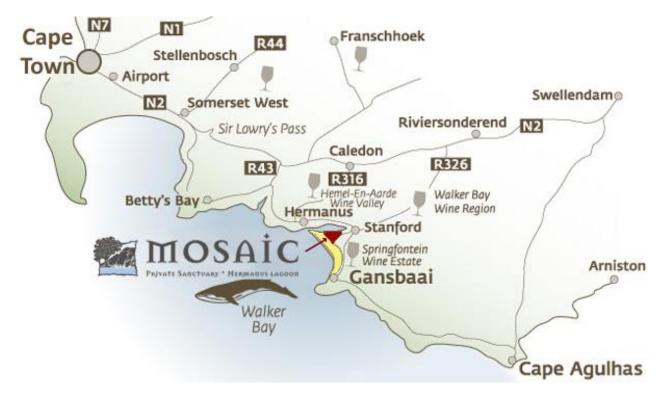

## FROM CAPE TOWN / AIRPORT

Follow the N2 towards Somerset West, over Sir Lowry's Pass and Houwhoek Pass. Exit the N2 to the left towards Hermanus onto the R43. Drive through Hermanus to Stanford and turn right onto Queen Victoria Street. Drive 0.9 km; turn left onto Moore Street. Drive 0.4 km to the stop sign. Continue straight on the gravel Wortelgat Road for 7 km to the MOSAIC entrance sign.

CHECK-IN FOR LAGOON LODGE GUESTS: Drive 400 m and turn right onto the dirt road at the sign to the Lagoon • Lodge. Drive 1 km to the Lodge. Check-in at the Reception. GPS Coordinates: -34.420664, 19.380717

## FROM THE GARDEN ROUTE:

Follow the N2, 10 km past Riviersonderend; take the R326 to Stanford. At the stop sign at Stanford, continue straight through the intersection onto Queen Victoria Street. Follow the same directions from Queen Victoria Street above.