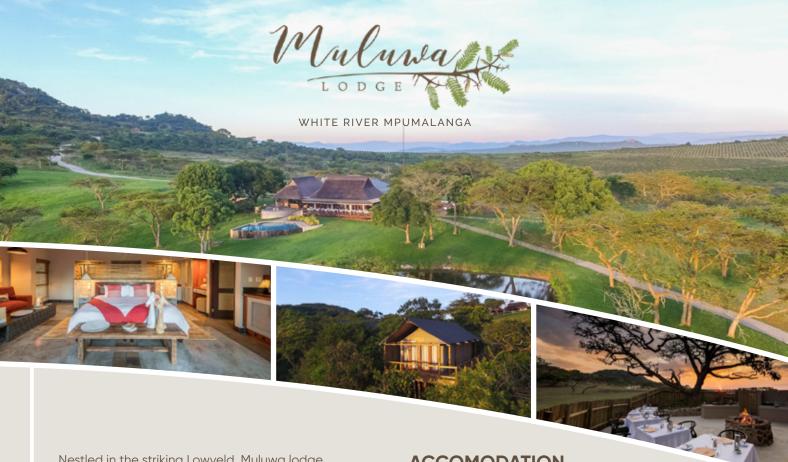

# **ACCOMODATION**

## **LUXURY SAFARI TENTS (12)**

Built over 26 square meters, tents are air-conditioned, feature an en-suite bathroom with shower, stocked mini bar. All tents offer a private wooden deck with views over the bushveld and surrounding valleys.

#### LODGE SUPERIOR ROOMS (8)

Built over 40 square meters, rooms are air-conditioned, feature an open-plan lounge, en-suite bathroom with private outdoor shower and stocked mini bar. All rooms offer a private wooden deck with views over the bushveld

## LODGE LUXURY SUITES (2)

Built over 45 square meters, rooms are air-conditioned, feature an open-plan lounge, en-suite bathroom with private outdoor shower and stocked mini bar. All rooms offer a private plunge pool and private wooden deck with views over the bushveld.