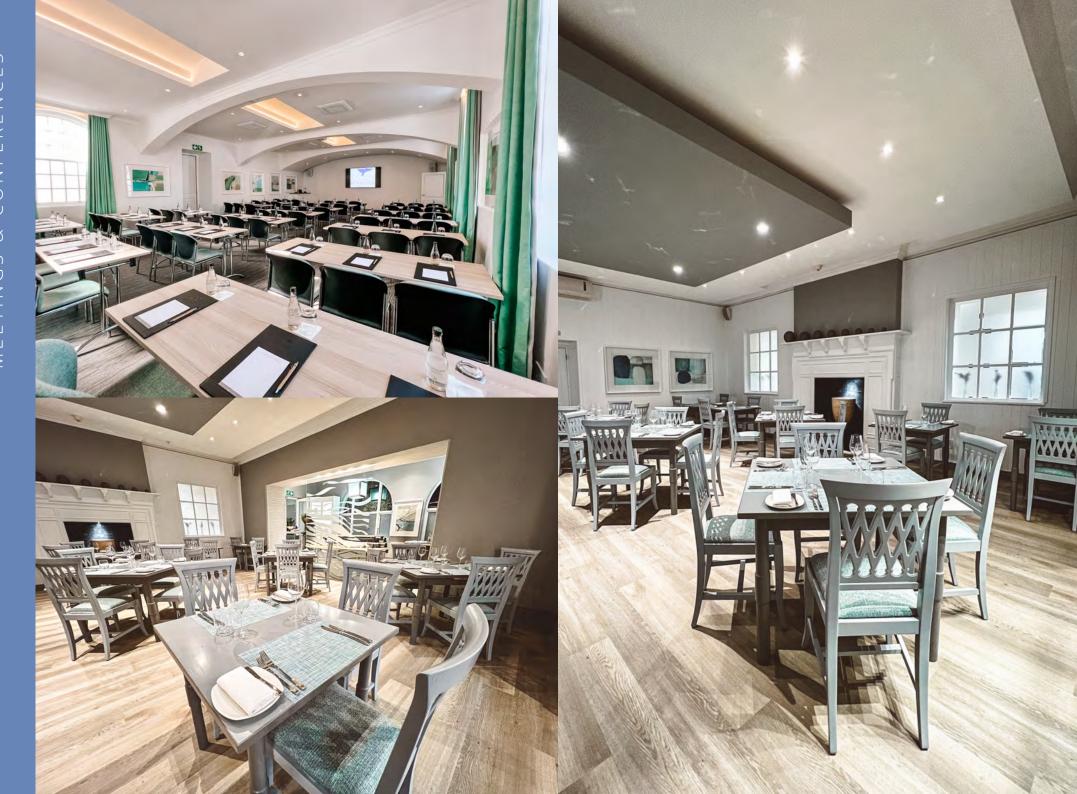

|                                           | SQM | CINEMA | SCHOOLROOM | BOARDROOM | U-SHAPE | SQUARE TABLES | BANQUET | COCKTAIL |
|-------------------------------------------|-----|--------|------------|-----------|---------|---------------|---------|----------|
| Function & Conference Room                | 104 | 60     | 40         | 24        | 40      | 48            | 48      | 60       |
| Origins                                   | 150 | -      | -          | -         | -       | 48            | 32      | 48       |
| Pavilion*                                 | 250 | -      | -          | -         | -       | 60            | 80      | 80       |
| *Only available on exclusive use of Hotel |     |        |            |           |         |               |         |          |