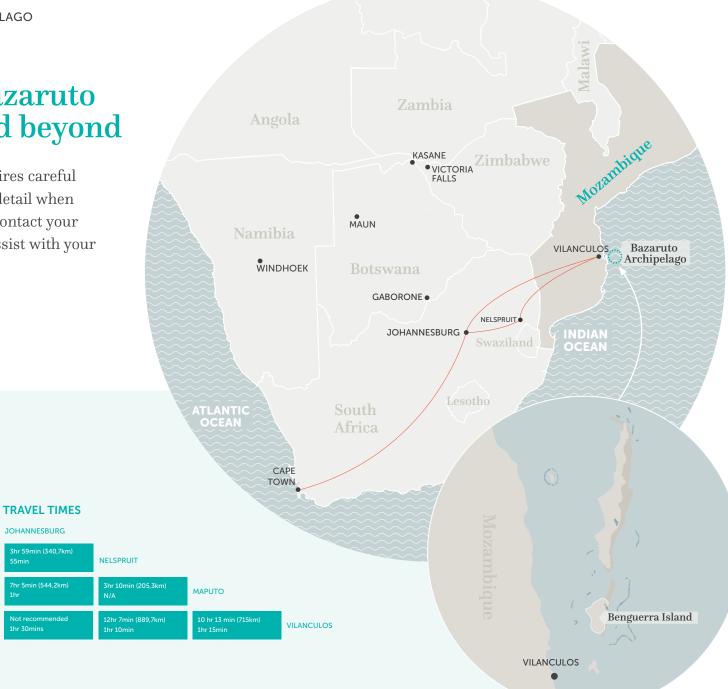

## **Travel to the Bazaruto** Archipelago and beyond

Travelling to Mozambique requires careful consideration and attention to detail when booking flights and transfers. Contact your preferred Travel Specialist to assist with your travel plans.

## **GETTING THERE**

Airlink and LAM operate direct flights from Johannesburg to Vilanculos (only 1hr 30mins), while LAM also runs flights between Maputo and Vilanculos.

A short 10 min scenic helicopter transfer from Vilanculos International Airport to the Benguerra Island lodge helipad. This is followed by a short walk to the reception.