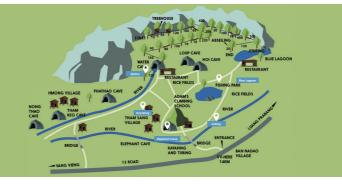

### VANG VIENG ACTIVITIES

#### MULTI ACTIVITY HALF DAY TOURS

• From 8am to 12.30pm (Included: roundtrip trip to Vang Vieng) • From 8am to 12.30pm (Included: roundtrip trip to Vang Vieng)

#### Included:

• Life jacket - Drinking Water - Waterproof bag.

• Extra safety equipment for zipline tours (shoes, helmet) + Guide + Entry tickets + transport

Suggested to bring: Suncream, Camera, trekking shoes, towel

04. VANG VIENG ROCK CLIMBING Price: 1>2 pers.: 54\$ - 3>4 pers.: 49\$ - 5>10 pers.: 47\$ 05. TUBING ON THE NAM SONG RIVER Price per pers. 32\$

#### SPECIAL ZIPLINE FOCUSED ACTIVITIES •

1. ZIPLINE ONLY Price per pers. 36

4. ZIPLINE > KAYAKING Price per pers. 39\$

07. ZIPLINE > KAYAKING > BLUE LAGOON 1 Price per pers. 433

02. ZIPLINE > NON CAVE (TUBING INSIDE THE CAVE)

Price per pers. 41\$

05. ZIPLINE > WATERFALL (MIN 2 PERS) Price per pers. 50\$

06. ZIPLINE > TUBING ON THE NAM SONG RIVER Price per pers. 40\$

08. ZIPLINE > ELEPHANT CAVE > BLUE LAGOON 1

Price per pers. 43\$

#### MULTI ACTIVITY FULL DAY TOURS

• From 9am to 5pm (Included: roundtrip trip to Vang Vieng)

#### Included:

- Life jacket Drinking Water Waterproof bag Lunch
- Extra safety equipment for zipline tours (shoes, helmet)
- + Guide + Entry tickets + transport

Suggested to bring: Suncream, Camera, trekking shoes, towel

01. WATER CAVE + ELEPHANT CAVE + KAYAKING

Price per pers. 38\$

03. KAYAKING + CAVE TUBING + BLUE LAGOON 1

Price per pers. 43\$

05. FULL DAY ROCK CLIMBING

Price per pers. 64\$

Price per pers. 52\$

02. WATER CAVE + ELEPHANT CAVE + KAYAKING+ BLUE LAGOON 1 Price per pers. 435

04. TREKKING + BIG WATERFALL

06. TREKKING + SMALL WATERFALL

SPECIAL ZIPLINE FOCUSED ACTIVITIES •

01. ZIPLINE > KAYAKING > NON CAVE > BLUE LAGOON 1 Price per pers. 455

03. ZIPLINE > KAYAKING > NON CAVE > BLUE LAGOON 3

02. ZIPLINE > WATER CAVE > ELEPHANT CAVE > KAYAKING > BLUE LAGOON 1 Price per pers. 465

04. ZIPLINE > BUGGY 1 CAR > BLUE LAGOON 1+3 Price per pers. 1 pers 63\$ - 2 pers 69\$

05. ZIPLINE > TUBING > BUGGY 1 CAR > BLUE LAGOON 3 Price per pers. 1 pers 70\$ - 2 pers 93\$ 06. ZIPLINE > TUBING > BLUE LAGOON 1 Price per pers. 45\$