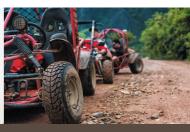

#### OTHER ACTIVITY

• BUGGY TOUR •

1h: 52\$

**Revel in an adventure.** Make the most of Vang Vieng's major sites **Included:** Roundtrip to Vang Vieng.

PRICE PER PERS (MAX 2 PERS. PER BUGGY):

2h: 73\$

5h: 103\$