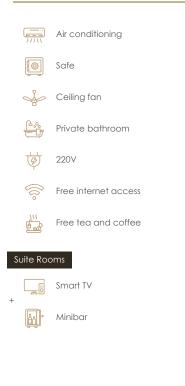

## **20 SUPERIOR ROOMS**

- 22 m<sup>2</sup> + 8 m<sup>2</sup> balcony
- 2 pers + 1 extra bed or baby cot

## **6 DELUXE ROOMS**

- 24 m<sup>2</sup> + 8 m<sup>2</sup> terrace
- 2 pers + 1 baby cot

## **2 SUITES**

- 32 m<sup>2</sup> + 16 m<sup>2</sup> terrace
- 2 pers + 1 extra bed + baby cot