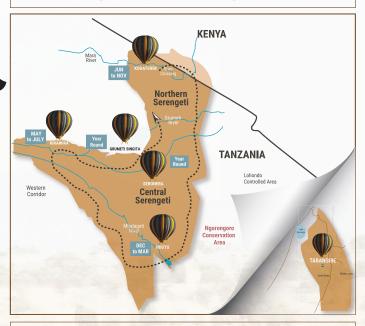

### **FLYING LOCATIONS:**

- Seronera: All year round
- Kirawira: May July
- Kogatende: June November
- Ndutu: December March (NCAA & TANAPA)
- Tarangire: All year round
- Grumeti Singita: All year round (Price Upon Request)