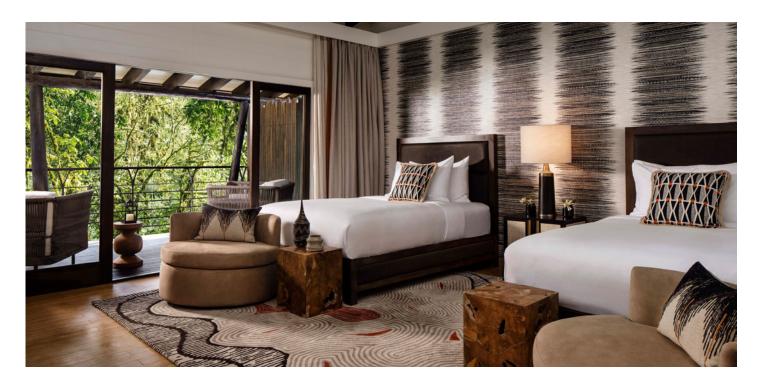

# ONE BEDROOM NYUNGWE TWIN ROOM

Discover an immersive wilderness room in our One Bedroom Nyungwe Twin Room, featuring two queen-size beds, en suite and spacious balcony. Designed to accommodate two guests, our signature bedroom is secluded within lush treetops and opens out to a large, private balcony.

You'll discover plenty of room to stretch out, with the bedroom also offering a plush lounging area. The balcony's open space invites you to step outside and soak up the sounds of the wilderness and watch rare birds dart overhead. Keep an eye out for the jungle's most mischievous residents, the curious monkeys.

### ROOM FACILITIES

- One bedroom with two queen-size beds
- Private balcony
- 55-inch flat screen TV
- Bathroom with dual vanities, shower, and bathtub
- Nespresso Machine
- A selection of teas and coffees
- Bathrobes and slippers
- Personal in-room safe