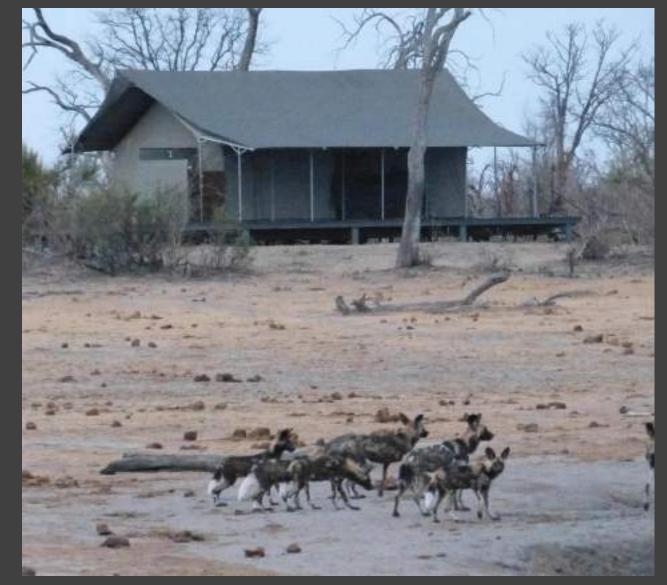

## Chobe National Park Botswana

## **Ghoha Hills**

Savuti area.

150km SW of Kasane 230km NE of Maun Road: BBK 3 hrs

Helicopter: BBK 48 mins

Light Aircraft: BBK 35 mins MUB 50 mins

## Nogatsaa Pans

Nogatsaa area

80 km SE of Kasane Road: BBK 2 hrs

Helicopter: BBK 24 mins

## **Transfer inter Lodges**

Road:

3 – 4 hrs inclusive of stops Helicopter: 30 Min











Safaris of Yesteryear

















Ghoha Hills & Nogatsaa Pans Solar farms with the installations of their Freedom Won 100Kwh Battery Solution provide the Lodges with all their energy requirements. In addition to our state of the art waste disposal system and recycling program both Lodges are Eco certified - the highest level in eco certification given by the Botswana Tourism department. Having minimal impact on our environment is part of the company ethos.