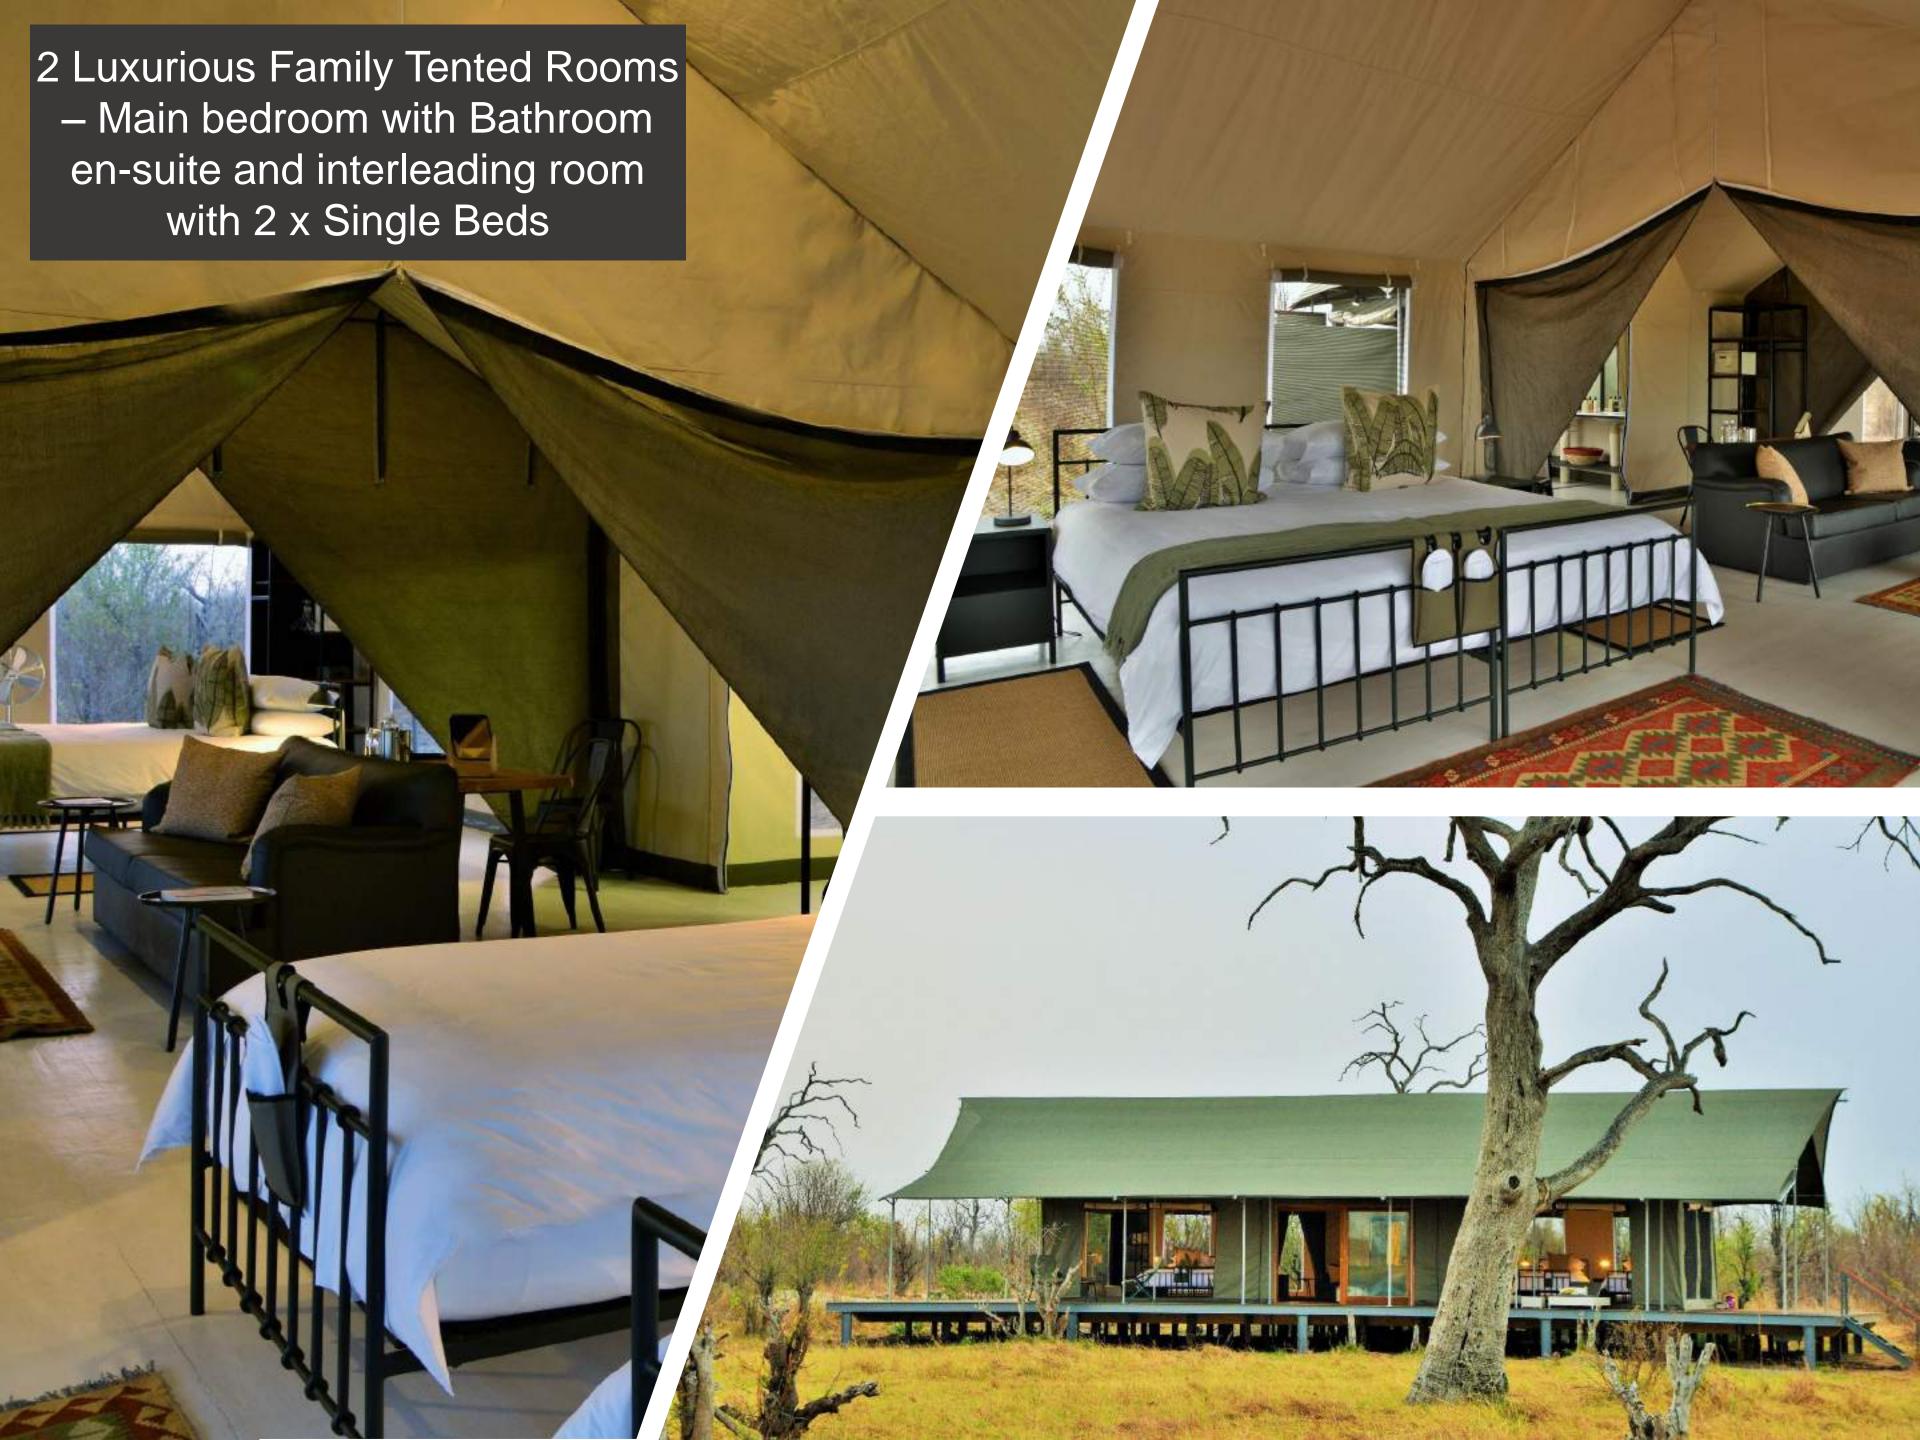

## **Ghoha Hills**

Savuti area.

150km SW of Kasane 230km NE of Maun Road: BBK 3 hrs

Helicopter: BBK 48 mins

Light Aircraft: BBK 35 mins MUB 50 mins