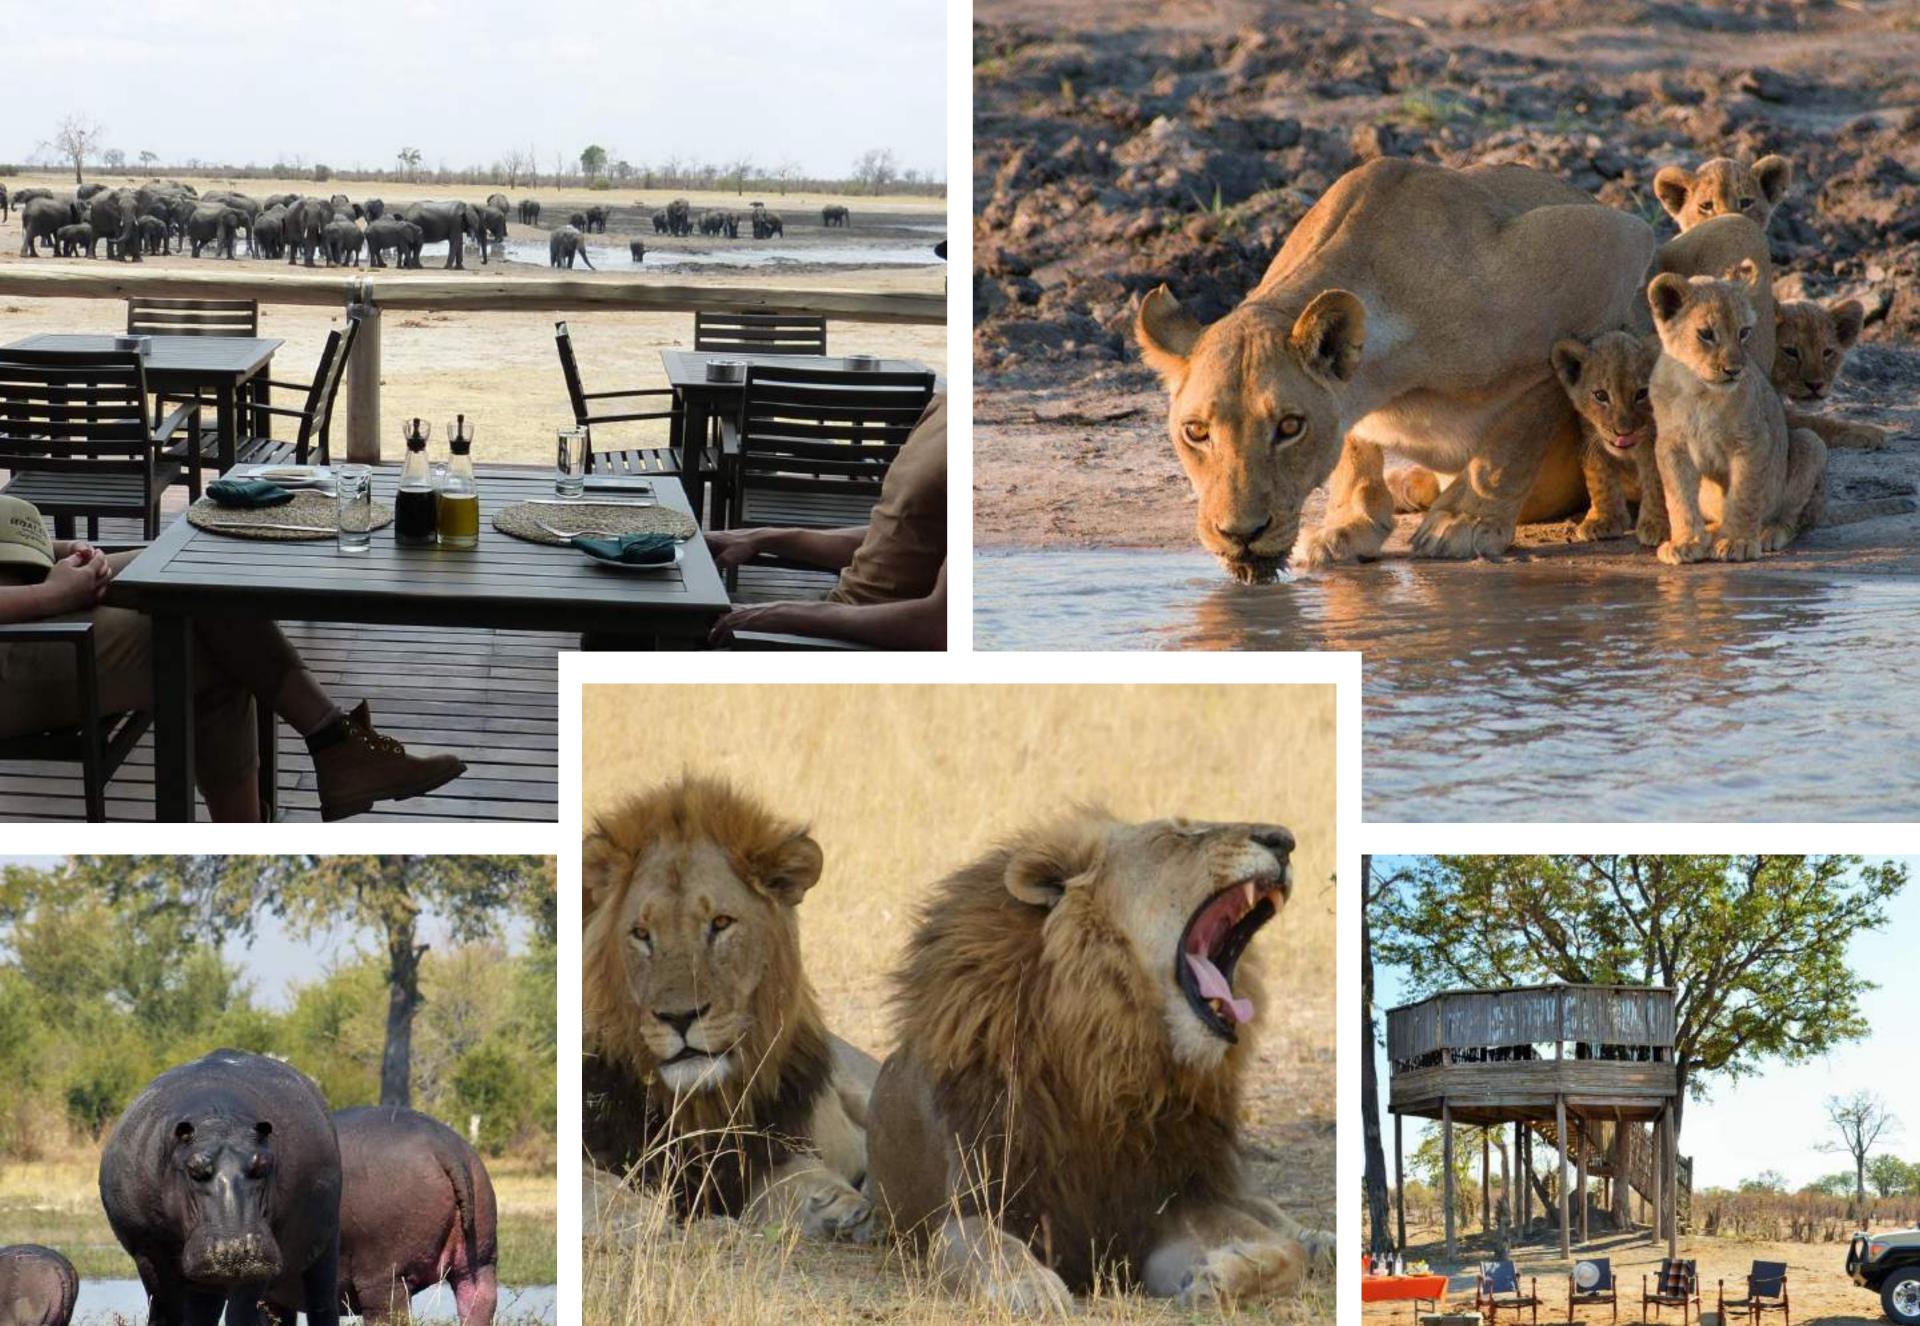

## Chobe National Park Botswana

## **Ghoha Hills**

Savuti area.

150km SW of Kasane 230km NE of Maun Road: BBK 3 hrs

Helicopter: BBK 48 mins

Light Aircraft: BBK 35 mins MUB 50 mins

## Nogatsaa Pans

Nogatsaa area

80 km SE of Kasane Road: BBK 2 hrs

Helicopter: BBK 24 mins

## **Transfer inter Lodges**

Road:

3 – 4 hrs inclusive of stops Helicopter: 30 Min











Safaris of Yesteryear

















Ghoha Hills & Nogatsaa Pans Solar farms with the installations of their Freedom Won 100Kwh Battery Solution provide the Lodges with all their energy requirements. In addition to our state of the art waste disposal system and recycling program both Lodges are Eco certified - the highest level in eco certification given by the Botswana Tourism department. Having minimal impact on our environment is part of the company ethos.