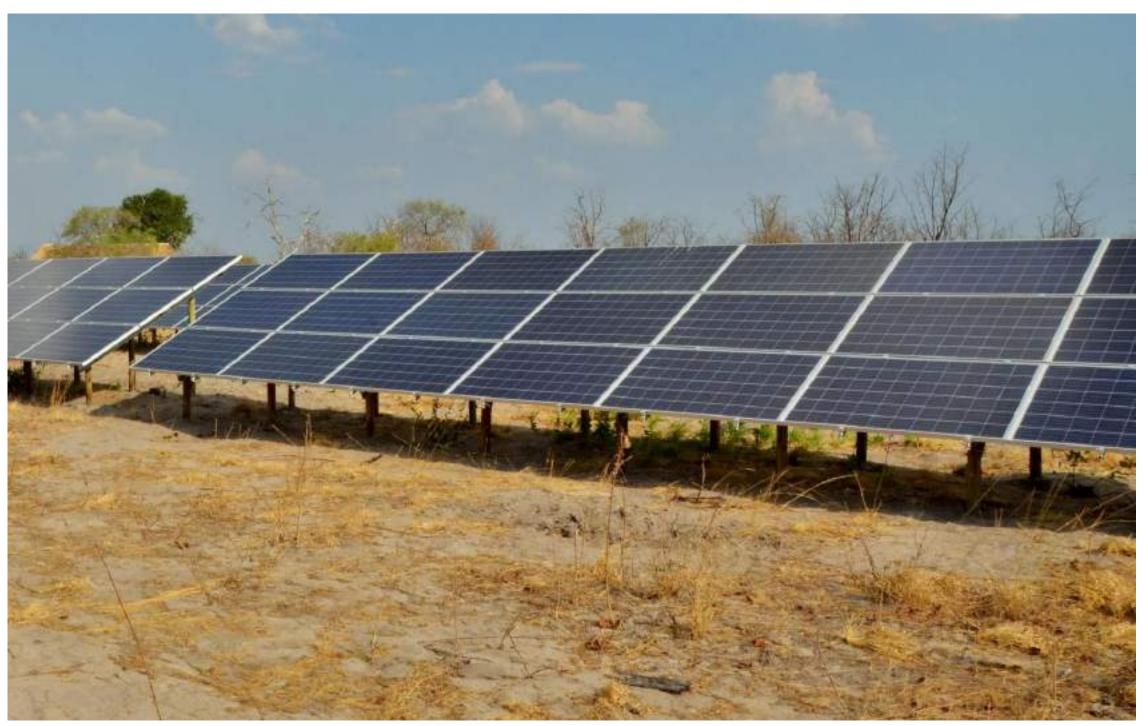

## **Transfer inter Lodges**

Road:

3 – 4 hrs inclusive of stops Helicopter: 30 Min

Safaris of Yesteryear

Ghoha Hills & Nogatsaa Pans Solar farms with the installations of their Freedom Won 100Kwh Battery Solution provide the Lodges with all their energy requirements. In addition to our state of the art waste disposal system and recycling program both Lodges are Eco certified - the highest level in eco certification given by the Botswana Tourism department. Having minimal impact on our environment is part of the company ethos.