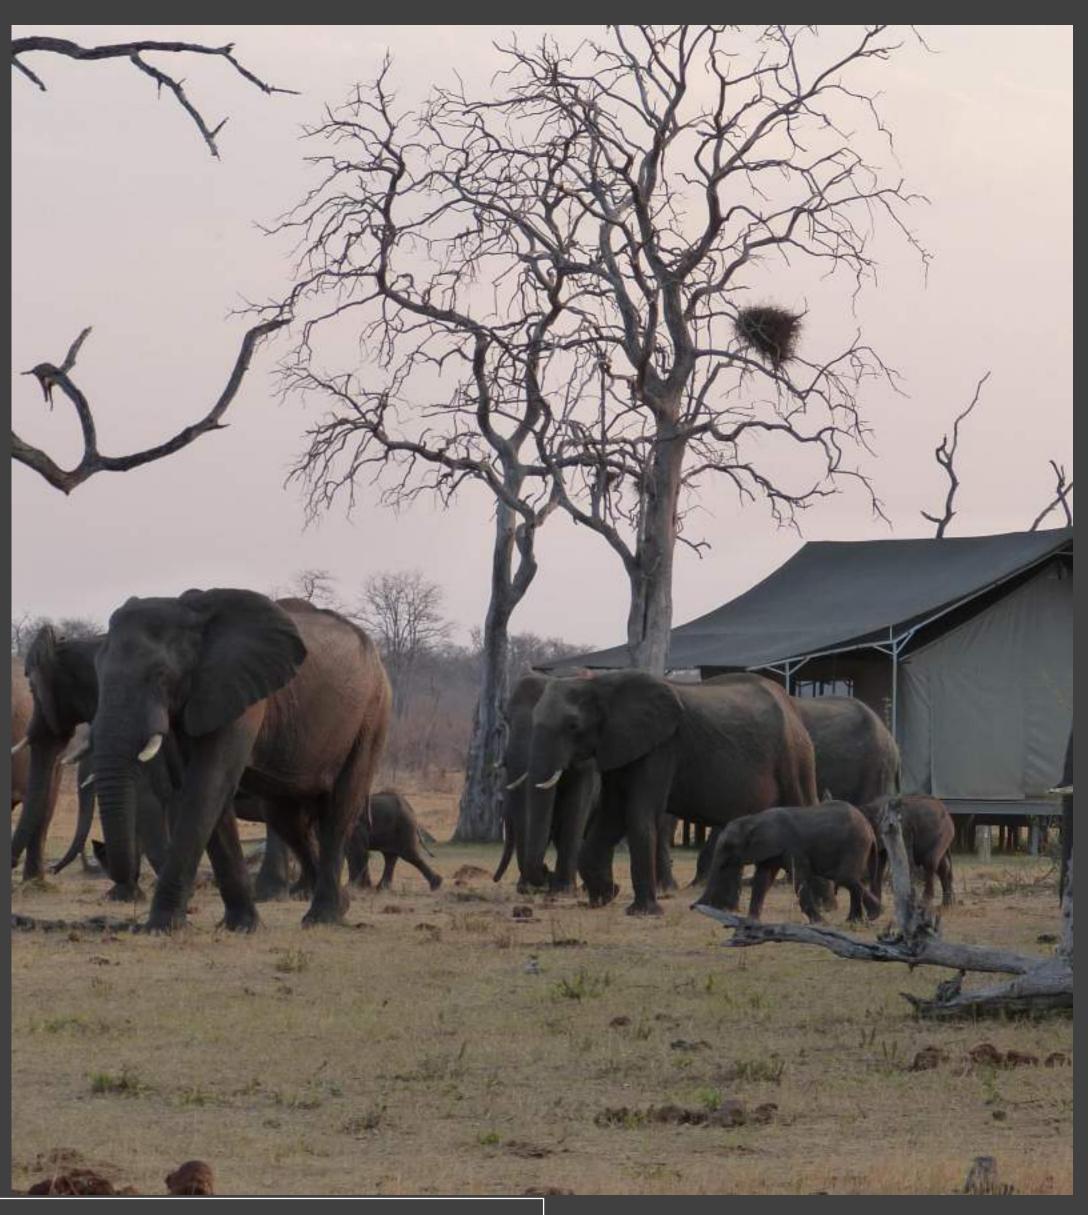

## Chobe National Park Botswana

## Nogatsaa Pans

Nogatsaa area

80 km SE of Kasane Road: BBK 2 hrs

Helicopter: BBK 24 mins