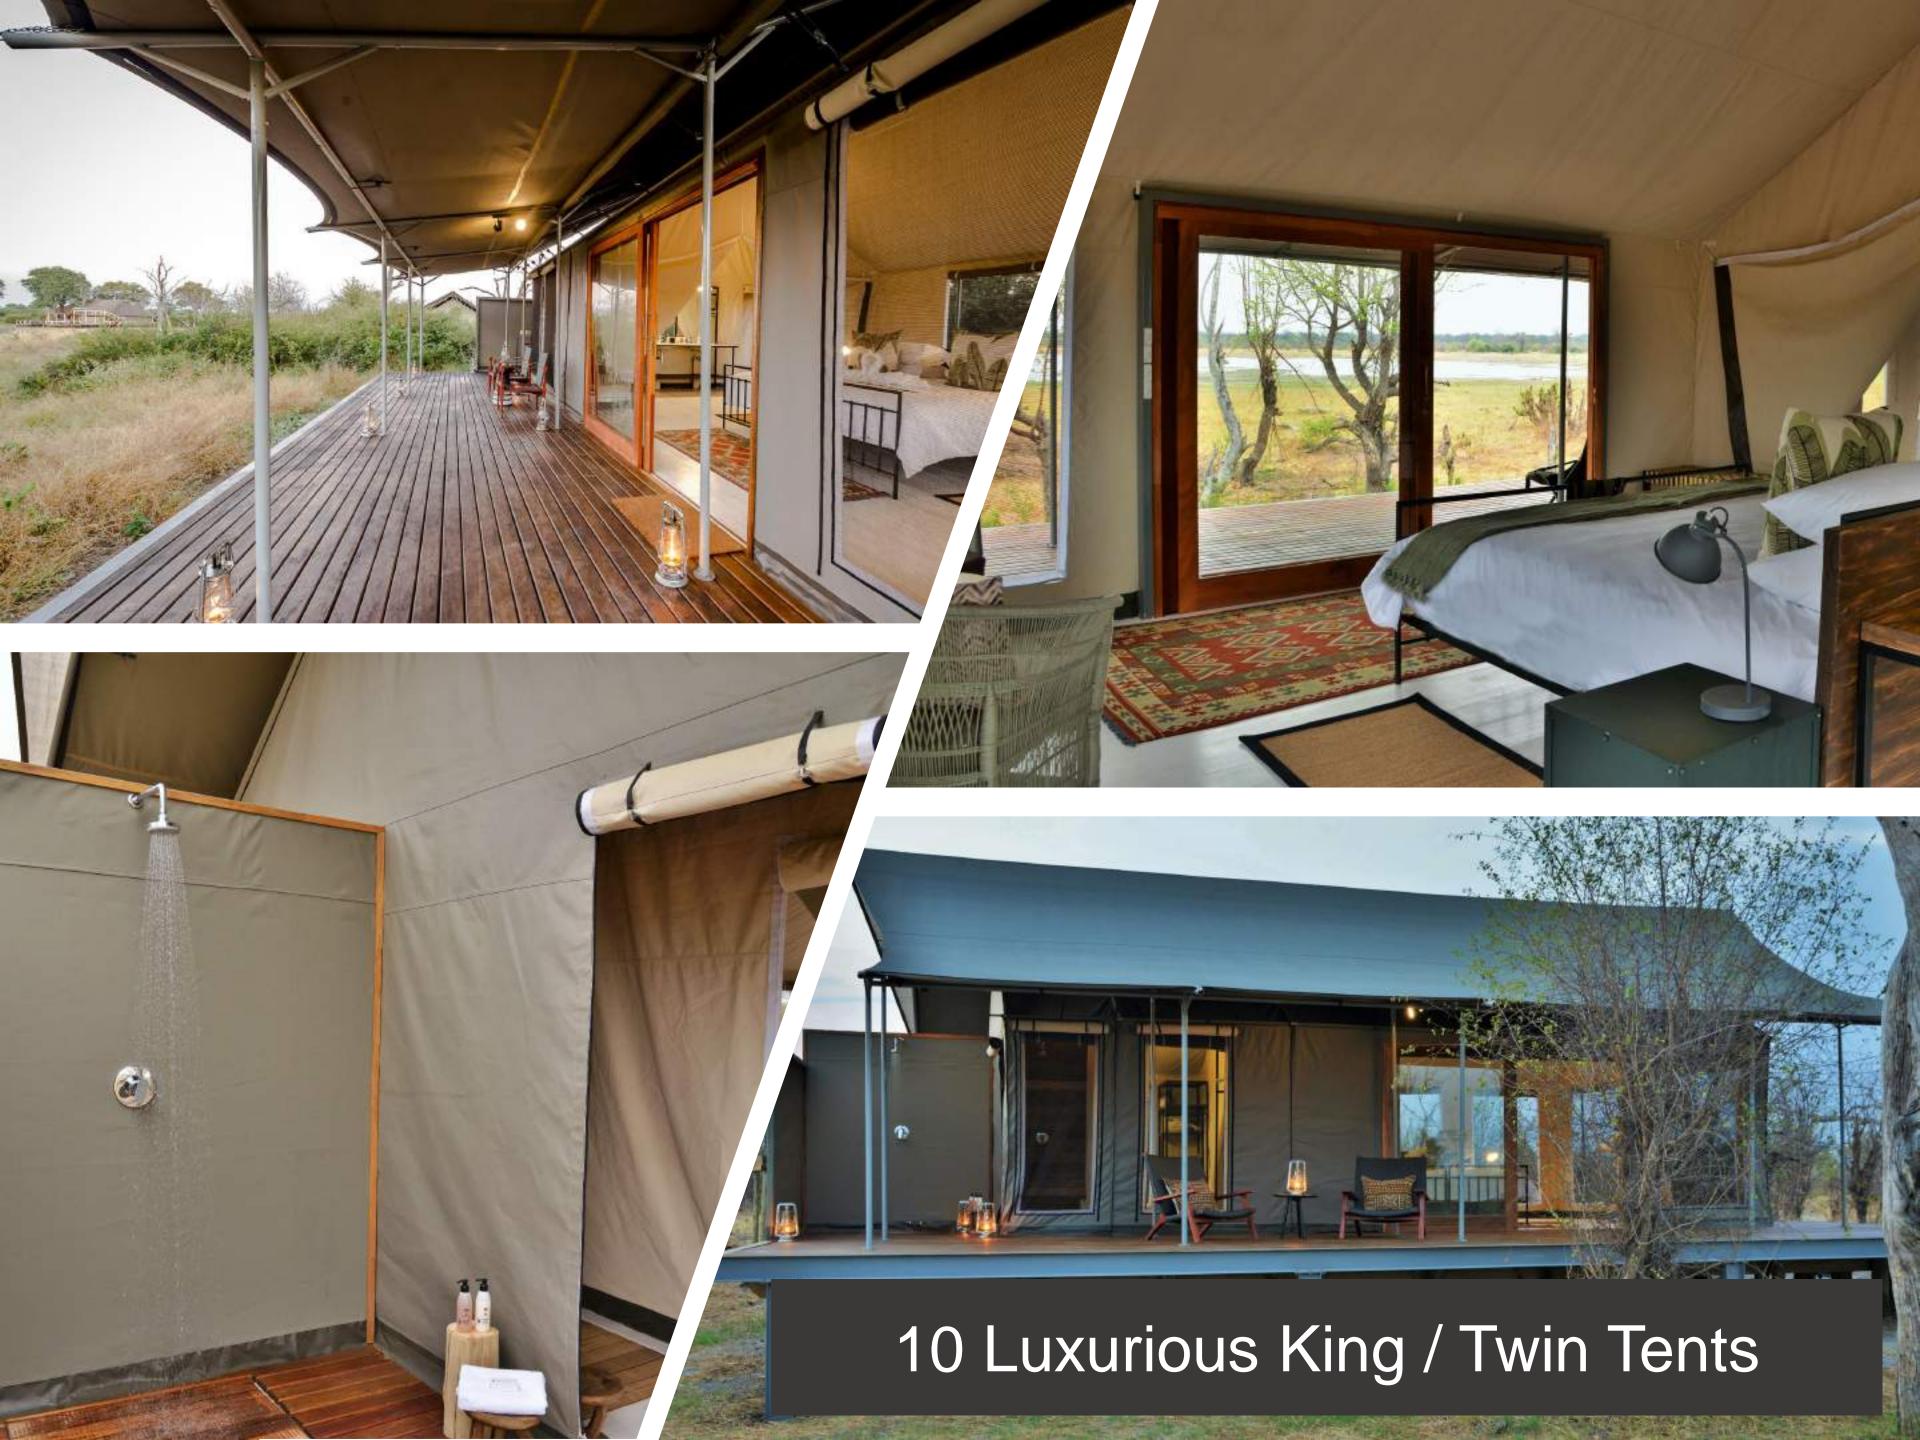

## **Ghoha Hills**

Savuti area.

150km SW of Kasane 230km NE of Maun Road: BBK 3 hrs

Helicopter: BBK 48 mins

Light Aircraft: BBK 35 mins MUB 50 mins