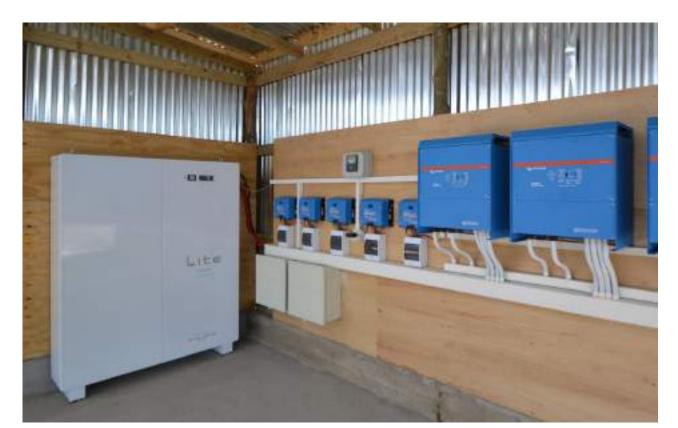

## **Transfer inter Lodges**

Road:

3 – 4 hrs inclusive of stops Helicopter: 30 Min

Safaris of Yesteryear

Ghoha Hills & Nogatsaa Pans Solar farms with the installations of their Freedom Won 100Kwh Battery Solution provide the Lodges with all their energy requirements. In addition to our state of the art waste disposal system and recycling program both Lodges are Eco certified - the highest level in eco certification given by the Botswana Tourism department. Having minimal impact on our environment is part of the company ethos.