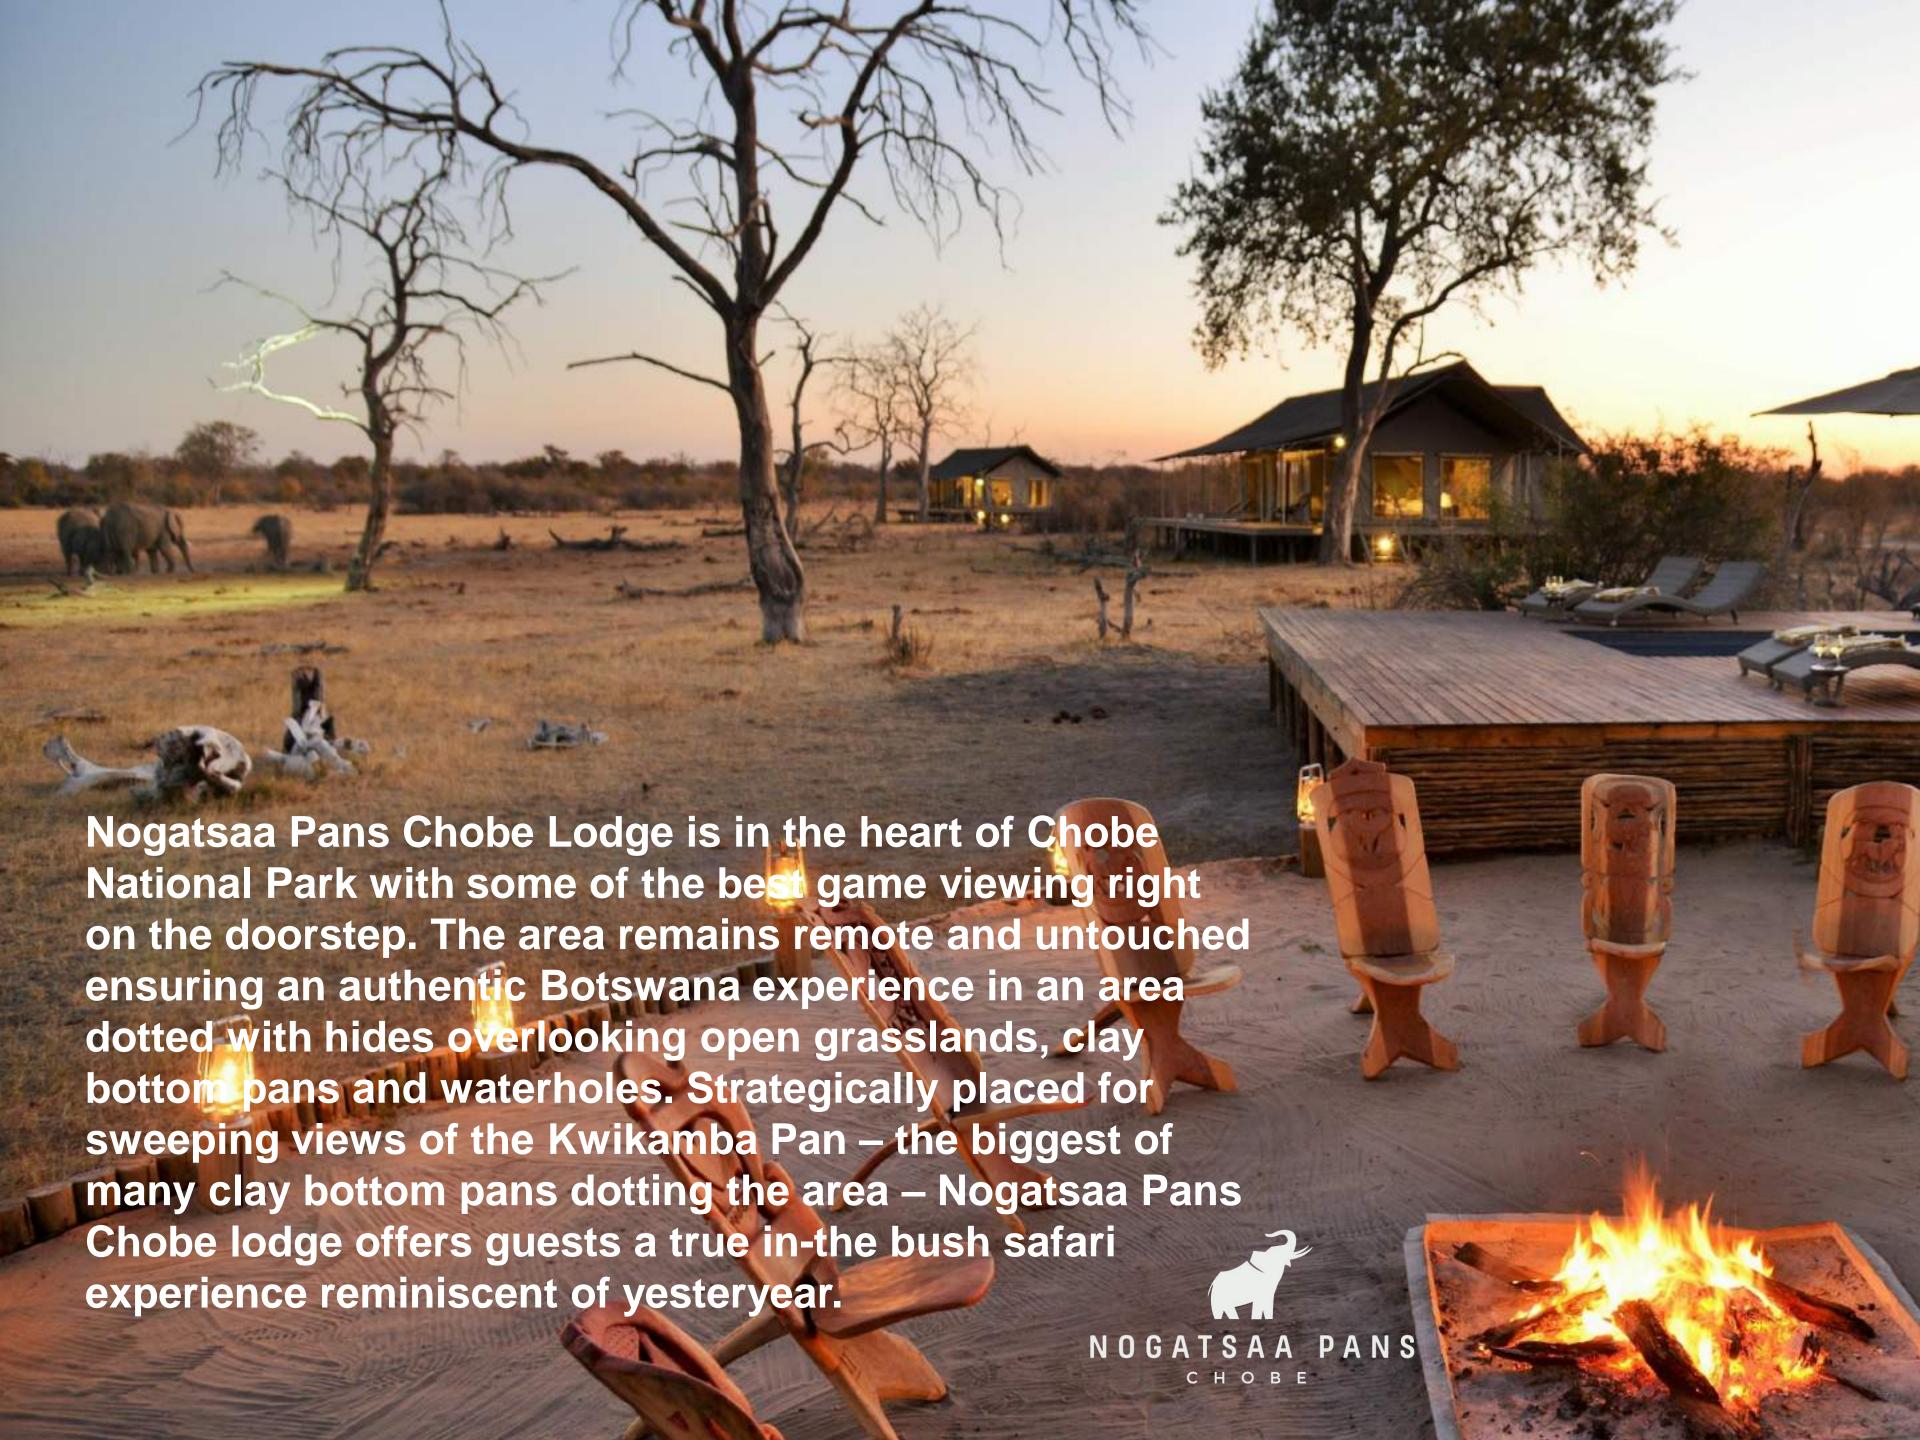

## Nogatsaa Pans

Nogatsaa area

80 km SE of Kasane Road: BBK 2 hrs

Helicopter: BBK 24 mins