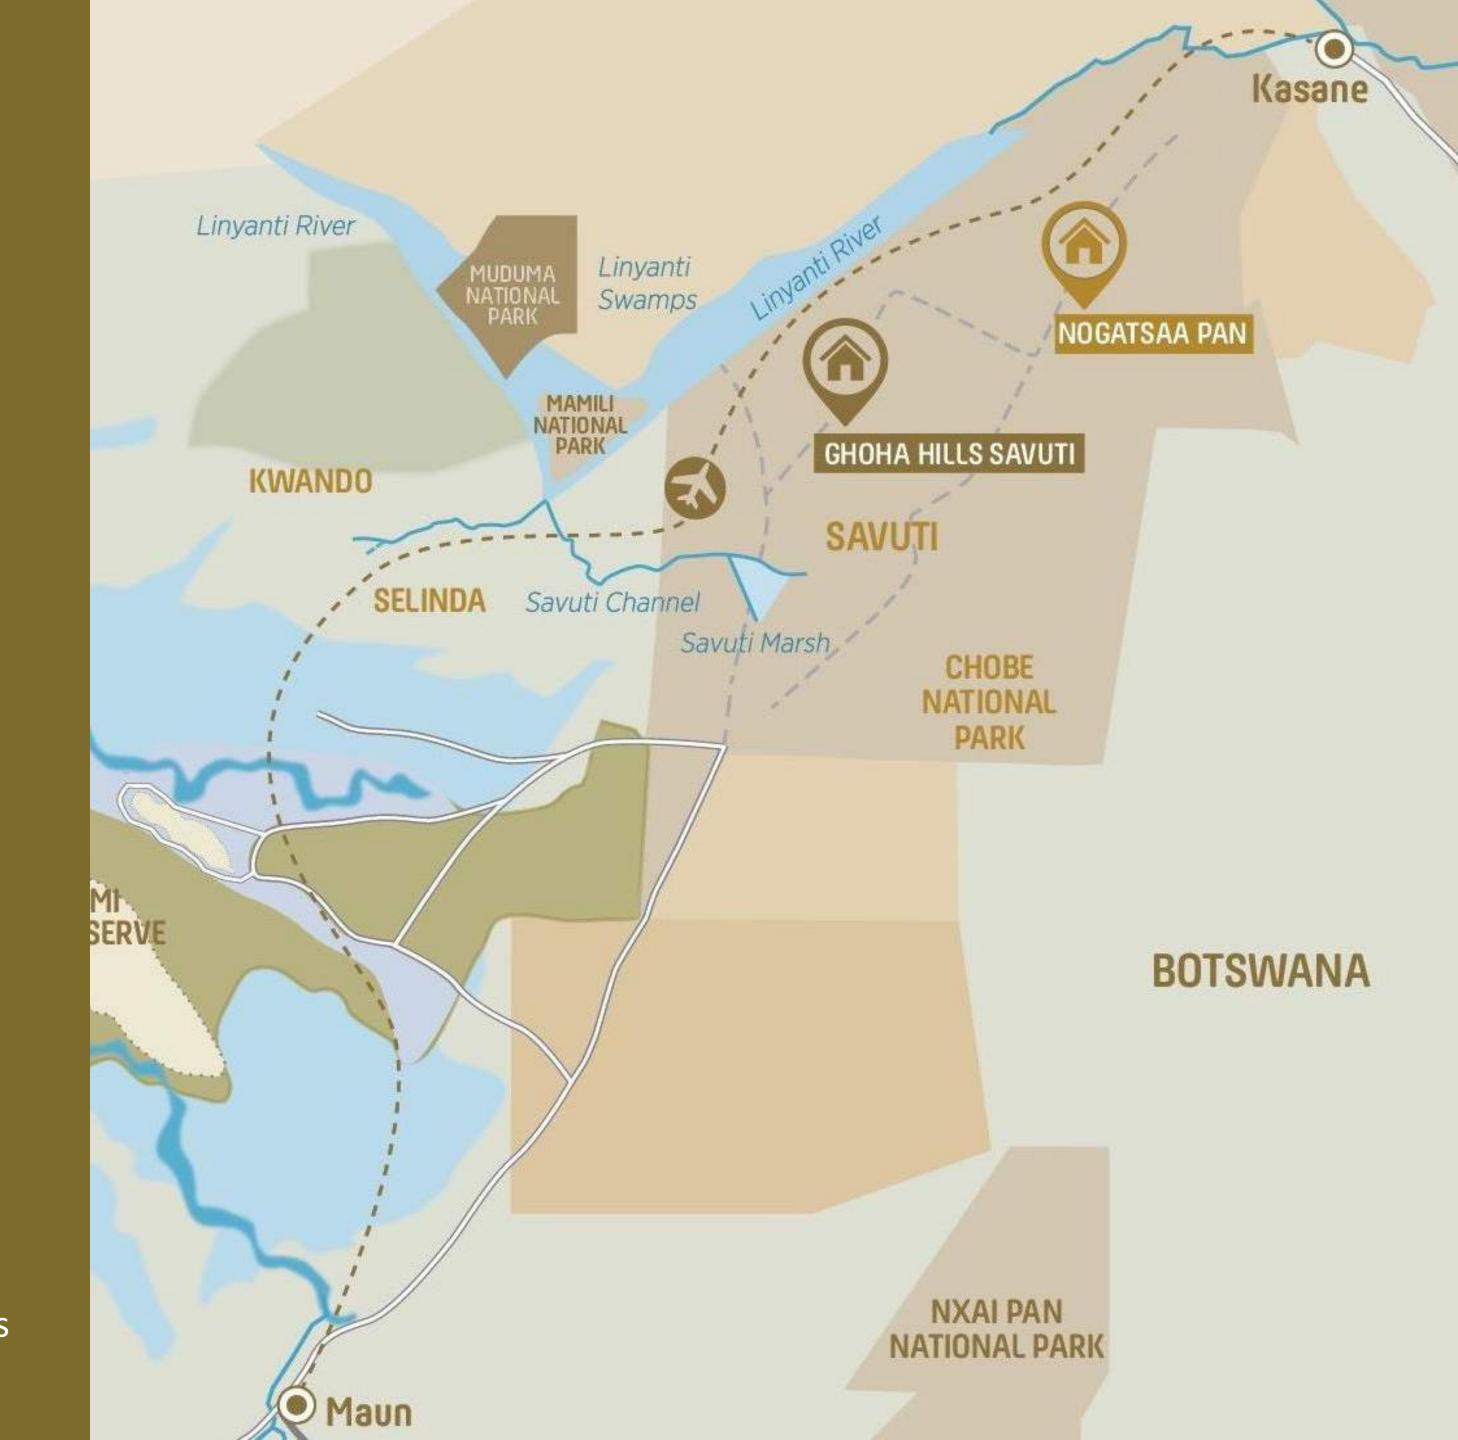

## **Ghoha Hills**

Savuti area.

150km SW of Kasane 230km NE of Maun Road: BBK 3 hrs

Helicopter: BBK 48 mins

Light Aircraft: BBK 35 mins MUB 50 mins

## Nogatsaa Pans

Nogatsaa area

80 km SE of Kasane Road: BBK 2 hrs

Helicopter: BBK 24 mins

## **Transfer inter Lodges**

Road:

3 – 4 hrs inclusive of stops Helicopter: 30 Min

Safaris of Yesteryear

Ghoha Hills & Nogatsaa Pans Solar farms with the installations of their Freedom Won 100Kwh Battery Solution provide the Lodges with all their energy requirements. In addition to our state of the art waste disposal system and recycling program both Lodges are Eco certified - the highest level in eco certification given by the Botswana Tourism department. Having minimal impact on our environment is part of the company ethos.