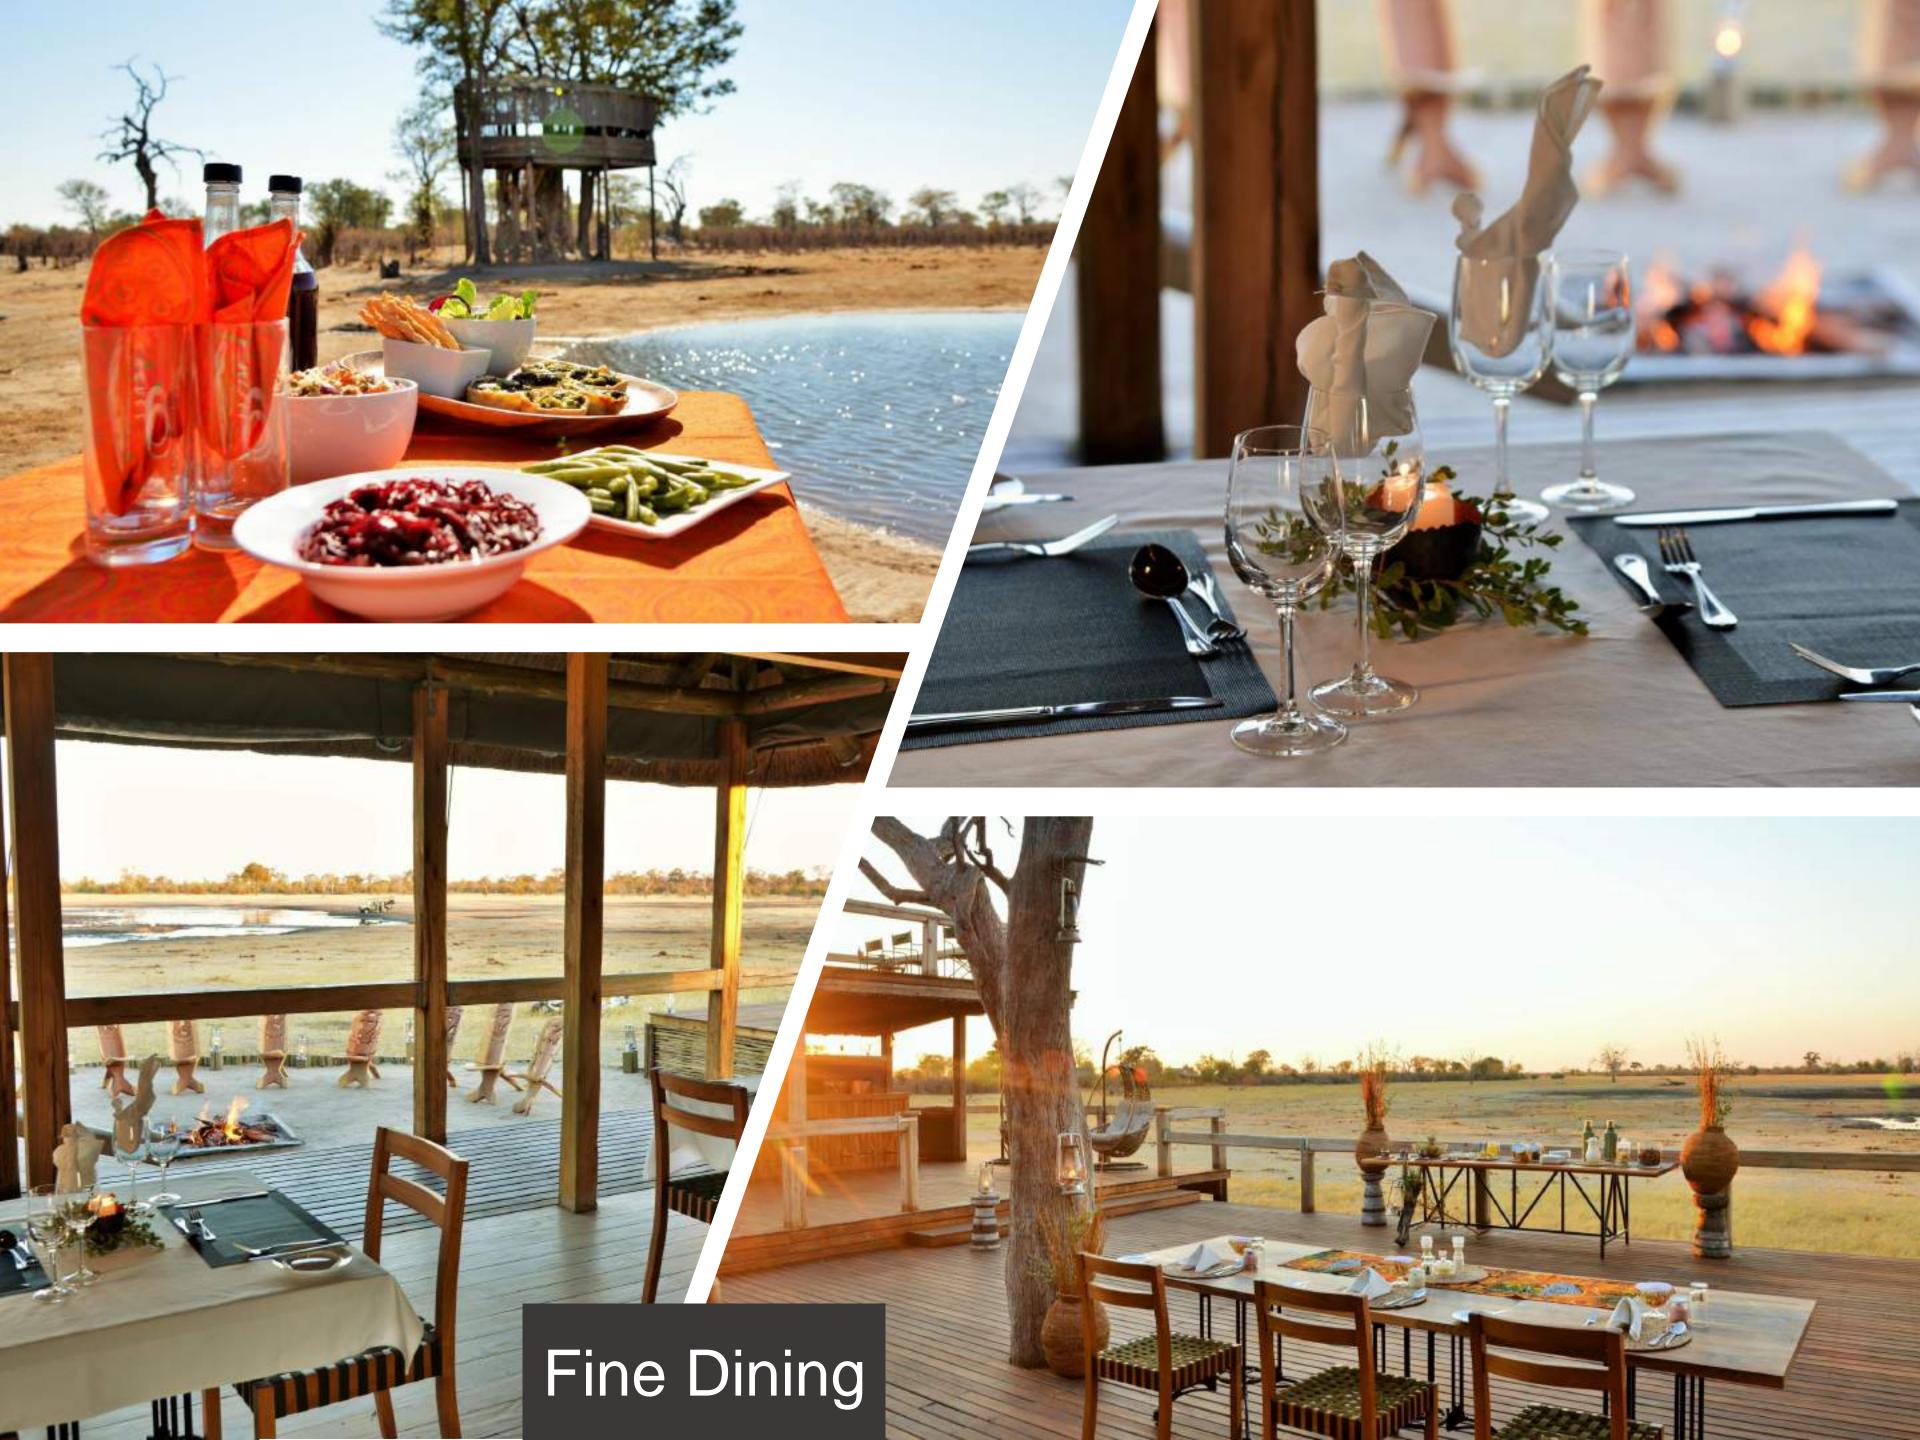

## **Transfer inter Lodges**

Road:

3 – 4 hrs inclusive of stops Helicopter: 30 Min

Safaris of Yesteryear

Ghoha Hills & Nogatsaa Pans Solar farms with the installations of their Freedom Won 100Kwh Battery Solution provide the Lodges with all their energy requirements. In addition to our state of the art waste disposal system and recycling program both Lodges are Eco certified - the highest level in eco certification given by the Botswana Tourism department. Having minimal impact on our environment is part of the company ethos.