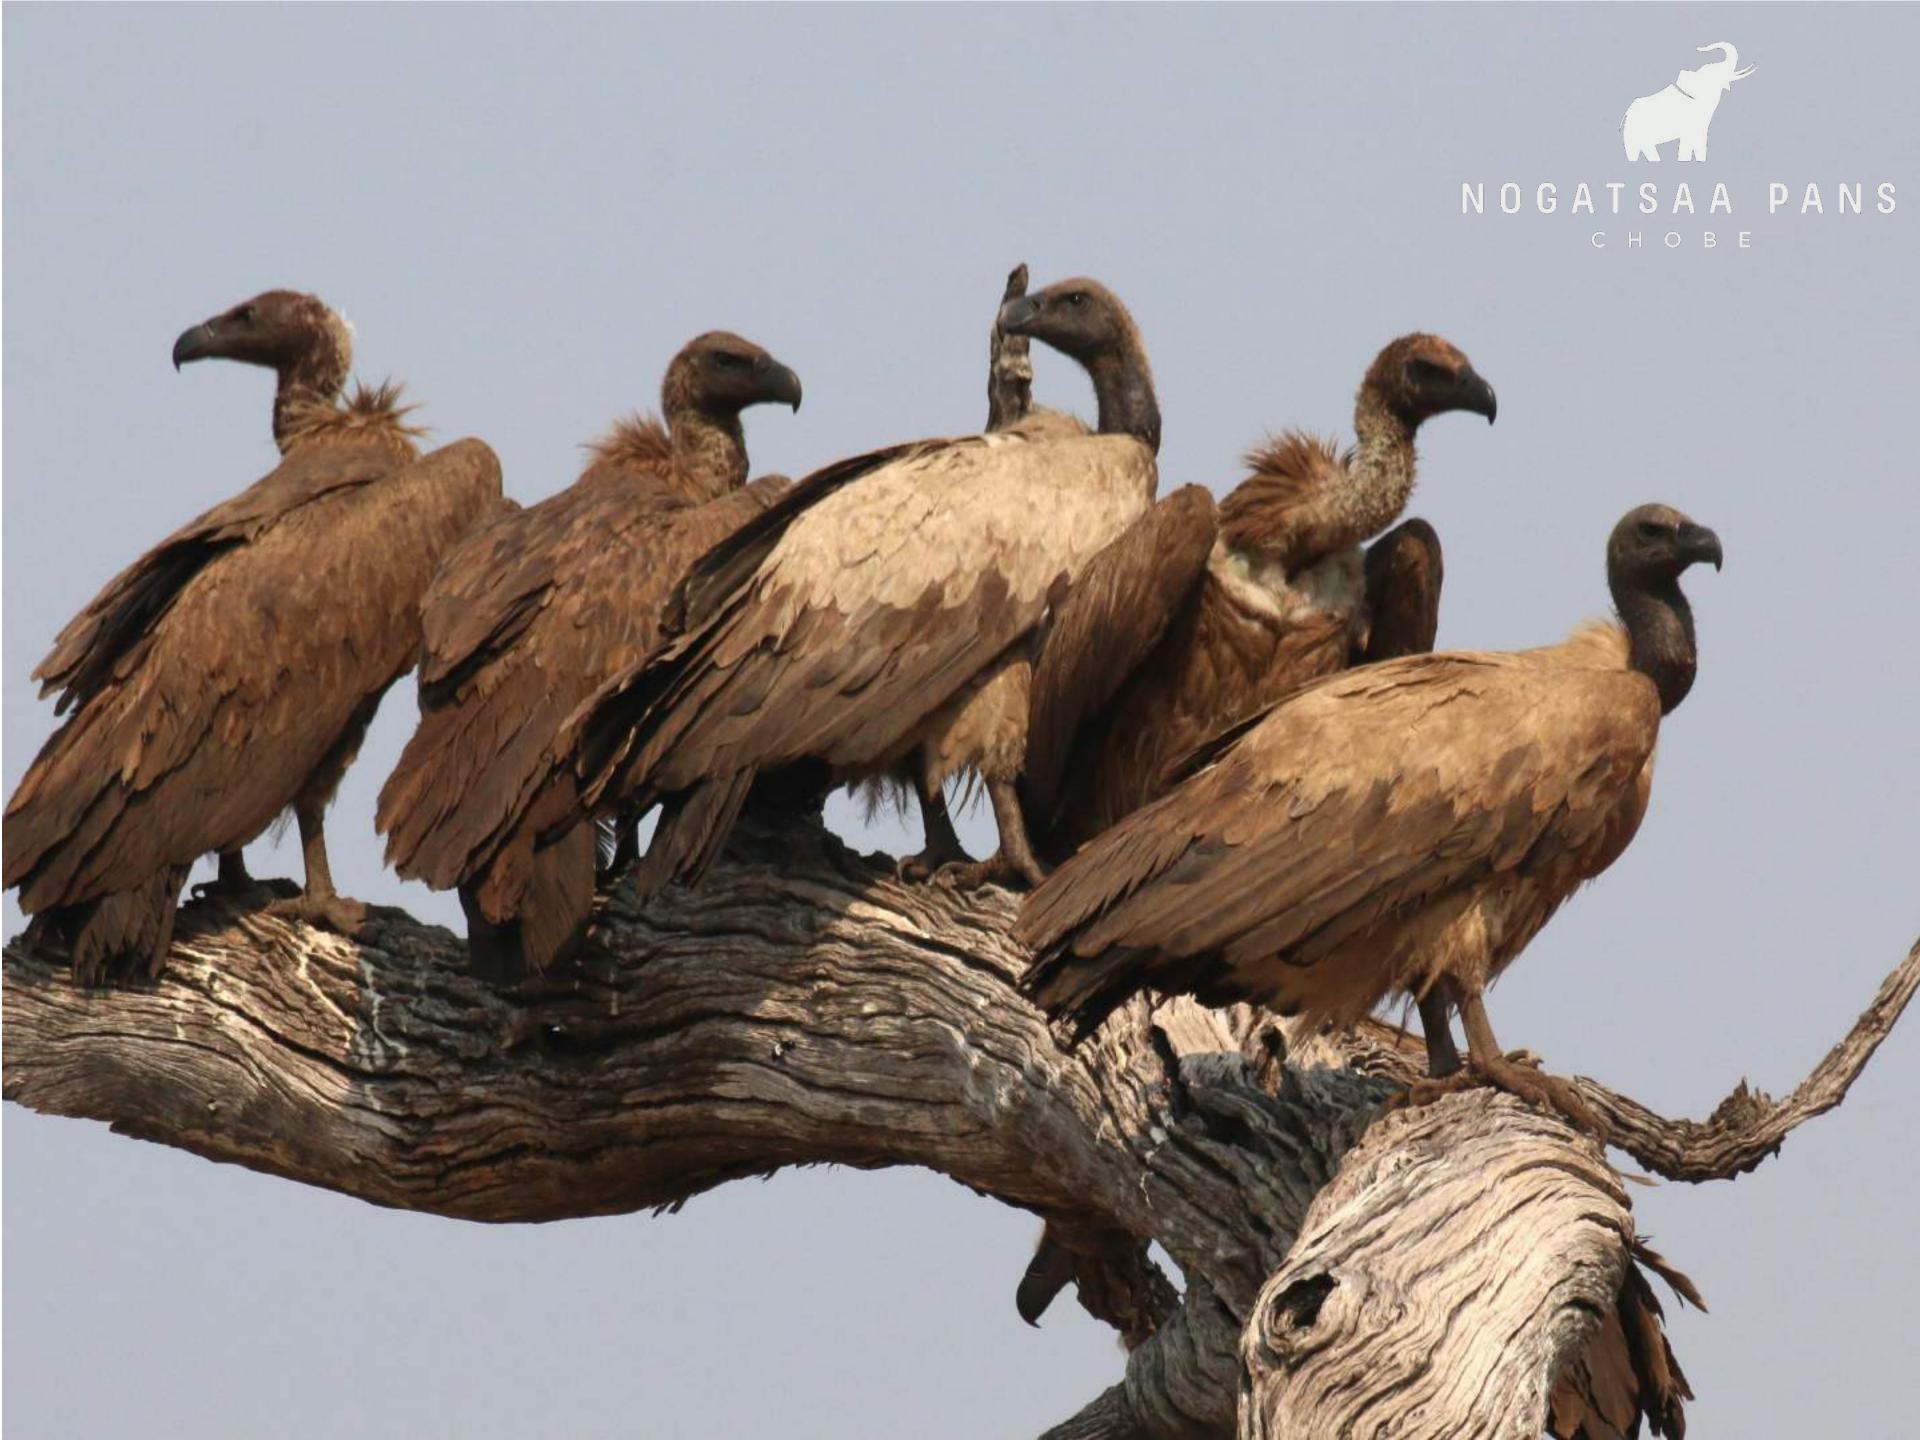

## Chobe National Park Botswana

## **Ghoha Hills**

Savuti area.

150km SW of Kasane 230km NE of Maun Road: BBK 3 hrs

Helicopter: BBK 48 mins

Light Aircraft: BBK 35 mins MUB 50 mins

## Nogatsaa Pans

Nogatsaa area

80 km SE of Kasane Road: BBK 2 hrs

Helicopter: BBK 24 mins

## **Transfer inter Lodges**

Road:

3 – 4 hrs inclusive of stops Helicopter: 30 Min











Safaris of Yesteryear

















Ghoha Hills & Nogatsaa Pans Solar farms with the installations of their Freedom Won 100Kwh Battery Solution provide the Lodges with all their energy requirements. In addition to our state of the art waste disposal system and recycling program both Lodges are Eco certified - the highest level in eco certification given by the Botswana Tourism department. Having minimal impact on ou