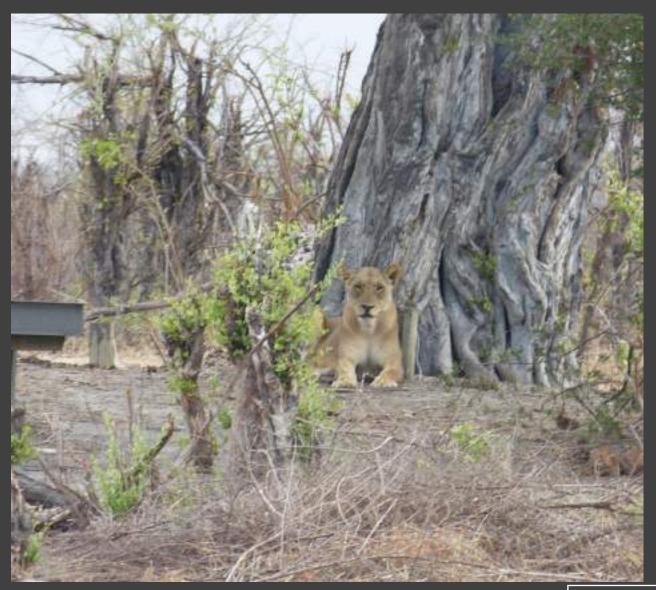

## Chobe National Park Botswana

## **Ghoha Hills**

Savuti area.

150km SW of Kasane 230km NE of Maun Road: BBK 3 hrs

Helicopter: BBK 48 mins

Light Aircraft: BBK 35 mins MUB 50 mins