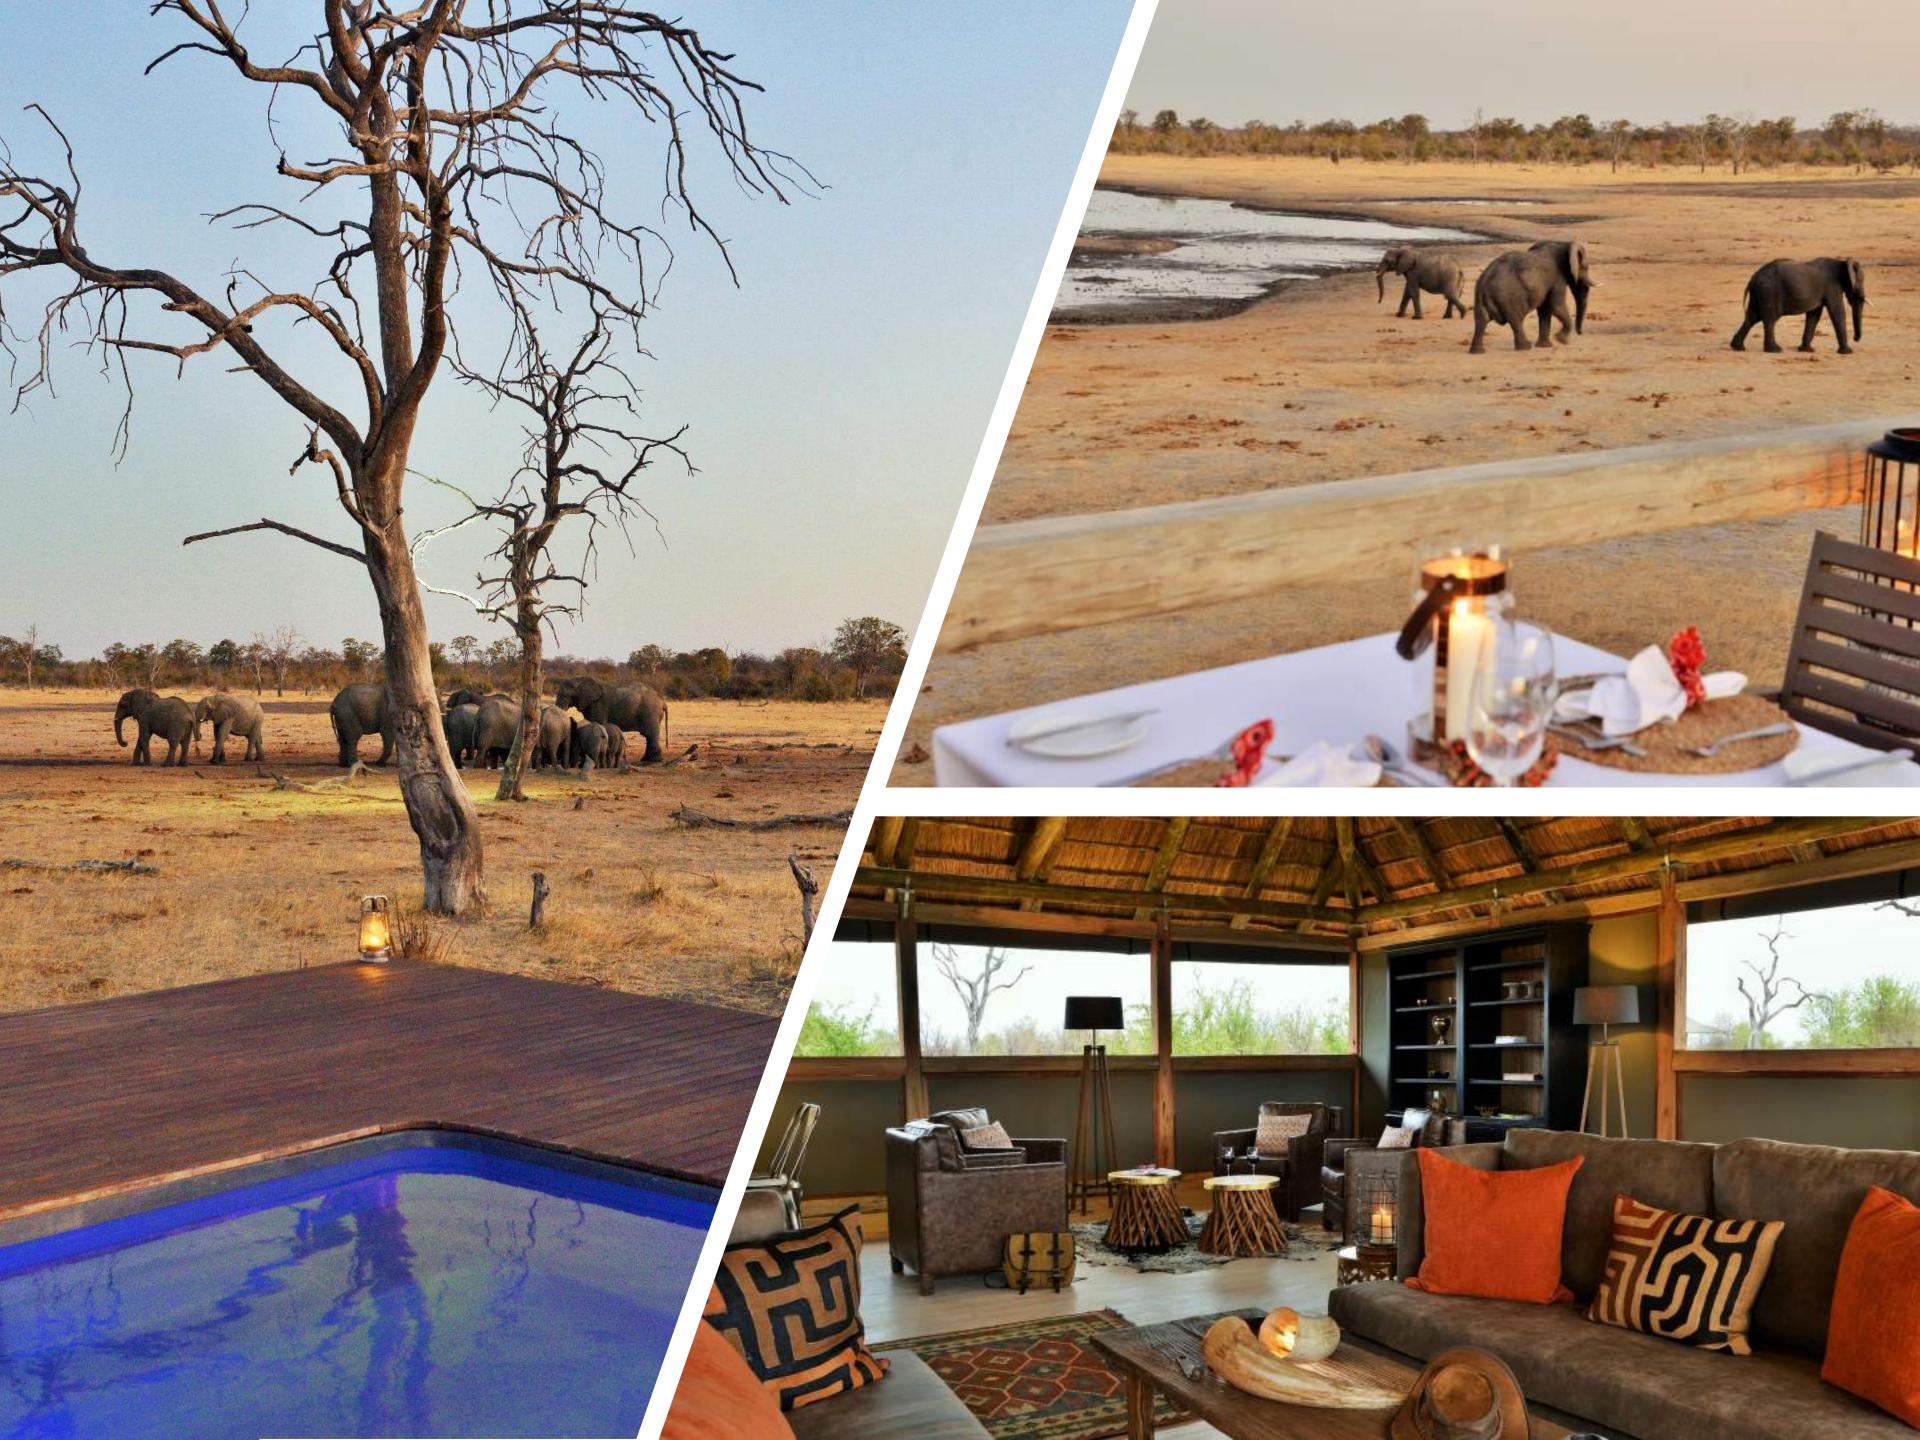

## **Transfer inter Lodges**

Road:

3 – 4 hrs inclusive of stops Helicopter: 30 Min

Safaris of Yesteryear

Ghoha Hills & Nogatsaa Pans Solar farms with the installations of their Freedom Won 100Kwh Battery Solution provide the Lodges with all their energy requirements. In addition to our state of the art waste disposal system and recycling program both Lodges are Eco certified - the highest level in eco certification given by the Botswana Tourism department. Having minimal impact on our environment is part of the company ethos.