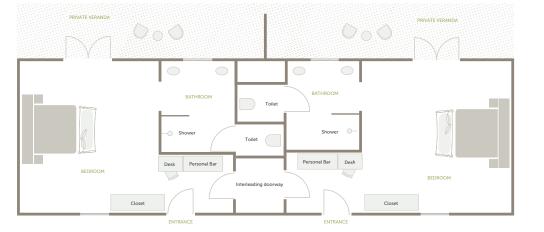

### QUALITY FAMILY-TIME

Kirkman's Kamp has one Family Cottage, which is two regular cottages with an interleading doorway. The spacious Family Cottage has two bedrooms each with its own private ensuite bathroom and outdoor veranda. The interleading doorway between the two cottages provides families with the necessary privacy, but also allows for muchneeded quality time.

## ROOM FACILITIES

| Cottage sizes              | Approx. 34 m² (111.5 ft²) each<br>– two cottages      |
|----------------------------|-------------------------------------------------------|
| Cottage configuration      | Two cottages with an interleading doorway             |
| Private veranda            | Yes                                                   |
| Private plunge pool        | No                                                    |
| Personal bar               | Yes                                                   |
| Personal coffee station    | Yes                                                   |
| Air conditioning / heating | Yes                                                   |
| Overhead fans              | Yes                                                   |
| Mosquito nets              | No, sealed room                                       |
| Bath                       | No                                                    |
| Shower                     | Yes, indoor shower only                               |
| Seperate WC                | Yes                                                   |
| Telephone                  | Yes                                                   |
| Hairdryer                  | Yes                                                   |
| Internet access            | Yes                                                   |
| In-room safe               | Yes                                                   |
| Plug type                  | 220V AC<br>Plug Type C, D, M, N<br>Adapters available |
| Wheelchair accessibility   | Yes, with assistance, but not recommended             |