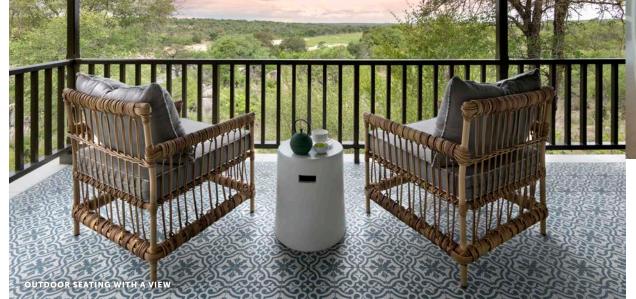

#### SPECTACULAR VIEWS

Kirkman's Kamp's 12 air-conditioned guest cottages are reminiscent of an old farmstead, and each faces the glorious Sand River where elephants and other wild animals roam free. The cosy rooms each have an ensuite bathroom with a shower, plus a private outdoor veranda boasting magnificent Sabi Sand views.