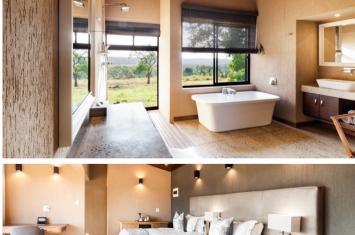

## 6 x Luxury Suites

Large, luxurious 1 x King or 2 x single TWIN room Large, luxurious open-plan bathroom (Separate WC) Air-conditioned Private deck Fridge, Coffee /Tea Station 2 x Desks with power points Laundry Service Single Supplement applies for singles in Luxury Suites