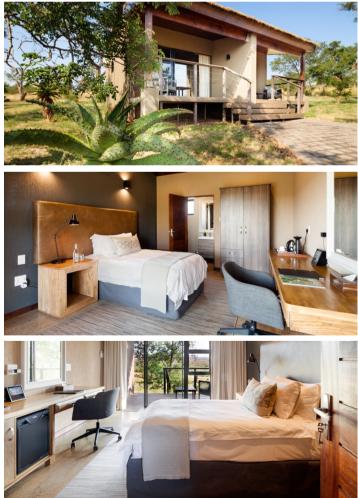

## 6 x Luxury Suites

Large, luxurious 1 x King or 2 x single TWIN room Large, luxurious open-plan bathroom (Separate WC) Air-conditioned Private deck Fridge, Coffee /Tea Station 2 x Desks with power points Laundry Service Single Supplement applies for singles in Luxury Suites

## 4 x Single Rooms

Elegant, spacious ¾ bed room Small, en-suite bathroom with shower, WC and basin Air-conditioned Private deck Fridge, Coffee /Tea Station Desk with power points Laundry Service No single supplement