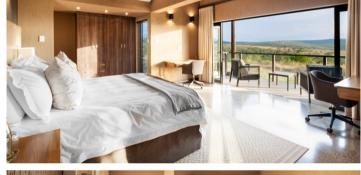

## 6 x Luxury Suites

Large, luxurious 1 x King or 2 x single TWIN room Large, luxurious open-plan bathroom (Separate WC) Air-conditioned Private deck Fridge, Coffee /Tea Station 2 x Desks with power points Laundry Service Single Supplement applies for singles in Luxury Suites