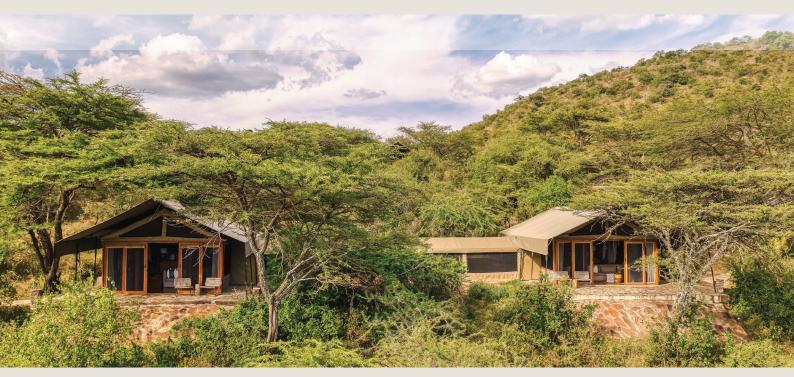

# TAASA LODGE INTERCONNECTED TENT

TAASA Lodge now offers an interconnected tent option. Imagine waking up to the sounds of the African bush, just steps away from your loved ones and travel companions.

This unique accommodation features two spacious luxury tents linked by a covered walkway, offering extra space and privacy while still allowing you to connect with your travel companions.

### TENT STRUCTURE

- 2 luxury tents connected by an enclosed walkway
- Tent dimensions: 50
- Walkway dimensions: 3