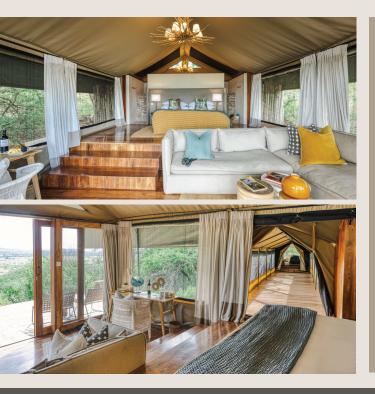

#### EACH TENT FEATURES

- Private verandah
- Views of Lobo Valley
- Workout basket
- Lounge & desk area Sleeper couch En-suite bathroom with double vanity and hot water 24/7
  - Room service
  - Laundry service