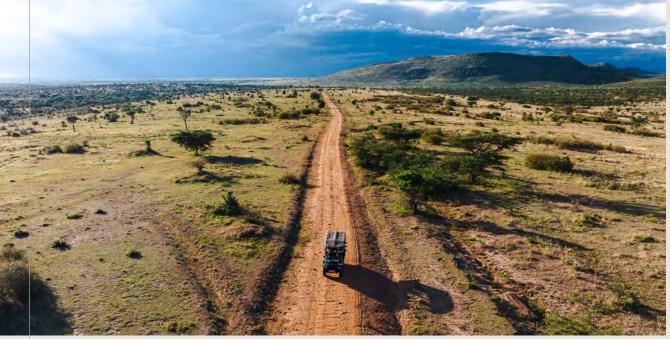

### BY ROAD

 TAASA is accessible by road: 10hr drive from Arusha and roughly 3h30n drive from Central Serengeti (Seronera).

### TAASA EXPERIENCE INCLUDES:

- Experienced guides and trackers
- Off-road safari 24/7
- Open safari vehicles
- Night safaris
- Walking safaris
- Big 5 sightings