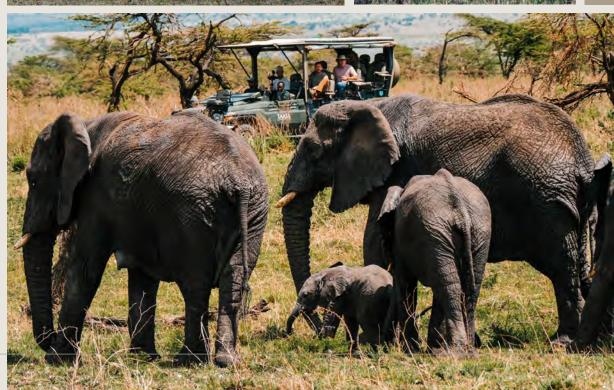

## WILDLIFE & SAFARI

At TAASA, wildlife is abundant all year round as animals that live in the Wildlife Management Area do not all follow the migration.

### TAASA EXPERIENCE INCLUDES:

- Experienced guides and trackers
- Off-road safari 24/7
- Open safari vehicles
- Night safaris
- Walking safaris
- Big 5 sightings