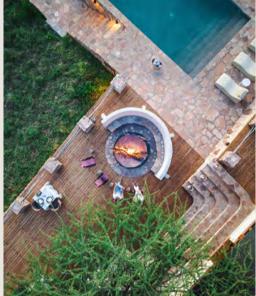

# THE LODGE

- Dining area
- Bar
- Indoor lounge
- Outdoor lounge
- Large viewing deck
- Firepit
- Infinity swimming pool
- Gift store (local curios)
- Outdoor boma area