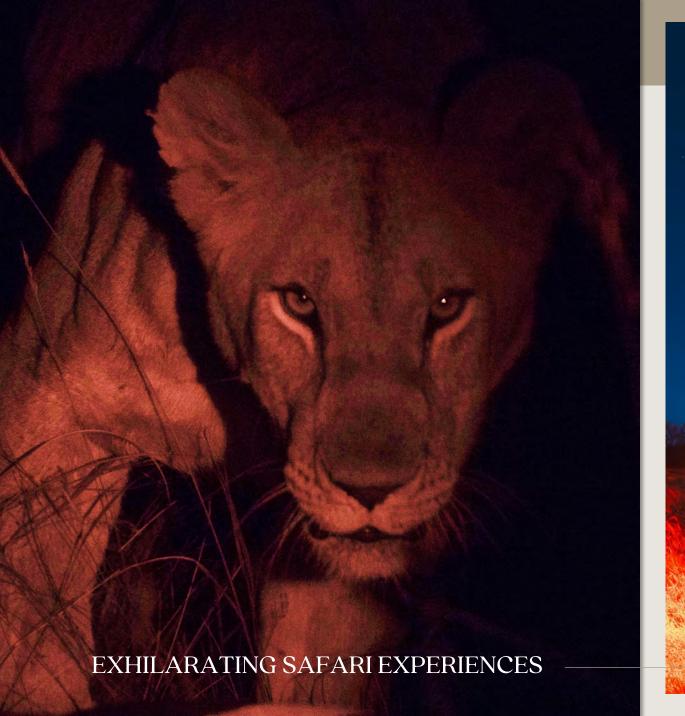

## WILDLIFE & SAFARI

At TAASA, wildlife is abundant all year round as animals that live in the Wildlife Management Area do not all follow the migration.

### TAASA EXPERIENCE INCLUDES:

- Experienced guides and trackers
- Off-road safari 24/7
- Open safari vehicles
- Night safaris
- Walking safaris
- Big 5 sightings