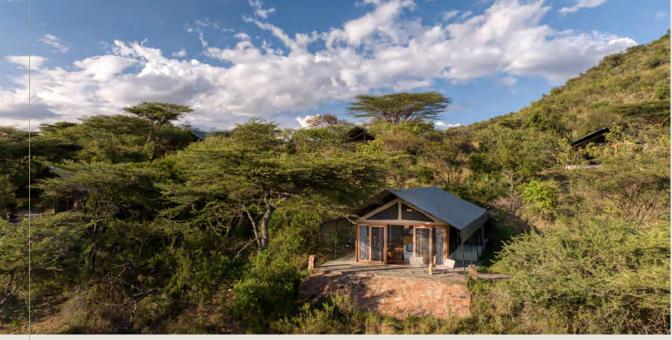

# **ACCOMODATION**

- Type: 12 luxury tents, including 1 linked tent (2 tents connected by a walkway)
- Size: 50 sqm / 540 sqf

#### TENT FEATURES:

- Private veranda
- Lounge area
- En-suite bathroom with hot water 24/7
- Double vanity with hairdryer
- In-room workout basket
- 24hr back-up power