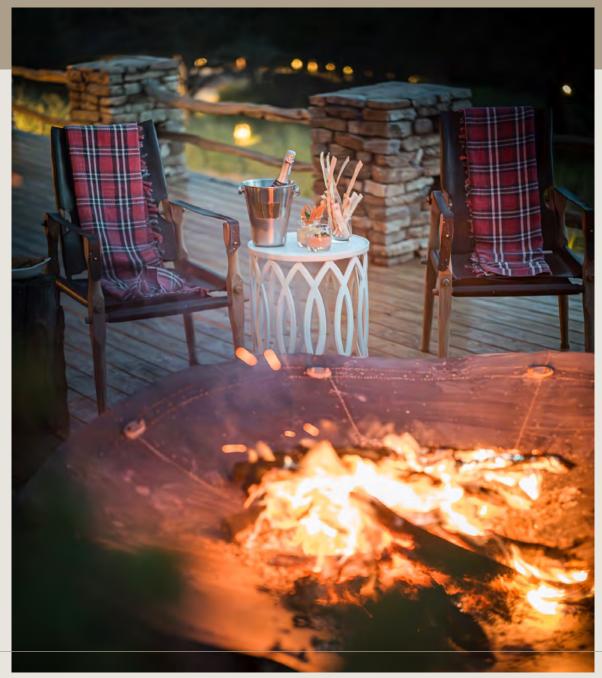

# THE LODGE

- Dining area
- Bar
- Indoor lounge
- Outdoor lounge
- Large viewing deck
- Firepit
- Infinity swimming pool
- Gift store (local curios)
- Outdoor boma area