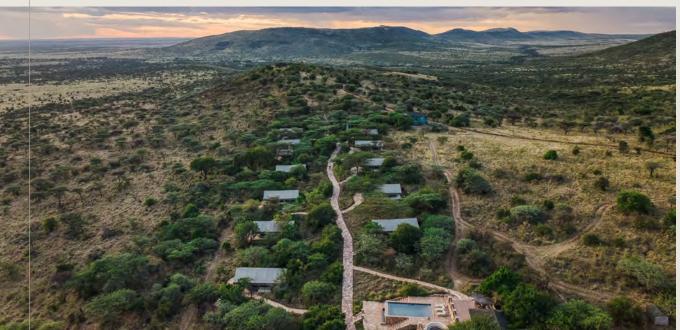

## LET'S GO ON SAFARI

WELCOME TO TAASA LODGE

TAASA Lodge is a luxury safari lodge which sits atop a hill overlooking the stunning Lobo Valley in Tanzania, Africa. Located within a game reserve which borders the northern edge of the Serengeti National Park, TAASA Lodge offers 12 stylish and private en-suite safari tents with unforgettable views and provides guests with an unforgettable safari experience.

# THE LODGE

- Dining area
- Bar
- Indoor lounge
- Outdoor lounge
- Large viewing deck
- Firepit
- Infinity swimming pool
- Gift store (local curios)
- Outdoor boma area

# **ACCOMODATION**

- Type: 12 luxury tents, including 1 linked tent (2 tents connected by a walkway)
- Size: 50 sqm / 540 sqf