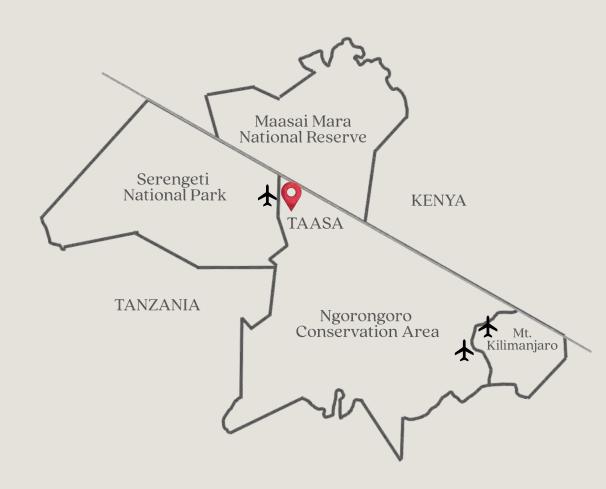

### LOCATION & ACCESS

TAASA Lodge is centrally located between 3 of the largest safari ecosystems in the world—Ngorongoro Conservation Area, the Maasai Mara National Reserve, and Serengeti National Park (5 kms /3 miles from the Northern Gate).

#### BY AIR

- The closest Airstrip to TAASA Lodge is Lobo (45 min drive)
- Lobo Airstrip is accessed by light aircraft via daily scheduled flights from Arusha and Dar Es Salaam.
- Guest choose to overnight in Arusha before taking the short flight (1h30m) to the Lobo Airstrip.
- Connecting in Europe: we recommend traveling from Amsterdam Airport Schiphol (AMS) to Kilimanjaro International Airport (JRO)
- Some guests choose to connect via Jomo Kenyata International Airport in Nairobi (NBO) before flying to Arusha.

### BY ROAD

 TAASA is accessible by road: 10hr drive from Arusha and roughly 3h30n drive from Central Serengeti (Seronera).