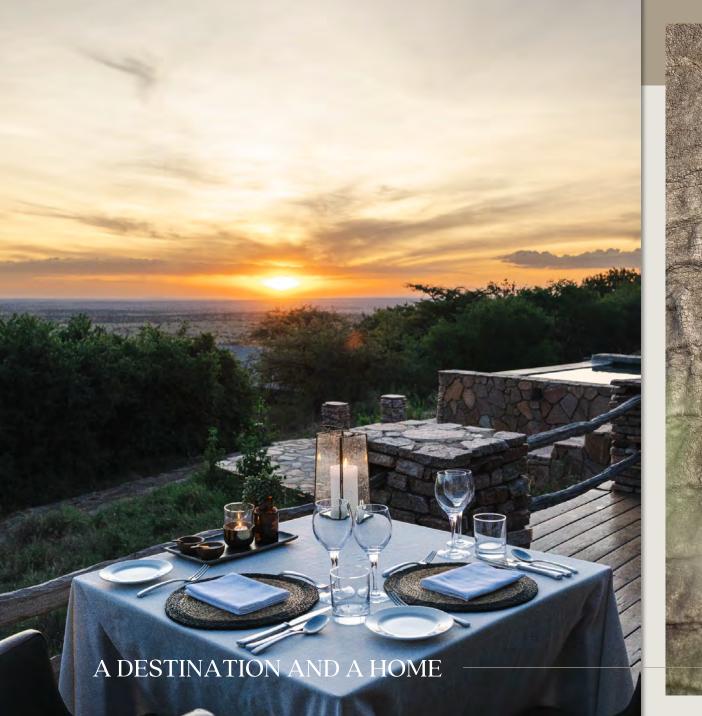

# THE LODGE

- Dining area
- Bar
- Indoor lounge
- Outdoor lounge
- Large viewing deck
- Firepit
- Infinity swimming pool
- Gift store (local curios)
- Outdoor boma area

# TAASA MOMENTS

THE HIGHLIGHT OF OUR EXPERIENCE ARE OUR TAASA MOMENTS.

- Walking safari's
- Bush lunches
- Evening bush sundowners
- Boma dining experience
- Maasai cultural experience
- Ololosokwan primary school visit