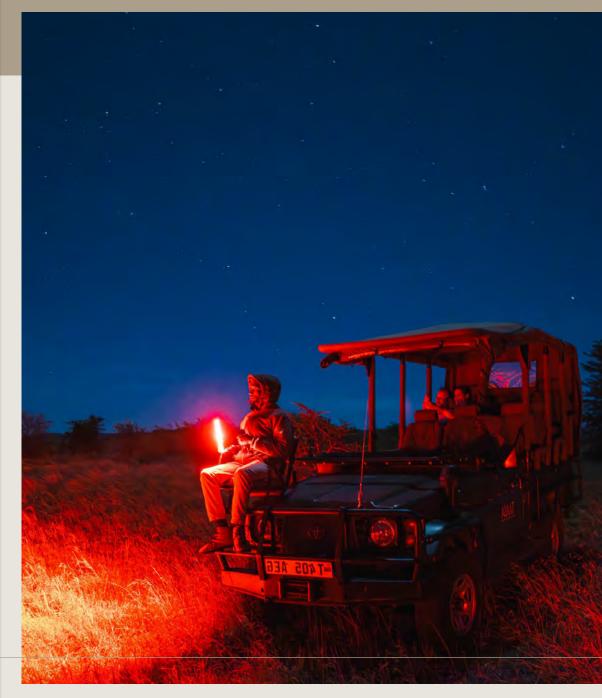

### TAASA EXPERIENCE INCLUDES:

- Experienced guides and trackers
- Off-road safari 24/7
- Open safari vehicles
- Night safaris
- Walking safaris
- Big 5 sightings