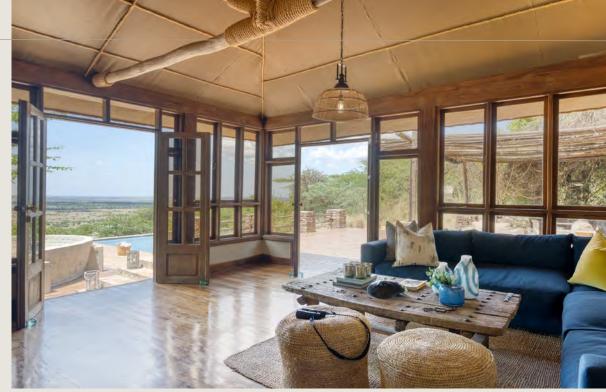

# THE LODGE

- Dining area
- Bar
- Indoor lounge
- Outdoor lounge
- Large viewing deck
- Firepit
- Infinity swimming pool
- Gift store (local curios)
- Outdoor boma area