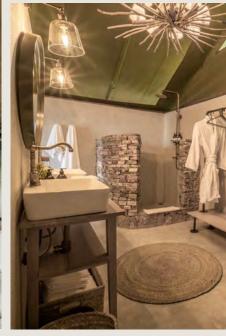

#### TENT FEATURES:

- Private veranda
- Lounge area
- En-suite bathroom with hot water 24/7
- Double vanity with hairdryer
- In-room workout basket
- 24hr back-up power