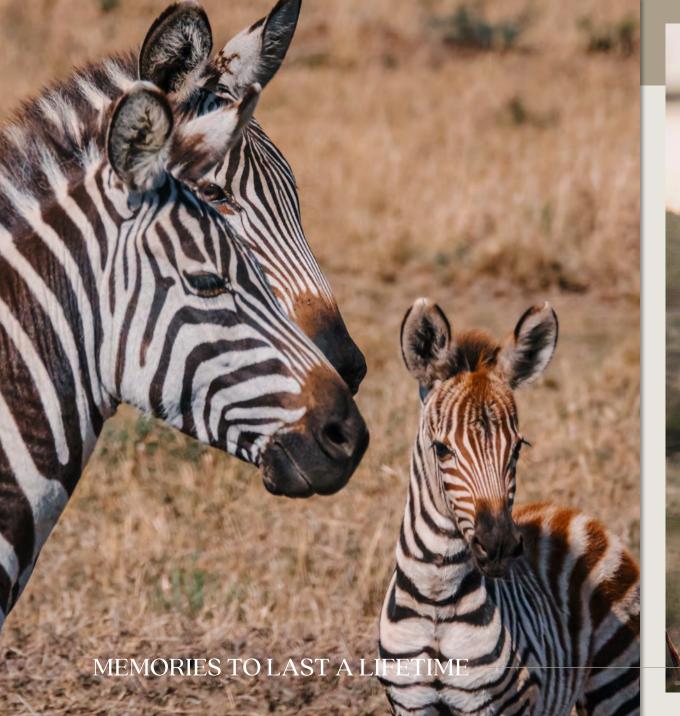

## WILDLIFE & SAFARI

At TAASA, wildlife is abundant all year round as animals that live in the Wildlife Management Area do not all follow the migration.