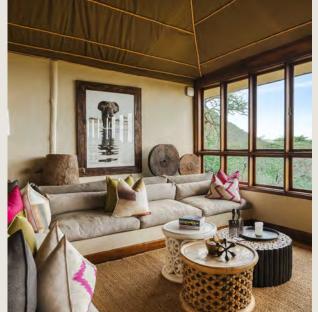

#### TENT FEATURES:

- Private veranda
- Lounge area
- En-suite bathroom with hot water 24/7
- Double vanity with hairdryer
- In-room workout basket
- 24hr back-up power