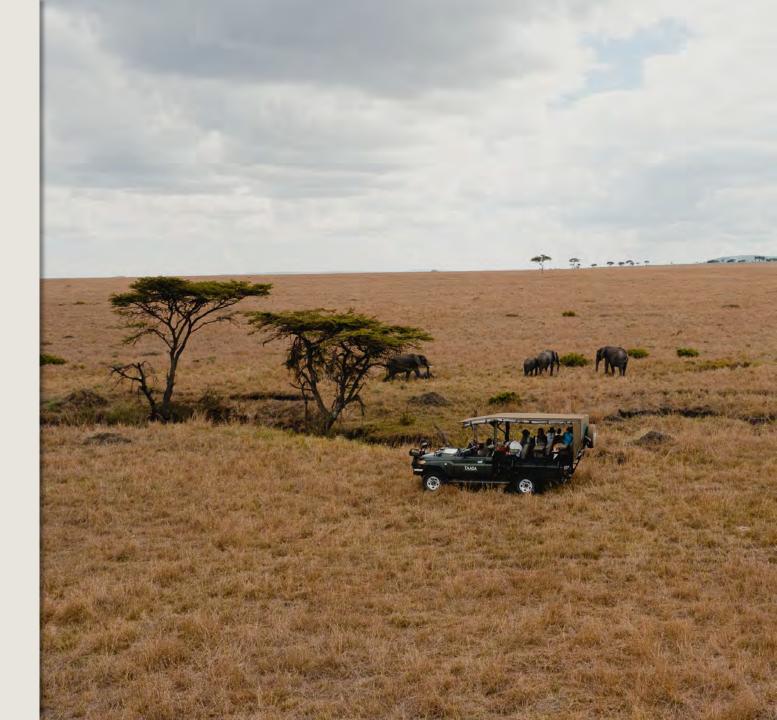

## WILDLIFE & SAFARI

At TAASA, wildlife is abundant all year round as animals that live in the Wildlife Management Area do not all follow the migration.

### TAASA EXPERIENCE INCLUDES:

- Experienced guides and trackers
- Off-road safari 24/7
- Open safari vehicles
- Night safaris
- Walking safaris
- Big 5 sightings