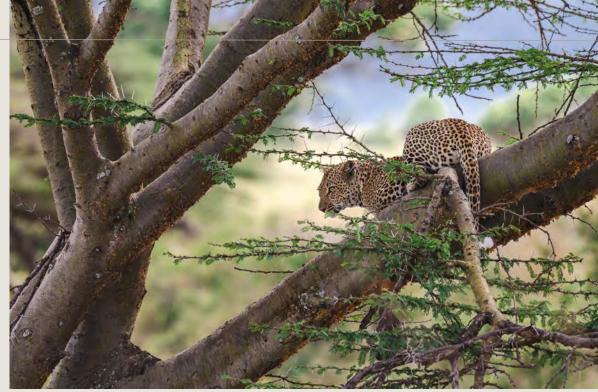

## WILDLIFE & SAFARI

At TAASA, wildlife is abundant all year round as animals that live in the Wildlife Management Area do not all follow the migration.

### TAASA EXPERIENCE INCLUDES:

- Experienced guides and trackers
- Off-road safari 24/7
- Open safari vehicles
- Night safaris
- Walking safaris
- Big 5 sightings