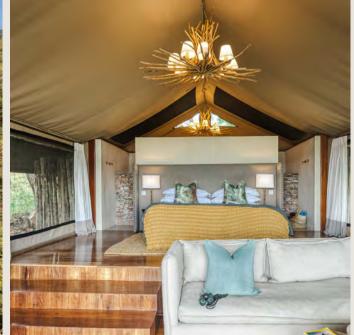

# **ACCOMODATION**

- Type: 12 luxury tents, including 1 linked tent (2 tents connected by a walkway)
- Size: 50 sqm / 540 sqf

#### TENT FEATURES:

- Private veranda
- Lounge area
- En-suite bathroom with hot water 24/7
- Double vanity with hairdryer
- In-room workout basket
- 24hr back-up power