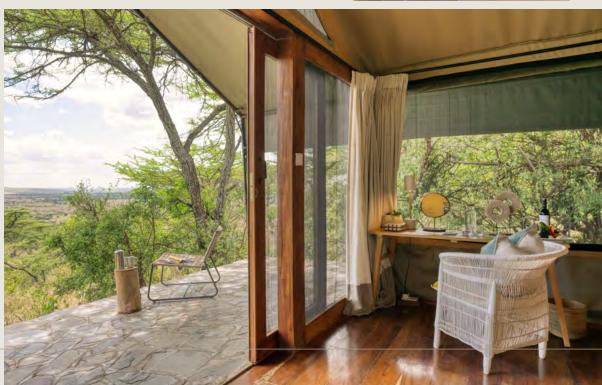

#### TENT FEATURES:

- Private veranda
- Lounge area
- En-suite bathroom with hot water 24/7
- Double vanity with hairdryer
- In-room workout basket
- 24hr back-up power