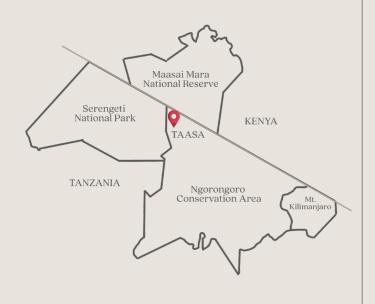

#### LOCATION & ACCESS

TAASA Lodge is located within a game reserve in the Loliondo District [click to view map].

TAASA is approximately 5 kms (3 miles) from Northern Gate of the Serengeti National Park, and 85 kms (53 miles) to the Maasai Mara National Park, Kenya.

Access by Air: The closest Airstrip is Lobo. TAASA is about a 45min drive from the Lobo airstrip, accessed by light aircraft via daily scheduled flights from Arusha and Dar Es Salaam.

Access by Road: TAASA is accessible by road: 10hr drive from Arusha and roughly 3h30m drive from Central Serengeti (Seronera).