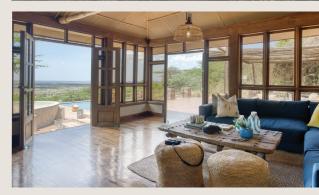

### TENT FEATURES

- Views of Lobo Valley

- double vanity and hot water 24/7

### LODGE OFFERING

- Infinity swimming pool

# THE TAASA EXPERIENCE

A SAFARI FOR THE SOUL

At TAASA Lodge, you'll find a sanctuary of tranquility amidst the wild beauty of the African savanna. Plush furniture, Afro-chic art pieces, large windows framing the landscape and Lobo Valley, crackling fireplaces, and honest, unparalleled guest services come together to create an intimate space where you can relax and unwind in between your African safari adventures.