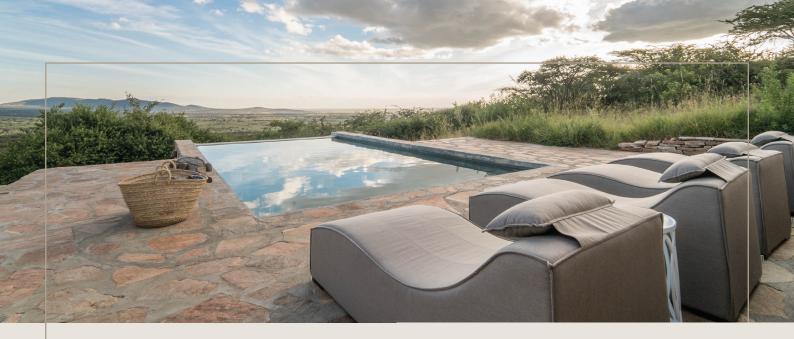

Area, Maasai Mara National Reserve, and Serengeti National Park, Taasa Lodge offers stylish en-suite private safari tents with a view you won't soon forget.

The highlights of our experience are our Taasa Moments: unlimited, 24-hour off-road safari opportunities in open game viewers, up-close wildlife encounters, evenings around a bonfire under the setting sun, and authentic Masaai cultural experiences, to name a few.

With unparalleled customer service and stunning views of the surrounding landscape, TAASA Lodge is the perfect place to discover and experience the wonders of Tanzania.





# LODGE OVERVIEW

### TENT FEATURES

- Views of Lobo Valley

- double vanity and hot water 24/7

### LODGE OFFERING

- Infinity swimming pool

### GUEST EXPERIENECE

- All-inclusive

- Walking safaris



# THE TAASA EXPERIENCE

A SAFARI FOR THE SOUL

At TAASA Lodge, you'll find a sanctuary of tranquility amidst the wild beauty of the African savanna. Plush furniture, Afro-chic art pieces, large windows framing the landscape and Lobo Valley, crackling fireplaces, and honest, unparalleled guest services come together to create an intimate space where you can relax and unwind in between your African safari adventures.

Enjoy a front-row seat to untamed Africa. Wildlife is abundant all year round at TAASA Lodge as the animals that live within our reserve do not all follow the annual migration. Our residents include the Big 5, plains game, an abundance in bird life and the elusive Nocturnal 5.

TAASA Lodge is ideal for couples, groups, and families and offers a variety of experiences tailored