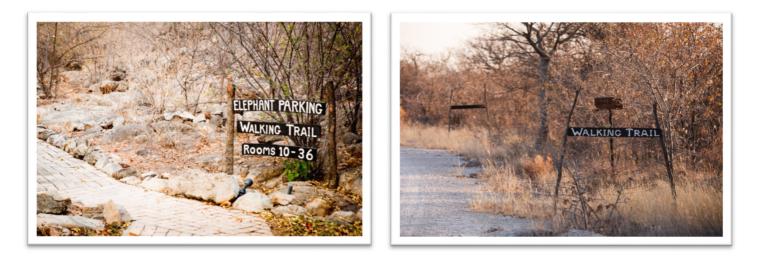

## Toshari Walking-Nature Trails

Our well-developed nature trails are located on our property and are regularly maintained and clearly signposted. The Trails takes you on a relaxing stroll between Dolomite rocks and a forest of Mopane and White Seringa Trees. You are welcome to enjoy this at your own pace and at your own time. Free of Charge