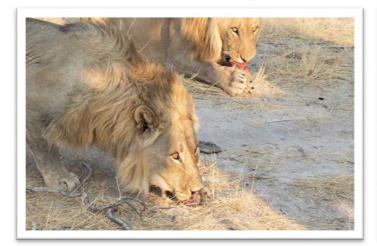

## Etosha National Park Experiences

Etosha National Park is a 22 750 km<sup>2</sup>wildlife sanctuary in Namibia and the name means 'Place of Dry Water'.

This name refers to a flat calcrete pan of about 5000km<sup>2</sup>. The Pan provides an amazing, silver-white backdrop of shimmering images to an area of semi-arid savannah grassland and thorn trees. You will find water in the pan only after very good rains, and sometimes only a few days each year, but this is enough to let the blue-green algae grows which lures thousands of flamingos! There are close to 114 species of mammal in Etosha – this includes black-faced impala, the threatened black and white Rhino, Lion, Leopard, Elephants, Giraffe and many more!

Join us on one of our Game Drives and experience the wonder that the Etosha National Park has to offer...