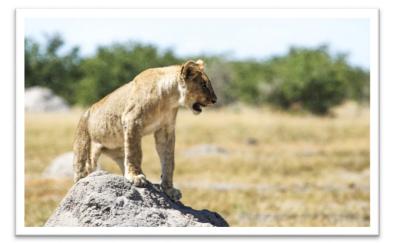

## Etosha National Park Experiences

Etosha National Park is a 22 750 km<sup>2</sup>wildlife sanctuary in Namibia and the name means 'Place of Dry Water'.

This name refers to a flat calcrete pan of about 5000km<sup>2</sup>. The Pan provides an amazing, silver-white backdrop of shimmering images to an area of semi-arid savannah grassland and thorn trees. You will find water in the pan only after very good rains, and sometimes only a few days each year, but this is enough to let the blue-green algae grows which lures thousands of flamingos! There are close to 114 species of mammal in Etosha – this includes black-faced impala, the threatened black and white Rhino, Lion, Leopard, Elephants, Giraffe and many more!

Join us on one of our Game Drives and experience the wonder that the Etosha National Park has to offer...