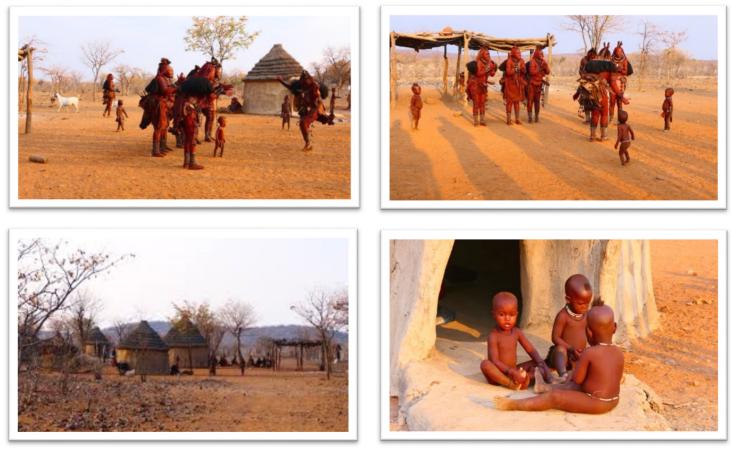

## Omapaha Traditional Himba Village

Join us on a guided visit to the Omapaha Himba Village and discover the customs and lifestyle of the Ovahimba Tribe. This Village was established to conserve the Himba Culture and Traditions. Omapaha is not a show village, nor a human zoo. It is a cultural exchange where people can learn about these amazing nomadic people before their heritage become lost forever due to the fact that the western world is evolving at the speed of light... The people at the village currently take care of 15 orphaned children.

The funds generated by these tours are being used to take care of them and the families in the village responsible for taking care of the orphans.