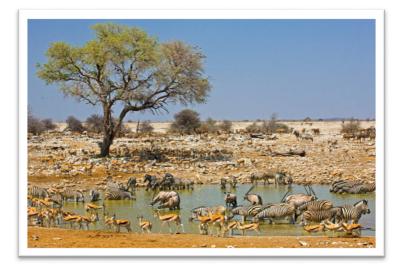

## Etosha National Park Experiences

Etosha National Park is a 22 750 km<sup>2</sup>wildlife sanctuary in Namibia and the name means 'Place of Dry Water'.

This name refers to a flat calcrete pan of about 5000km<sup>2</sup>. The Pan provides an amazing, silver-white backdrop of shimmering images to an area of semi-arid savannah grassland and thorn trees. You will find water in the pan only after very good rains, and sometimes only a few days each year, but this is enough to let the blue-green algae grows which lures thousands of flamingos! There are close to 114 species of mammal in Etosha – this includes black-faced impala, the threatened black and white Rhino, Lion, Leopard, Elephants, Giraffe and many more!

Join us on one of our Game Drives and experience the wonder that the Etosha National Park has to offer...