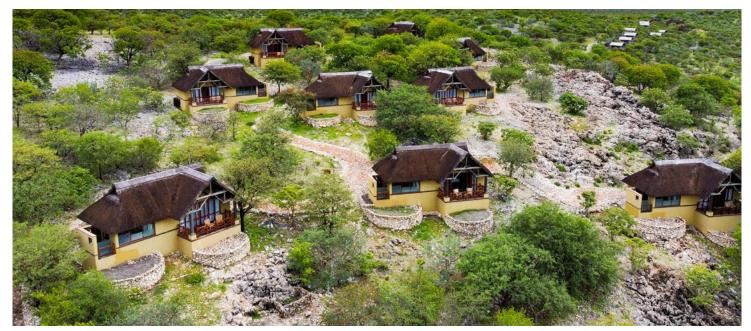

## Luxury Chalet

Max Guests: 4 (2 adults, 2 children under 12 years)

Epacha Game Lodge & Spa offers 18 luxury chalets. Enjoy spacious, tastefully furnished rooms, including breathtaking full-size bathrooms and outdoor showers.

# Royal Impala Villa

Max Guests: 10 (6 Adults, 4 children under 12 years)

Our three-bedroom villa offers elegant, spacious rooms, the perfect place to recoup after a day or night of adventure

18 Luxury Chalets 85 Sqm Rooms Air-conditioned Rooms Fully Equipped Spa In-side & outside Shower Luxury En-suite Bathroom Conference Facilities Fine Dining Cuisine