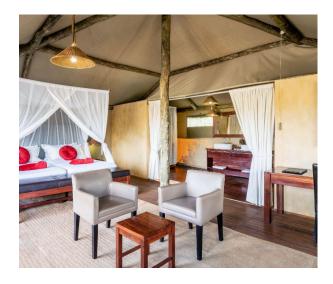

# **Hemingway Tents**

Max Guests: 2 (Max 2 adults)

Each tent boasts spacious indoor ensuite bathrooms, including outside showers you can enjoy on a hot day before or after an adrenaline-pumping safari day.

# **Family Tents**

Max Guests: 4 (Max 2 adults & 2 children)

Our family tents with spacious and tastefully furnished rooms have a large outside deck with a comfortable bathtub for the perfect relaxation under the stars.