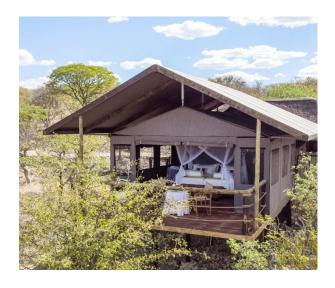

# **Hemingway Tents**

Max Guests: 2 (Max 2 adults)

Each tent boasts spacious indoor ensuite bathrooms, including outside showers you can enjoy on a hot day before or after an adrenaline-pumping safari day.

# **Family Tents**

Max Guests: 4 (Max 2 adults & 2 children)

Our family tents with spacious and tastefully furnished rooms have a large outside deck with a comfortable bathtub for the perfect relaxation under the stars.