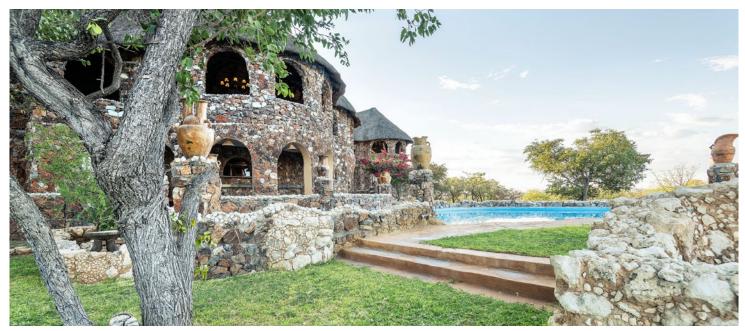

Eagle Tented Lodge's main building is built from natural rock with a thatched roof. From here, you can experience the many charms of our restaurant, bar, and pool area. We offer 16 luxury tents, namely 8 Hemingway safari tents and 8 family safari tents. These spacious, luxurious tented accommodations offer you unforgettable views of the Epacha Private Game Reserve.