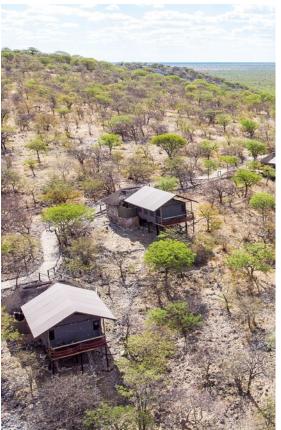

Eagle Tented Lodge's main building is built from natural rock with a thatched roof. From here, you can experience the many charms of our restaurant, bar, and pool area. We offer 16 luxury tents, namely 8 Hemingway safari tents and 8 family safari tents. These spacious, luxurious tented accommodations offer you unforgettable views of the Epacha Private Game Reserve.

16 TENTS +/- 32 Pax 8 Hemingway Style Tents8 Large Family Tents

Adventure style Living Quality Cuisine