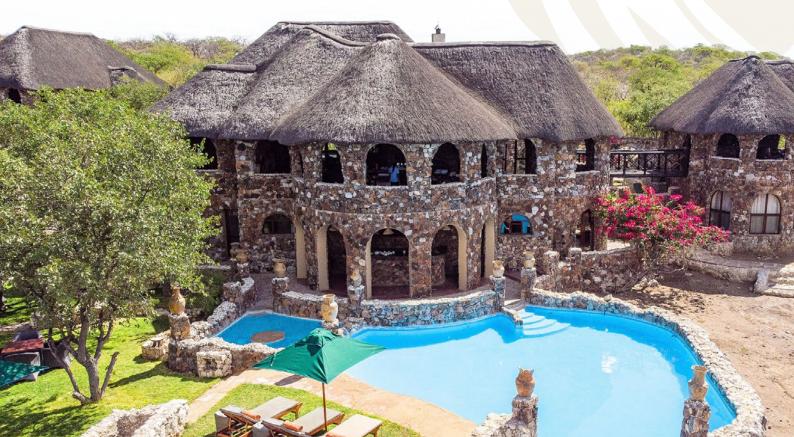

Eagle Tented Lodge's main building is built from natural rock with a thatched roof. From here, you can experience the many charms of our restaurant, bar, and pool area. We offer 16 luxury tents, namely 8 Hemingway safari tents and 8 family safari tents. These spacious, luxurious tented accommodations offer you unforgettable views of the Epacha Private Game Reserve.