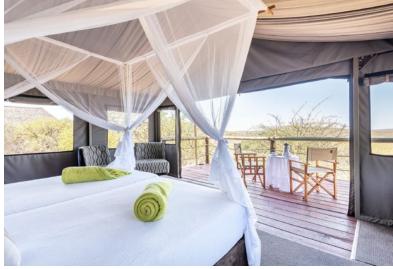

# **Hemingway Tents**

Max Guests: 2 (Max 2 adults)

Each tent boasts spacious indoor ensuite bathrooms, including outside showers you can enjoy on a hot day before or after an adrenaline-pumping safari day.

# **Family Tents**

Max Guests: 4 (Max 2 adults & 2 children)

Our family tents with spacious and tastefully furnished rooms have a large outside deck with a comfortable bathtub for the perfect relaxation under the stars.