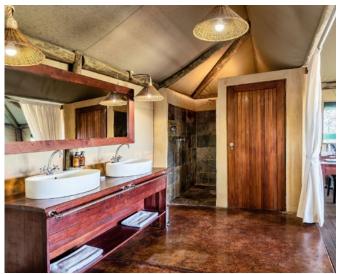

# **Hemingway Tents**

Max Guests: 2 (Max 2 adults)

Each tent boasts spacious indoor ensuite bathrooms, including outside showers you can enjoy on a hot day before or after an adrenaline-pumping safari day.

# **Family Tents**

Max Guests: 4 (Max 2 adults & 2 children)

Our family tents with spacious and tastefully furnished rooms have a large outside deck with a comfortable bathtub for the perfect relaxation under the stars.