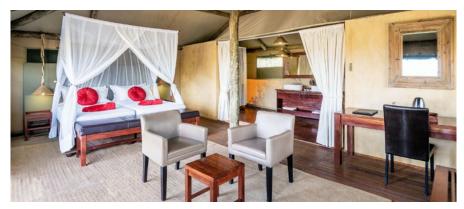

# **Hemingway Tents**

Max Guests: 2 (Max 2 adults)

Each tent boasts spacious indoor ensuite bathrooms, including outside showers you can enjoy on a hot day before or after an adrenaline-pumping safari day.