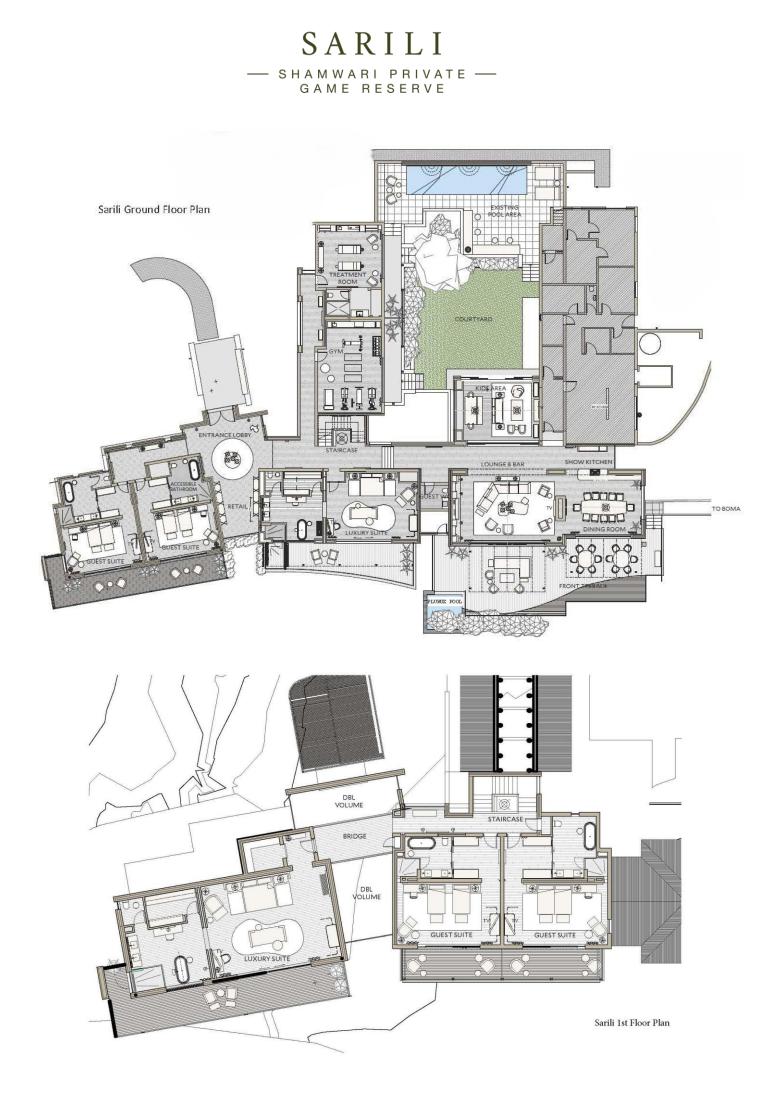

## **Room Configuration**

- 2 x Luxury River View Suites
  - 1 x Ground floor / 1 x 1st floor
- 4 x Luxury River View Rooms
  - 2 x Ground floor rooms (interleading) / 1 room is wheelchair friendly
  - 。 2 x 1<sup>st</sup> floor rooms (interleading)
- Max 12 adults / 2 children (0-11 years old)

#### \*Images below are artist impressions

reservations@shamwari.com T: +27 (0) 42 203 1111 www.shamwari.com