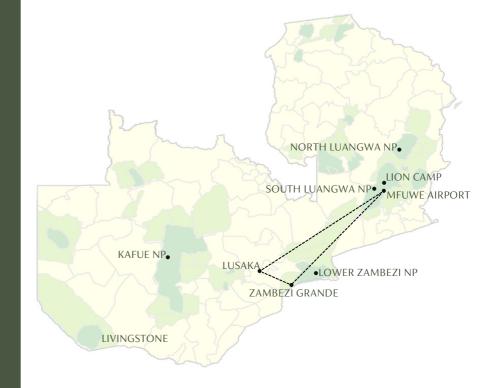

#### **EFFORTLESS ACCESS**

Direct flights from Lusaka to Mfuwe Airport (1h10 flying time)

Easily accessible from Mfuwe Airport, aprox 3 hour drive through the Park to Lion Camp.

Direct flights from Mufwe to the Lower Zambezi to Royal Airstrip, a 10 - 15 minute drive to Zambezi Grande (1h30 flying time)

Return flight from Lower Zambezi, Royal Aistrip to Lusaka (30 minute flying time)