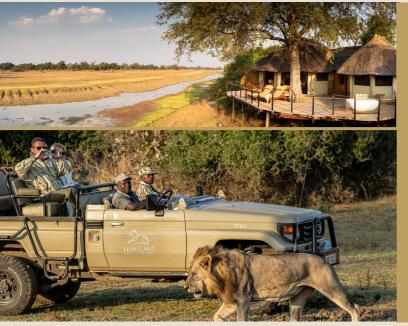

## **LION CAMP (4 NIGHTS)**

Lion Camp is a hidden Gem located in the northernmost reaches of Zambia's South Luangwa National Park; one of the best places in Africa for an authentic wilderness safari. Being away from the park gates we can provide a safari like it should be – abundant game viewing and few other vehicles. Easily accessible from Mfuwe Airport, Lion Camp operates between June and October in a pristine ecosystem and provides the perfect balance of authentic bush and luxurious comfort. Elevated above the Luangwa Valley floor with a 'tree house' aesthetic, our canvas and thatch suites connect to the main area with a central winding walkway. All the suites have spectacular panoramic views of the oxbow lagoon and feature a shaded private deck