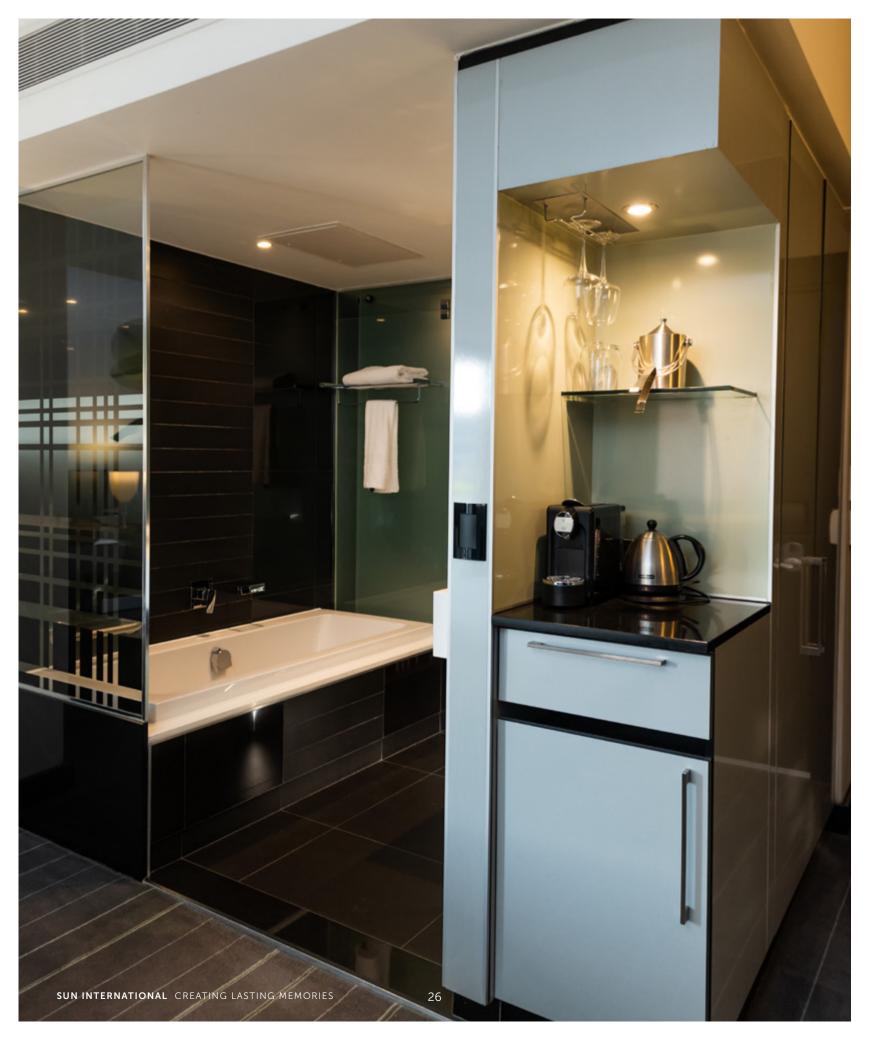

# SLEEP IN THE LAP OF LUXURY

The rooms are The Maslow's perfect reply to a full day of productivity. Each of the rooms and suites are elegantly designed with air conditioning, flat screen TVs, luxurious linen, and deluxe amenities to ensure your every comfort. The average room size is 32m<sup>2</sup> with high ceilings, natural light and designed to be your personal sanctuary.

Every room has extra-length beds, blackout curtains, a rain shower, a workstation and complimentary uncapped Wi-Fi.
The Maslow goes beyond what you'd expect from accommodation for professionals, creating an environment in which ideas can be both conceptualised and realised.