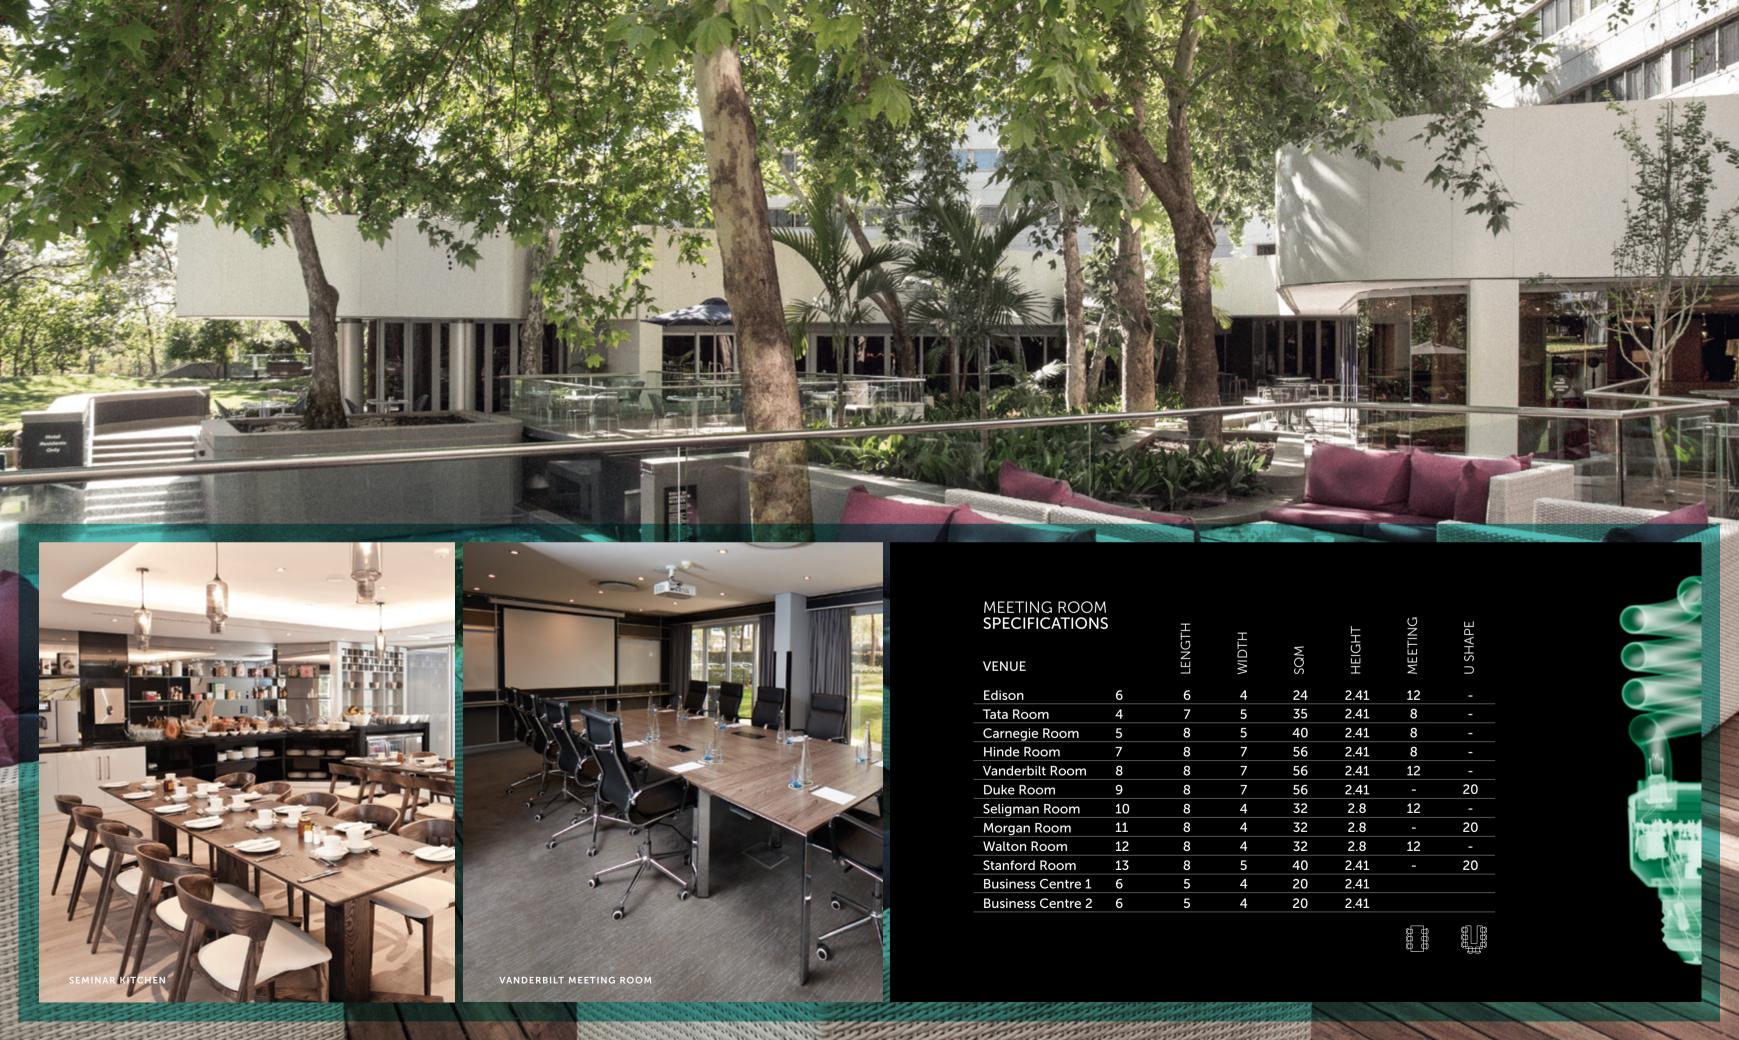

| CONFERENCE CENTR SPECIFICATIONS VENUE | E     | LENGTH | WIDTH | SQM | HEIGHT | BANQUET | SCHOOL X2 | SCHOOL X3 | CABARET | U SHAPE | COCKTAIL | DANCE FLOOR | CINEMA     | TOTAL |
|---------------------------------------|-------|--------|-------|-----|--------|---------|-----------|-----------|---------|---------|----------|-------------|------------|-------|
| Optima Ballroom                       | 1     | 18     | 8     | 144 | 3.62   | 80      | 60        | 84        | 48      | 33      | 100      | 50          | 120        |       |
| Exemplar Ballroom                     | 2     | 18     | 8     | 144 | 3.62   | 80      | 60        | 84        | 48      | 33      | 100      | 50          | 120        | _     |
| Paragon Ballroom                      | 5     | 18     | 11    | 198 | 3.62   | 120     | 96        | 120       | 72      | 45      | 150      | 100         | 180        | -     |
| Full Ballroom                         | 1+2+3 | 18     | 27    | 486 | 3.62   | 300     | 216       | 288       | 168     | 111     | 350      | 200         | 400        | -     |
| Ballroom                              | 1+2   | 18     | 16    | 288 | 3.62   | 160     | 120       | 168       | 96      | 66      | 200      | 100         | 240        | -     |
| Ballroom                              | 2+3   | 18     | 19    | 342 | 3.62   | 200     | 156       | 204       | 120     | 78      | 250      | 150         | 300        | -     |
| Vertex Conference Room                | 1     | 14     | 8     | 112 | 2.6    | 50      | 36        | 50        | 36      | 31      | 60       | -           | 100        | -     |
| Zenith Conference Room                | 2     | 14     | 8     | 112 | 2.6    | 50      | 36        | 50        | 36      | 31      | 60       | -           | 100        | -     |
| Conference Room                       | 1+2   | 14     | 16    | 224 | 2.6    | 100     | 72        | 100       | 72      | 62      | 120      | -           | 200        | -     |
| Auditorium                            |       | -      | -     | -   | 4.8    | -       | -         | -         | -       | -       | -        | -           | -          | 50    |
| Restaurant (Lacuna)                   |       | -      | -     | -   | -      | -       | -         | -         | -       | -       | -        | -           | -          | 170   |
| Terrace (Lacuna)                      |       | -      | -     | -   | -      | -       | -         | -         | -       | -       | -        | -           | -          | 60    |
| Parking Bays                          |       | -      | -     | -   | -      | -       | -         | -         | -       | -       | -        | -           | -          | 371   |
|                                       |       |        |       |     |        |         | 88        | 806       | Back    |         |          | JB)         | 000<br>000 |       |