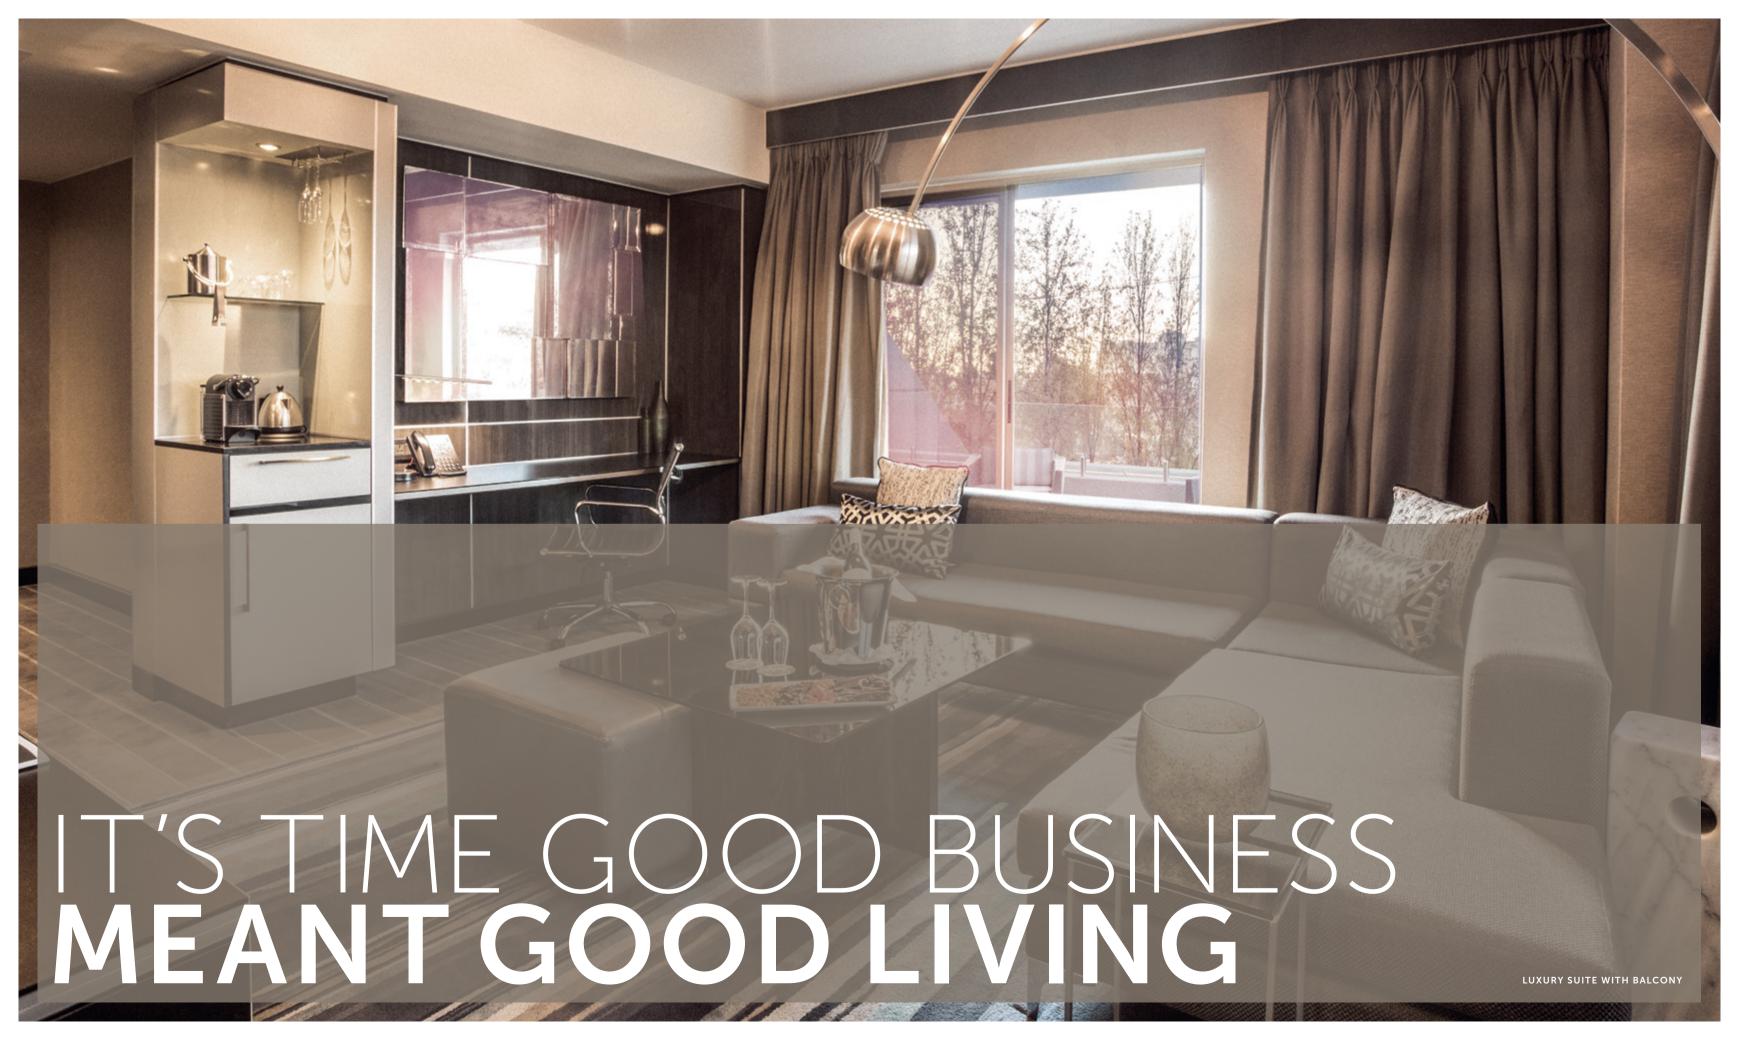

# SLEEP IN THE LAP OF LUXURY

The rooms are The Maslow's perfect reply to a full day of productivity. Each of the rooms and suites are elegantly designed with air conditioning, flat screen TVs, luxurious linen, and deluxe amenities to ensure your every comfort. The average room size is 32m<sup>2</sup> with high ceilings, natural light and designed to be your personal sanctuary.

Every room has extra-length beds, blackout curtains, a rain shower, a workstation and complimentary uncapped Wi-Fi.
The Maslow goes beyond what you'd expect from accommodation for professionals, creating an environment in which ideas can be both conceptualised and realised.