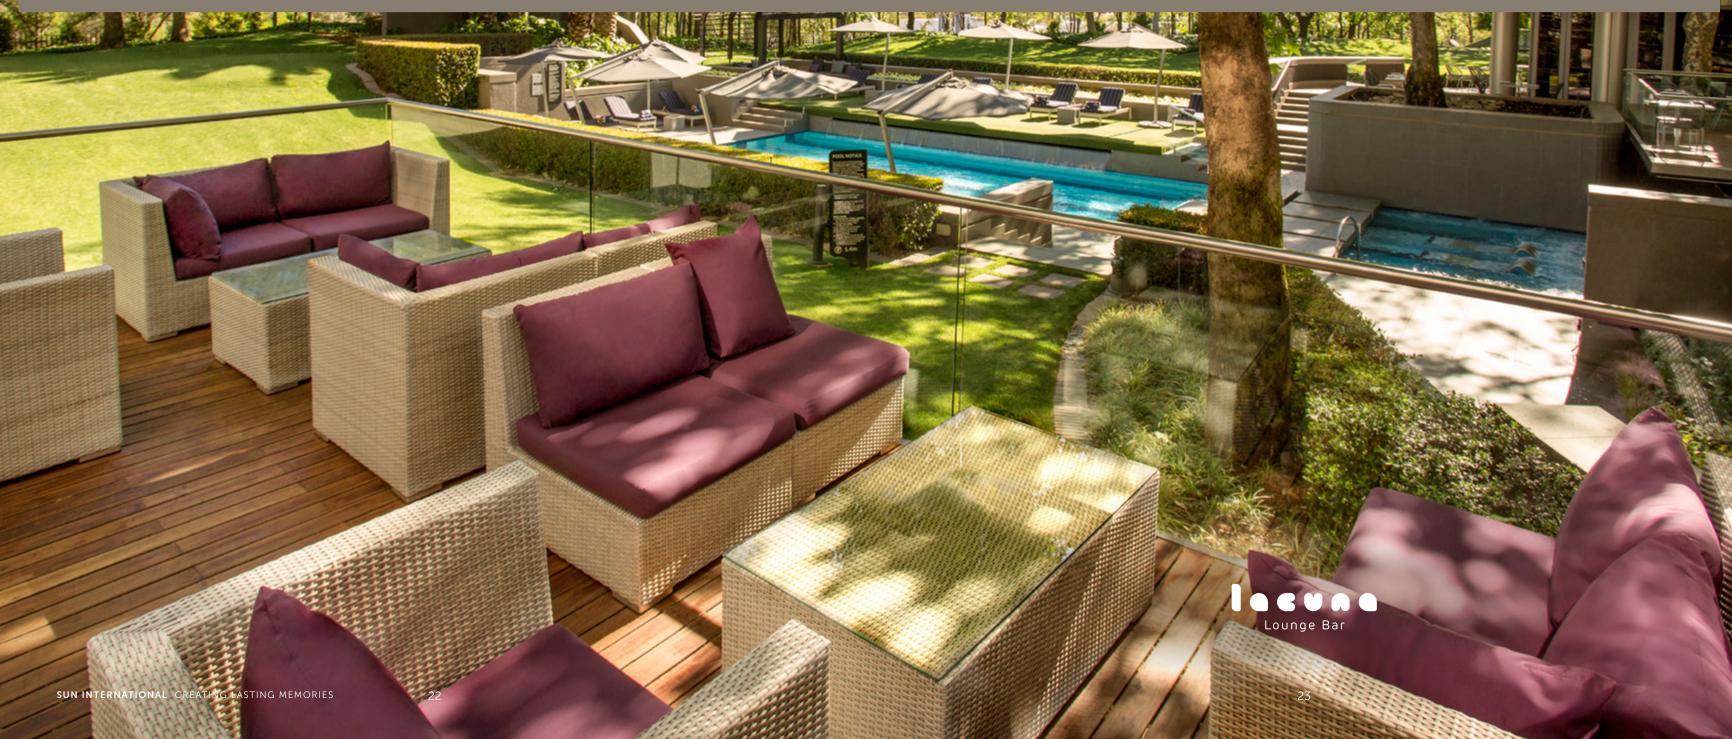

## RELAX

To help you unwind from all that the day may bring, The Maslow will spoil you with choice; The Africology spa is ideal for a lunch break manicure, or an evening massage with its award-winning treatments earning its reputation as an urban sanctuary. For a more refreshing retreat, the outdoor pool is the ideal oasis to soak up some sun, take a leisurely swim and get some fresh air.

## UNWIND YOUR MIND

The Maslow is the ideal place to de-stress after a long day. Treat yourself to a cocktail at the Lacuna Bar whilst overlooking the oasis gardens.