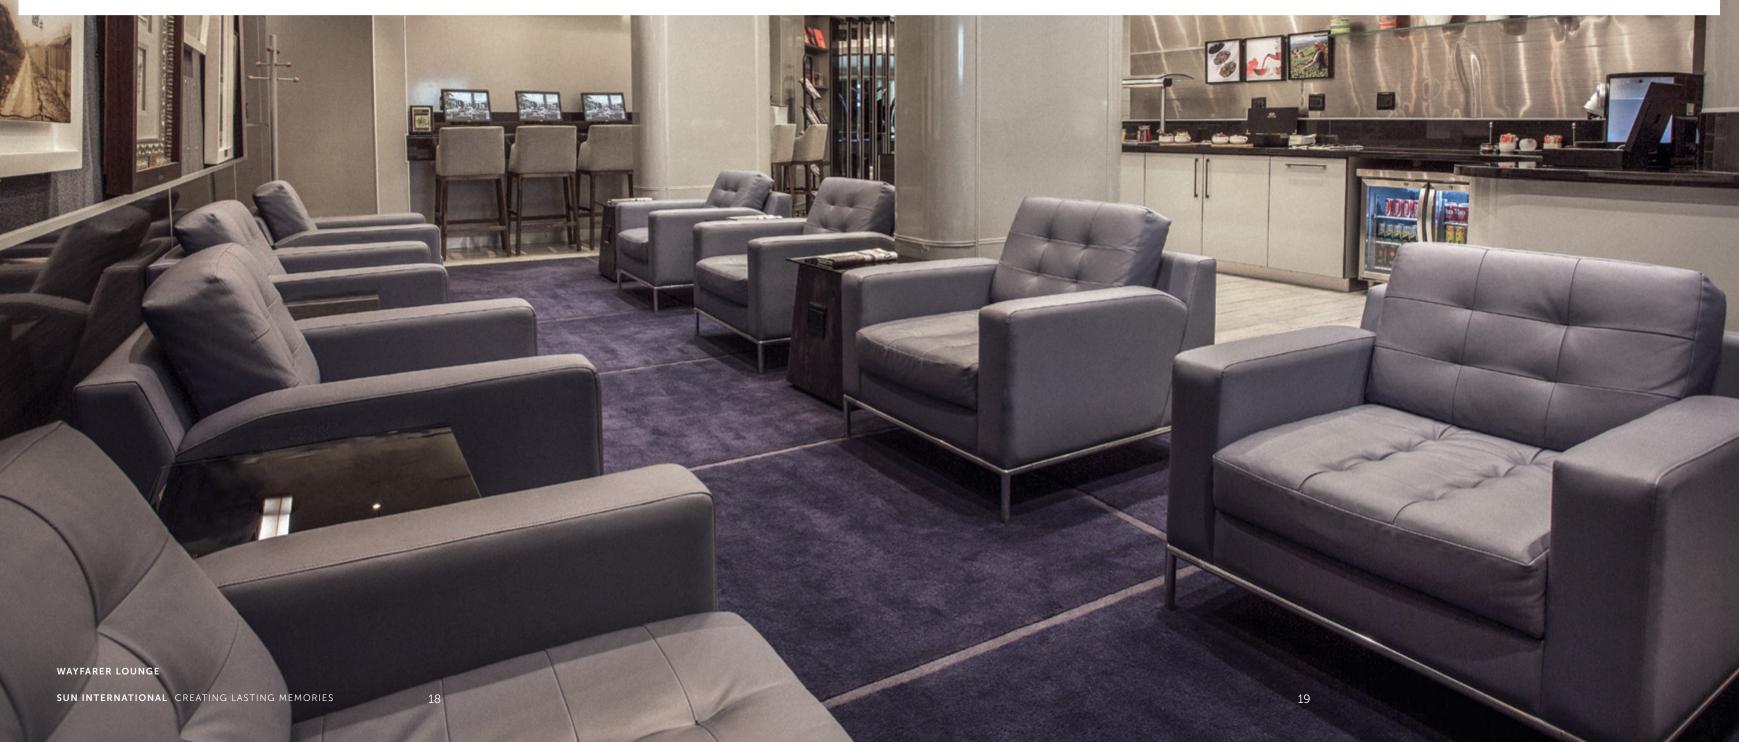

## STAY **RELAXED**

The Wayfarer Lounge offers guests in transit a selection of complimentary teas, coffee, muffins and fresh fruit. So if you're too early to check-in or you have a late departure, you'll be able to take a shower, charge your phone, surf the net with the hotel's free Wi-Fi, or rejuvenate your mind.