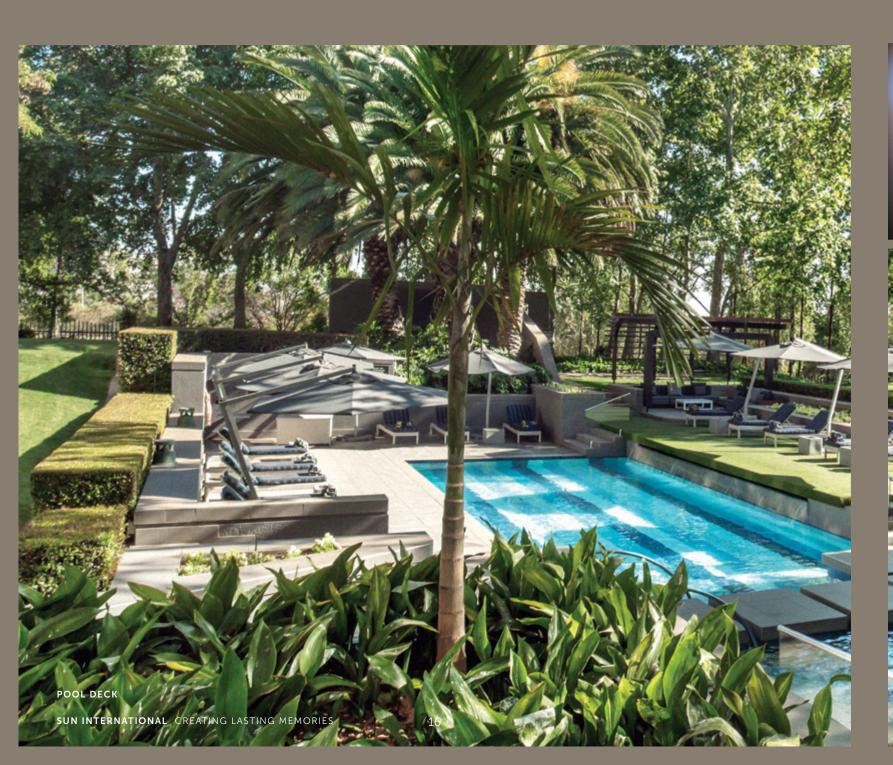

## RELAX

To help you unwind from all that the day may bring, The Maslow will spoil you with choice; The Africology spa is ideal for a lunch break manicure, or an evening massage with its award-winning treatments earning its reputation as an urban sanctuary. For a more refreshing retreat, the outdoor pool is the ideal oasis to soak up some sun, take a leisurely swim and get some fresh air.