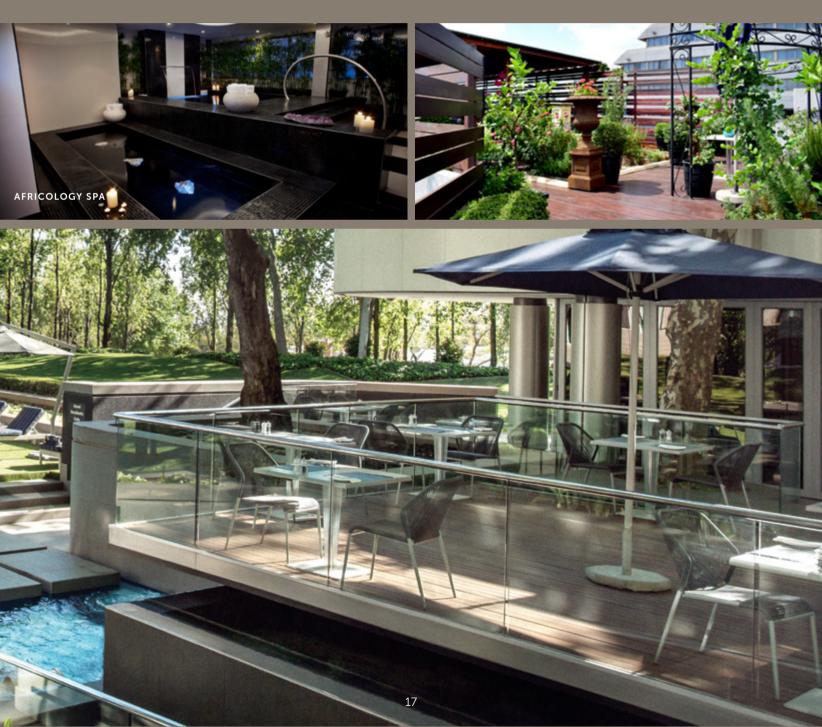

## RELAX

To help you unwind from all that the day may bring, The Maslow will spoil you with choice; The Africology spa is ideal for a lunch break manicure, or an evening massage with its award-winning treatments earning its reputation as an urban sanctuary. For a more refreshing retreat, the outdoor pool is the ideal oasis to soak up some sun, take a leisurely swim and get some fresh air.

# ALL DAY CULINARY DELIGHT

The Lacuna Urban Bistro specialises in locally sourced bistro-style cuisine with a lavish breakfast, power lunch and delectable dinner – all from an inspired à la carte menu. If you're looking for an exclusive dining experience, the Private Dining Room is one of Sandton's best-kept secrets.

Able to accommodate parties of up to 12 guests, the exclusive dining area overlooks the hotel gardens with its own patio and will guarantee an occasion to remember. The Maslow's oasis gardens and calming lounges offer the perfect retreat where you can catch your breath and unwind with a drink at the Lacuna Bar.