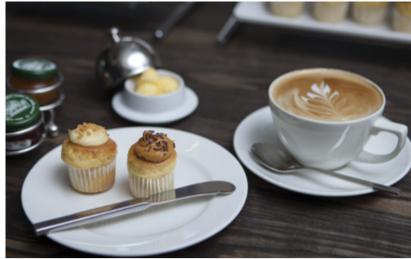

## STAY **RELAXED**

The Wayfarer Lounge offers guests in transit a selection of complimentary teas, coffee, muffins and fresh fruit. So if you're too early to check-in or you have a late departure, you'll be able to take a shower, charge your phone, surf the net with the hotel's free Wi-Fi, or rejuvenate your mind.