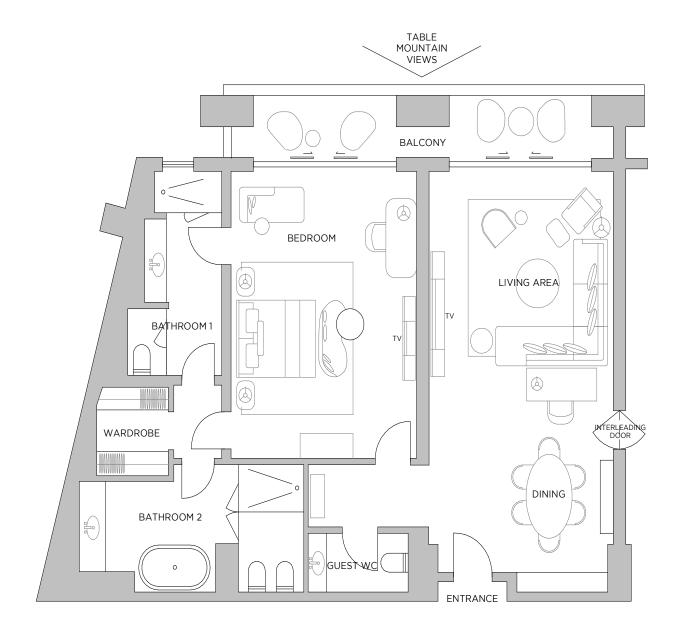

# ONE BEDROOM MARINA MOUNTAIN GRAND SUITE FLOOR PLAN

oneandonlycapetown.com

## ONE BEDROOM MARINA MOUNTAIN GRAND SUITE

Expansive and picturesque, 7 One Bedroom Marina Mountain Grand Suites (155m2/1,668ft2) are located in the crescent-shaped Marina Rise. The bedroom features one king bed and offers amazing views of Table Mountain. On either side of the walk-in closet lies a separate bathroom for 'him' and 'her', each offering a rain shower, and one with an oversized bath. Ivory travertine stone covers the bathroom floors and walls, complemented with silk screened frosted glass doors. A separate dining room, seating up to six guests, and an expansive lounge ensures this suite is luxurious and spacious. For a family-friendly option, it can be transformed into a two-bedroom suite by utilizing an inter-leading Marina Table Mountain Room with two queen beds.