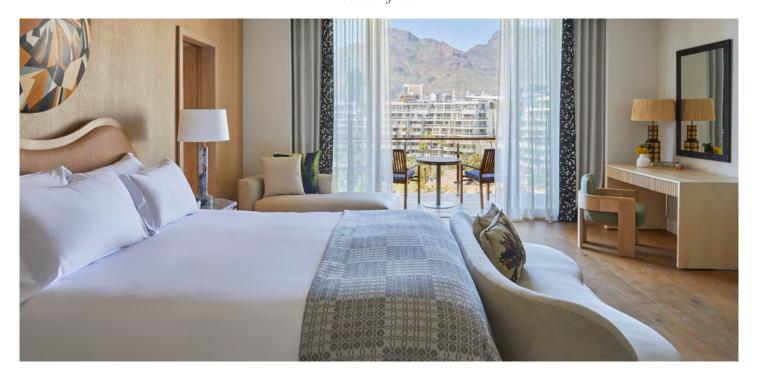

## ONE BEDROOM MARINA MOUNTAIN GRAND SUITE

Expansive and picturesque, 7 One Bedroom Marina Mountain Grand Suites (155m2/1,668ft2) are located in the crescent-shaped Marina Rise. The bedroom features one king bed and offers amazing views of Table Mountain. On either side of the walk-in closet lies a separate bathroom for 'him' and 'her', each offering a rain shower, and one with an oversized bath. Ivory travertine stone covers the bathroom floors and walls, complemented with silk screened frosted glass doors. A separate dining room, seating up to six guests, and an expansive lounge ensures this suite is luxurious and spacious. For a family-friendly option, it can be transformed into a two-bedroom suite by utilizing an inter-leading Marina Table Mountain Room with two queen beds.

#### SUITE FACILITIES

- Master bedroom with king bed, en-suite bathroom and walk-in closet
- Private balcony
- 65-inch flat screen TV in bedrooms and lounge
- 6-Seater dining table for private in-suite dining
- Bathroom with dual vanity, rain shower and bathtub
- Separate guest WC
- Nespresso Machine
- A selection of teas and Nespresso coffees
- Luxury bathrobes and slippers
- Personal in-room safe
- Full-sized amenities Expansive work desk