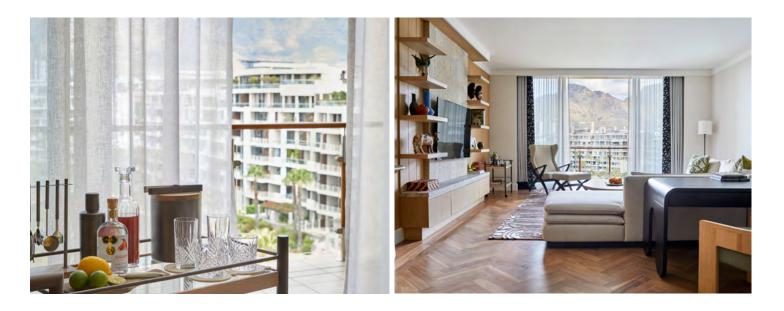

## ONE BEDROOM MARINA MOUNTAIN GRAND SUITE

Expansive and picturesque, 7 One Bedroom Marina Mountain Grand Suites (155m2/1,668ft2) are located in the crescent-shaped Marina Rise. The bedroom features one king bed and offers amazing views of Table Mountain. On either side of the walk-in closet lies a separate bathroom for 'him' and 'her', each offering a rain shower, and one with an oversized bath. Ivory travertine stone covers the bathroom floors and walls, complemented with silk screened frosted glass doors. A separate dining room, seating up to six guests, and an expansive lounge ensures this suite is luxurious and spacious. For a family-friendly option, it can be transformed into a two-bedroom suite by utilizing an inter-leading Marina Table Mountain Room with two queen beds.

### ADDITIONAL SUITE AMENITIES

- Personal meet-and-greet by a member of One&Only Cape Town Senior Management
- Guest Host available throughout the One&Only Suite stay
- Personalised in-room check-in
- Enjoy a welcome bottle of South African Wine with compliments from our Head Sommelier
- Bespoke Bar Cart featuring One&Only Cape Town complimentary Infused Fynbos Liqueur Gin
- Personal Pantry with complimentary non-alcoholic beverages
- Complimentary in-suite delicious breakfasts daily
- Nobu Amuse Bouche and One&Only Cape Town Cap Classique to enjoy on your balcony at sunset once per stay
- 30-minute Personal Training session with our on-resort Instructor per guest per stay
- In-room Wellness Welcome including a yoga mat, yoga bands and exercise balls.
- Garment pressing service daily one outfit per guest, per day
- Fresh botanicals dotted throughout the Suite
- Bespoke One&Only Cape Town resort gifting