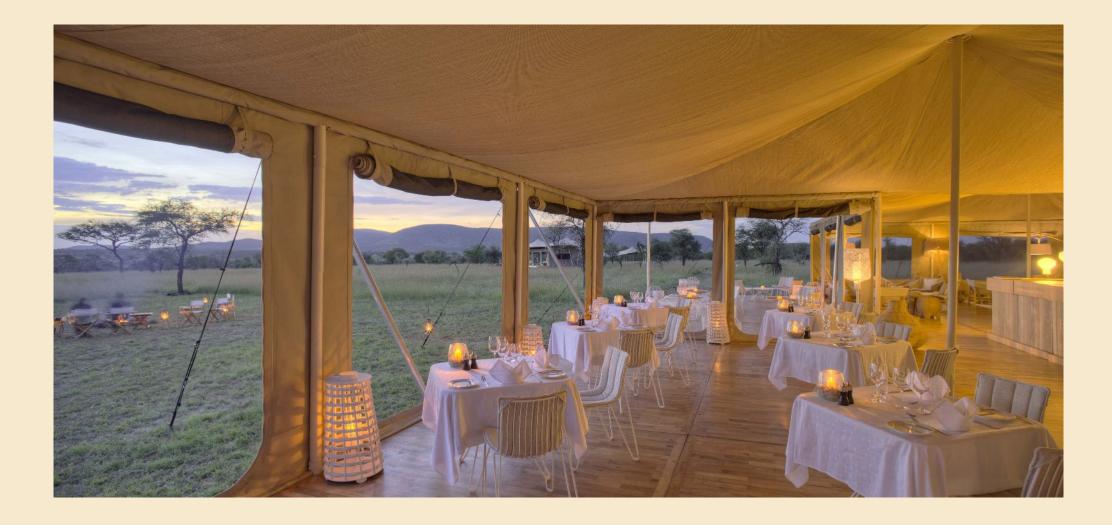

- · LOA 6 meter
- With 2.44 metert
- Height 3.5 meter
- Standard container lock feet
- The structure allows for hoisting with spreader bar only.

WHAT MAKES ROVING BUSHTOPS PARTICULARLY SPECIAL IS THE FACT THAT EVERY TENT HAS ITS OWN PRIVATE VEHICLE, GIVING GUESTS PRIVACY AND TOTAL CONTROL OF WHERE AND WHEN THEY WANT TO HEAD OUT ON SAFARI WITH AN EXPERT GUIDE AND SPOTTER. ROVING BUSHTOPS' CENTRAL MESS TENT SERVES SUPERB BREAKFASTS, LUNCHES AND DINNERS, PROVIDING A HAVEN OF SUMPTUOUS CUISINE, SET AGAINST THE COMPELLING BEAUTY OF THE SERENGETI.