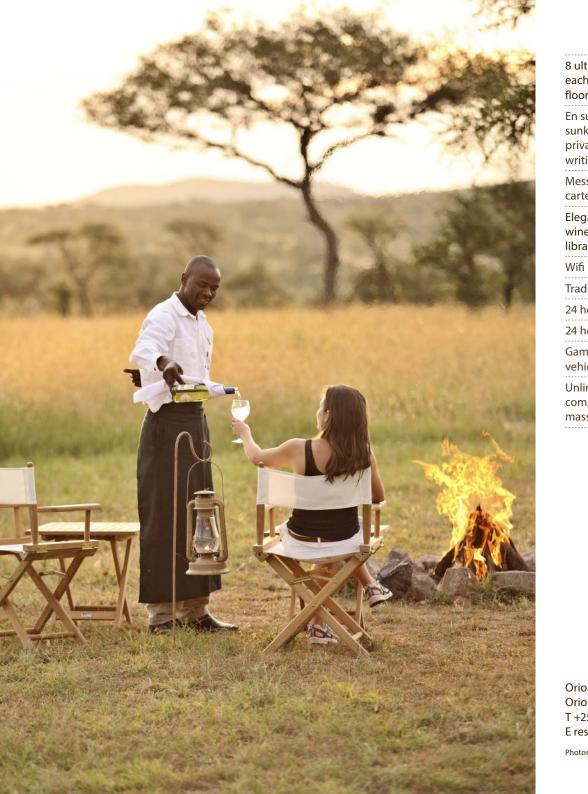

- · LOA 6 meter
- With 2.44 metert
- Height 3.5 meter
- Standard container lock feet
- The structure allows for hoisting with spreader bar only.

WHAT MAKES ROVING BUSHTOPS PARTICULARLY SPECIAL IS THE FACT THAT EVERY TENT HAS ITS OWN PRIVATE VEHICLE, GIVING GUESTS PRIVACY AND TOTAL CONTROL OF WHERE AND WHEN THEY WANT TO HEAD OUT ON SAFARI WITH AN EXPERT GUIDE AND SPOTTER. ROVING BUSHTOPS' CENTRAL MESS TENT SERVES SUPERB BREAKFASTS, LUNCHES AND DINNERS, PROVIDING A HAVEN OF SUMPTUOUS CUISINE, SET AGAINST THE COMPELLING BEAUTY OF THE SERENGETI.