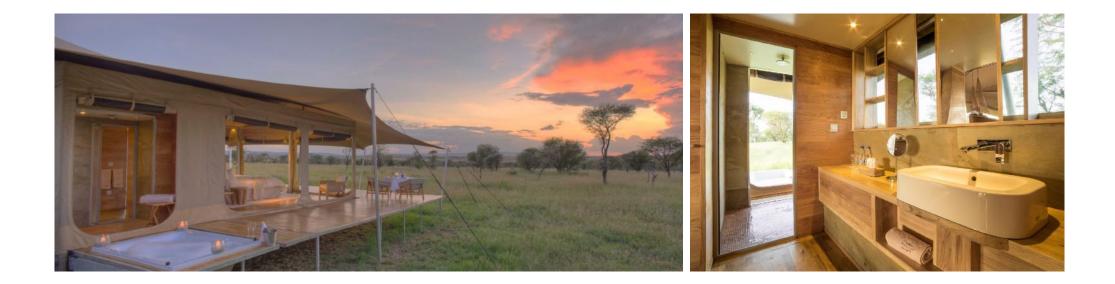

GLORIOUS COMFORT EXTENDS TO YOUR EN-SUITE BATHROOM, EQUIPPED WITH FLUSHING TOILET, BATH, VANITY BASIN AND SHOWER. You will wonder whether there is anywhere else on earth that you'd rather be; you can jump to your feet to explore more than a hundred square meters of luxurious wooden decking, featuring a sunken bath tub, sun loungers and dining table, ideal should you want to enjoy a meal in privacy.