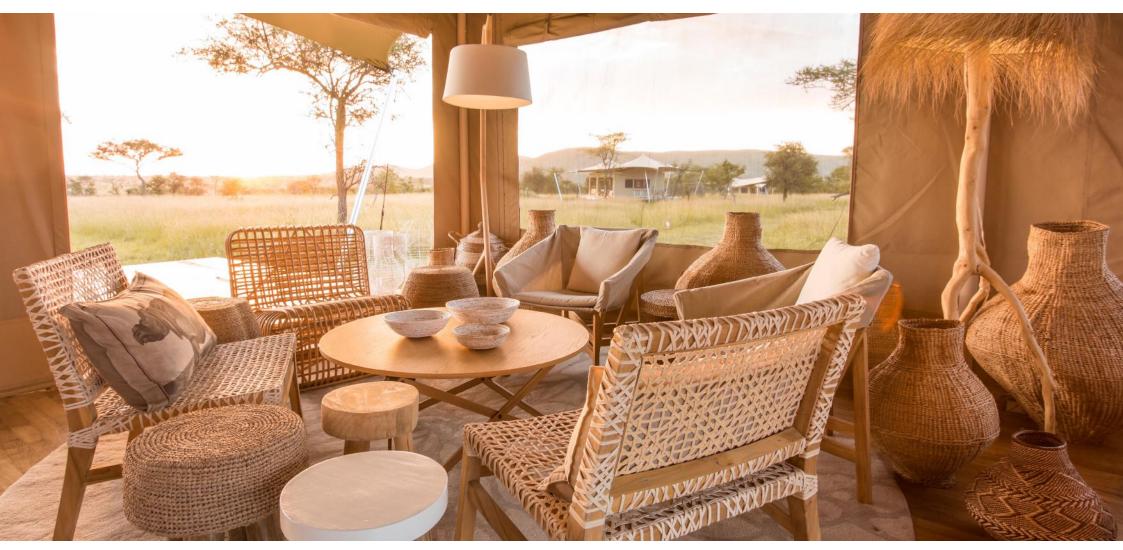

GLORIOUS COMFORT EXTENDS TO YOUR EN-SUITE BATHROOM, EQUIPPED WITH FLUSHING TOILET, BATH, VANITY BASIN AND SHOWER. You will wonder whether there is anywhere else on earth that you'd rather be; you can jump to your feet to explore more than a hundred square meters of luxurious wooden decking, featuring a sunken bath tub, sun loungers and dining table, ideal should you want to enjoy a meal in privacy.