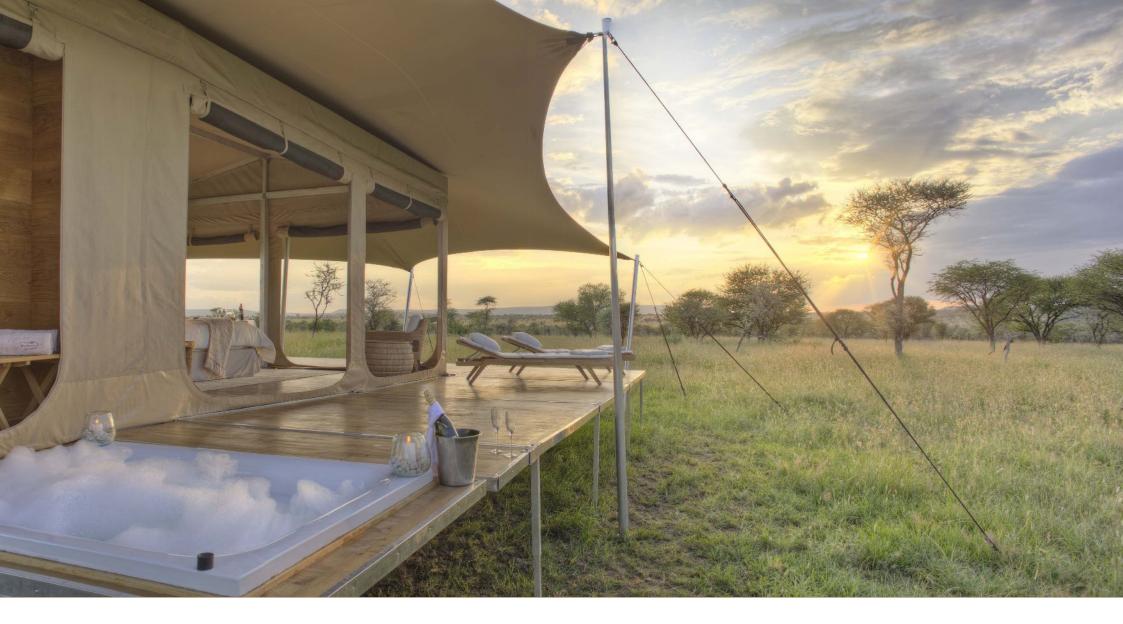

- We've created the most luxurious safari tent in the world.
- Our mobile safari tent (MST) was designed to rove through

the wilderness. The MST has 3 configurations:

Accommodation mode which boasts 100 square meters of wooden decking, a hot tub, a king sized bed with space for an extra single bed (or up to three singles), shower and flushing toilet. The carbon footprint is zero. The Rover is totally solar powered. Container mode allows us to stow the wheels and trailer arm and ship it anywhere in the world. Our towing

Having been towed to its location, each Rover 'folds out' to present a fully-functional ultra-luxury tent, a king-size bed (or up to three singles), a hot tub, flushing toilet and 100 square metre deck. A team of six can convert the Rover module into a fully-functioning luxury tent in just a few hours.

GLORIOUS COMFORT EXTENDS TO YOUR EN-SUITE BATHROOM, EQUIPPED WITH FLUSHING TOILET, BATH, VANITY BASIN AND SHOWER. You will wonder whether there is anywhere else on earth that you'd rather be; you can jump to your feet to explore more than a hundred square meters of luxurious wooden decking, featuring a sunken bath tub, sun loungers and dining table, ideal should you want to enjoy a meal in privacy.