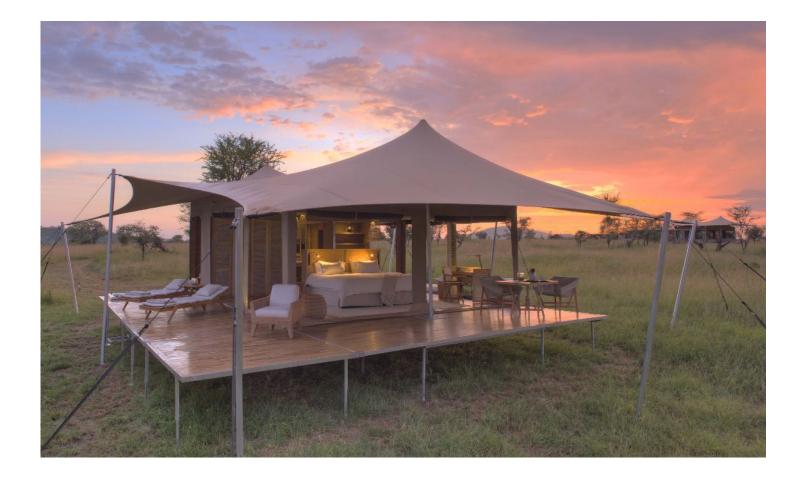

- We've created the most luxurious safari tent in the world.
- Our mobile safari tent (MST) was designed to rove through

the wilderness. The MST has 3 configurations:

Accommodation mode which boasts 100 square meters of wooden decking, a hot tub, a king sized bed with space for an extra single bed (or up to three singles), shower and flushing toilet. The carbon footprint is zero. The Rover is totally solar powered. Container mode allows us to stow the wheels and trailer arm and ship it anywhere in the world. Our towing

Having been towed to its location, each Rover 'folds out' to present a fully-functional ultra-luxury tent, a king-size bed (or up to three singles), a hot tub, flushing toilet and 100 square metre deck. A team of six can convert the Rover module into a fully-functioning luxury tent in just a few hours.

### ACCOMMODATION MODE

- 100 square meters of living space
- Aluminium 2500 litre fresh water storage tanks are built into the chassis structure with 24 volt pressure pump
- Hot water is supplied through Helio solar water systems
- Jabsco marine flushing WC with low water usage is connected to black water tank
- Power supply: 4 pc. 120 watt flexible lightweight

GLORIOUS COMFORT EXTENDS TO YOUR EN-SUITE BATHROOM, EQUIPPED WITH FLUSHING TOILET, BATH, VANITY BASIN AND SHOWER. You will wonder whether there is anywhere else on earth that you'd rather be; you can jump to your feet to explore more than a hundred square meters of luxurious wooden decking, featuring a sunken bath tub, sun loungers and dining table, ideal should you want to enjoy a meal in privacy.