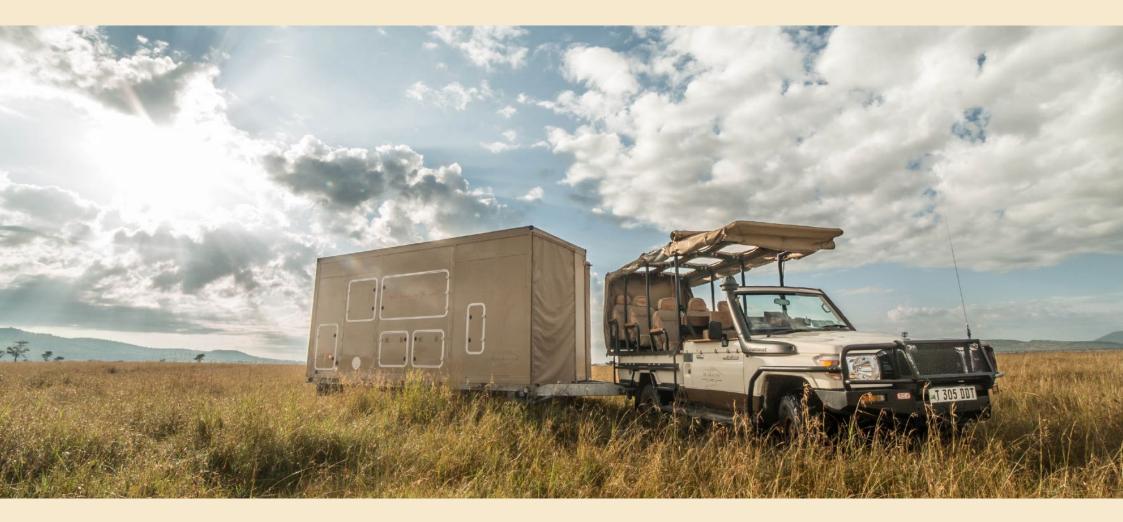

# EACH OF OUR TENTS ARE PACKED INTO AN EXTRAORDINARY, UTTERLY UNIQUE MOBILE UNIT WE CALL THE ROVER (HENCE THE NAME ROVING BUSHTOPS).

We conceived, designed and created the 'box with wheels' format ourselves, introducing something genuinely innovative to African safaris, and indeed the world.

#### TOWING MODE

- This configuration allows the MST (Mobile Safari Tent) to be towed with a suitable vehicle on any standard road and due to the soft suspicion it also has off road capability.
- The trailer arm is folded down from its storage and locked into place with support brackets. Electric brakes on the rear wheels with an electric controller give a safe ride in most conditions.
- LOA 8 meter
- Width 2.44 meter
- Height 3.751 meter

#### CONTAINER MODE

 This is for transporting the MST on a flat bed or standard container truck trailer. The bath deck and trailer arm and rear deck fold and lock up inside.

The main decks fold and lock onto the right hand side.