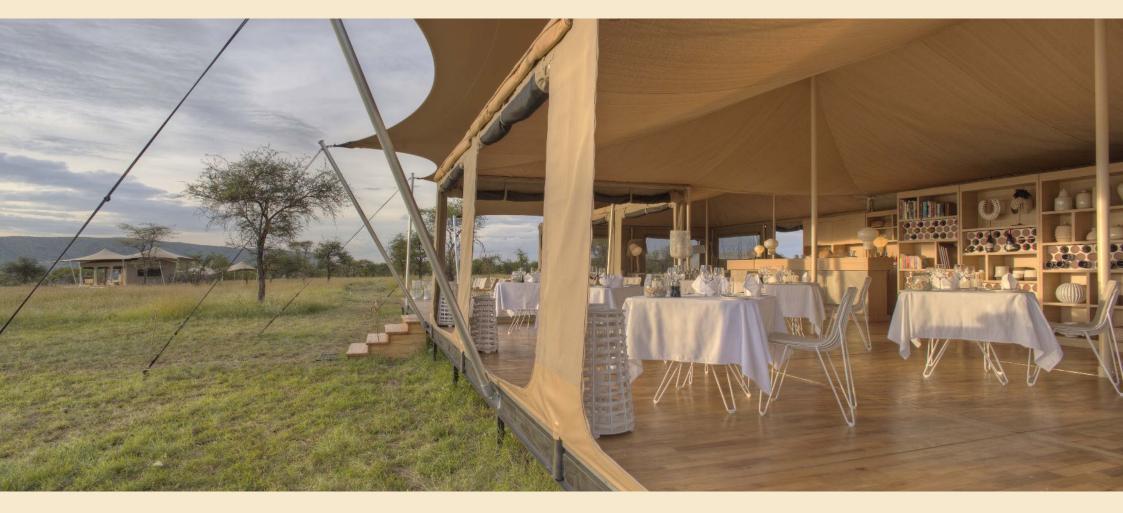

- · LOA 6 meter
- With 2.44 metert
- Height 3.5 meter
- Standard container lock feet
- The structure allows for hoisting with spreader bar only.

WHAT MAKES ROVING BUSHTOPS PARTICULARLY SPECIAL IS THE FACT THAT EVERY TENT HAS ITS OWN PRIVATE VEHICLE, GIVING GUESTS PRIVACY AND TOTAL CONTROL OF WHERE AND WHEN THEY WANT TO HEAD OUT ON SAFARI WITH AN EXPERT GUIDE AND SPOTTER. ROVING BUSHTOPS' CENTRAL MESS TENT SERVES SUPERB BREAKFASTS, LUNCHES AND DINNERS, PROVIDING A HAVEN OF SUMPTUOUS CUISINE, SET AGAINST THE COMPELLING BEAUTY OF THE SERENGETI.