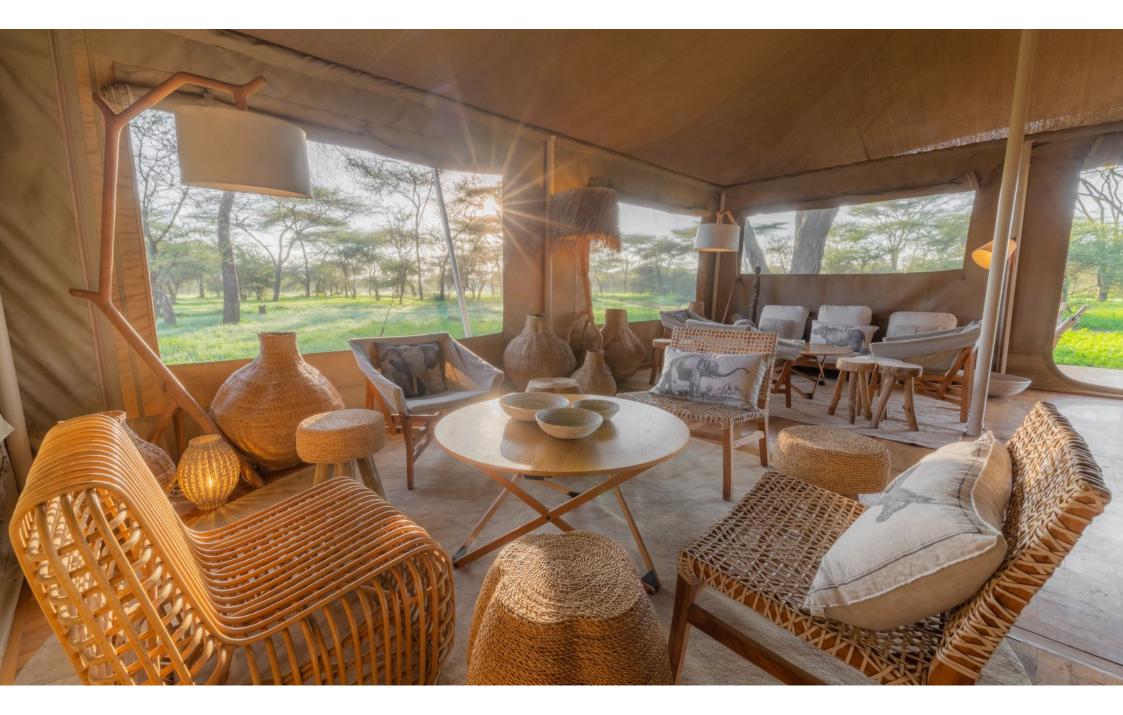

GLORIOUS COMFORT EXTENDS TO YOUR EN-SUITE BATHROOM, EQUIPPED WITH FLUSHING TOILET, BATH, VANITY BASIN AND SHOWER. You will wonder whether there is anywhere else on earth that you'd rather be; you can jump to your feet to explore more than a hundred square meters of luxurious wooden decking, featuring a sunken bath tub, sun loungers and dining table, ideal should you want to enjoy a meal in privacy.