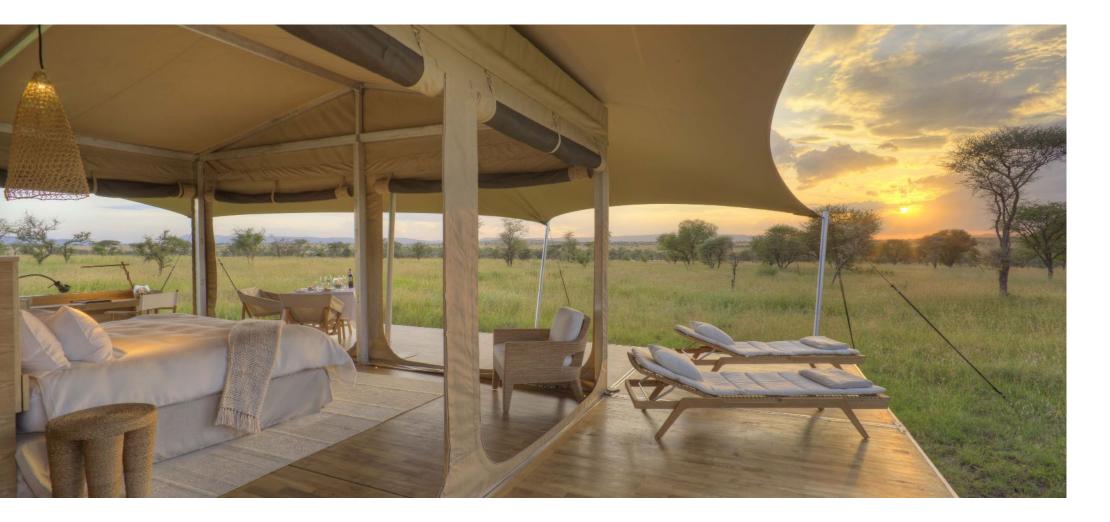

- We've created the most luxurious safari tent in the world.
- Our mobile safari tent (MST) was designed to rove through

the wilderness. The MST has 3 configurations:

Accommodation mode which boasts 100 square meters of wooden decking, a hot tub, a king sized bed with space for an extra single bed (or up to three singles), shower and flushing toilet. The carbon footprint is zero. The Rover is totally solar powered. Container mode allows us to stow the wheels and trailer arm and ship it anywhere in the world. Our towing

Having been towed to its location, each Rover 'folds out' to present a fully-functional ultra-luxury tent, a king-size bed (or up to three singles), a hot tub, flushing toilet and 100 square metre deck. A team of six can convert the Rover module into a fully-functioning luxury tent in just a few hours.

GLORIOUS COMFORT EXTENDS TO YOUR EN-SUITE BATHROOM, EQUIPPED WITH FLUSHING TOILET, BATH, VANITY BASIN AND SHOWER. You will wonder whether there is anywhere else on earth that you'd rather be; you can jump to your feet to explore more than a hundred square meters of luxurious wooden decking, featuring a sunken bath tub, sun loungers and dining table, ideal should you want to enjoy a meal in privacy.