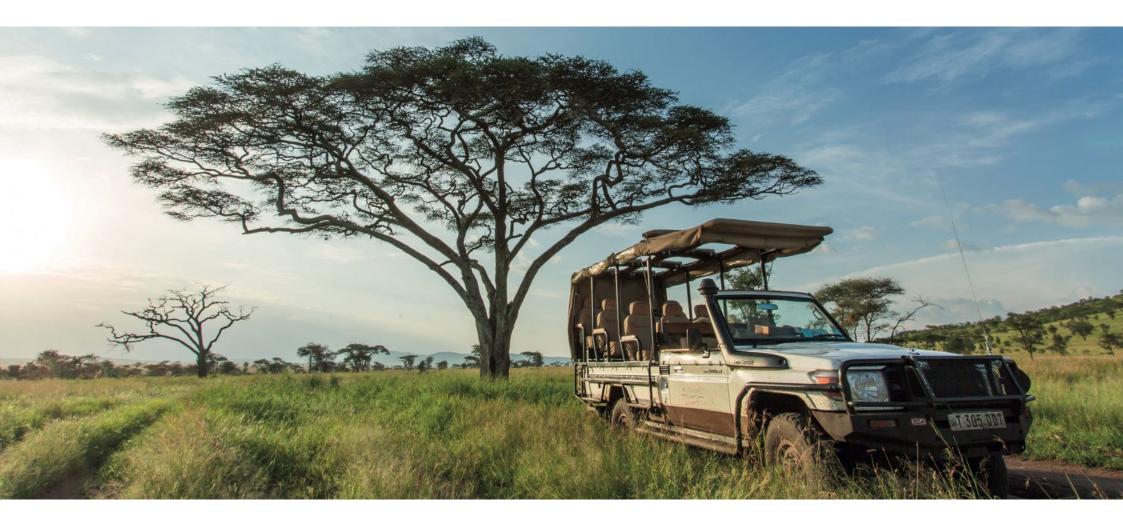

- · LOA 6 meter
- With 2.44 metert
- Height 3.5 meter
- Standard container lock feet
- The structure allows for hoisting with spreader bar only.

WHAT MAKES ROVING BUSHTOPS PARTICULARLY SPECIAL IS THE FACT THAT EVERY TENT HAS ITS OWN PRIVATE VEHICLE, GIVING GUESTS PRIVACY AND TOTAL CONTROL OF WHERE AND WHEN THEY WANT TO HEAD OUT ON SAFARI WITH AN EXPERT GUIDE AND SPOTTER. ROVING BUSHTOPS' CENTRAL MESS TENT SERVES SUPERB BREAKFASTS, LUNCHES AND DINNERS, PROVIDING A HAVEN OF SUMPTUOUS CUISINE, SET AGAINST THE COMPELLING BEAUTY OF THE SERENGETI.