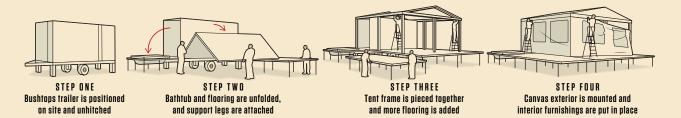

Having been towed to its location, each Rover 'folds out' to present a fully-functional ultra-luxury tent, a king-size bed (or up to three singles), a hot tub, flushing toilet and 100 square metre deck. A team of six can convert the Rover module into a fully-functioning luxury tent in just a few hours.

#### TOWING MODE

- This configuration allows the MST (Mobile Safari Tent) to be towed with a suitable vehicle on any standard road and due to the soft suspicion it also has off road capability.
- The trailer arm is folded down from its storage and locked into place with support brackets. Electric brakes on the rear wheels with an electric controller give a safe ride in most conditions.
- LOA 8 meter
- Width 2.44 meter
- Height 3.751 meter

#### CONTAINER MODE

 This is for transporting the MST on a flat bed or standard container truck trailer. The bath deck and trailer arm and rear deck fold and lock up inside.

The main decks fold and lock onto the right hand side.