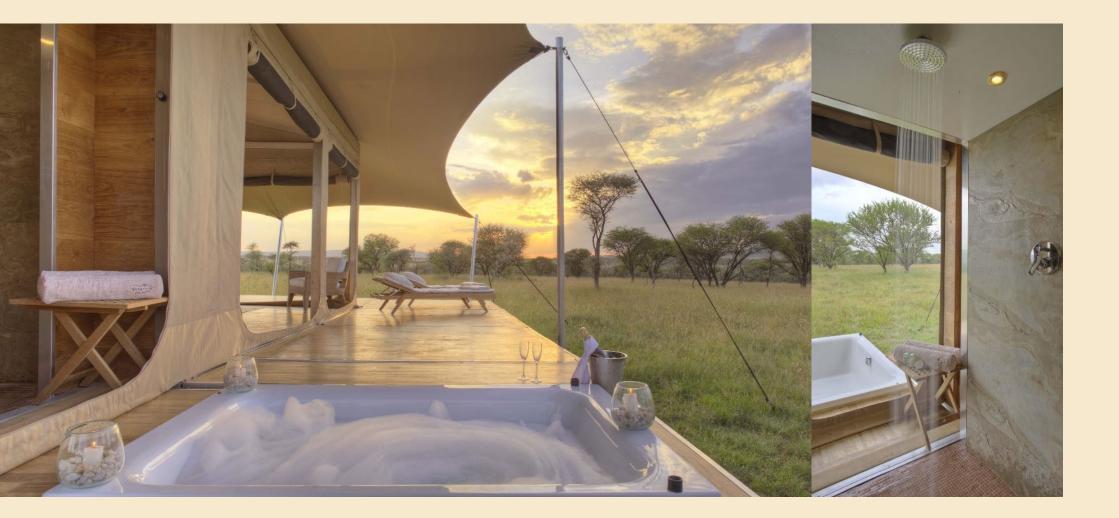

GLORIOUS COMFORT EXTENDS TO YOUR EN-SUITE BATHROOM, EQUIPPED WITH FLUSHING TOILET, BATH, VANITY BASIN AND SHOWER. You will wonder whether there is anywhere else on earth that you'd rather be; you can jump to your feet to explore more than a hundred square meters of luxurious wooden decking, featuring a sunken bath tub, sun loungers and dining table, ideal should you want to enjoy a meal in privacy.