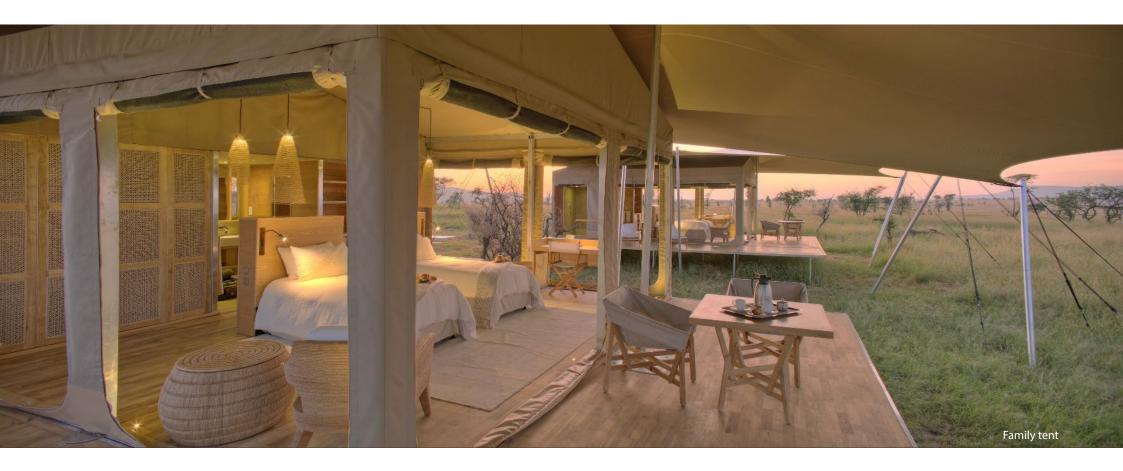

## BECAUSE THE TENTS ARE ON WHEELS, THEY CAN BE COMBINED TO CREATE A FAMILY TENT.

YOUR BAR. YOUR BASE. YOUR HAVEN. HOME AWAY FROM HOME IN THE HEART OF THE SERENGETI.

YOU MIGHT IMAGINE THAT BEING IN THE HEART OF THE BUSH MAKES IT IMPOSSIBLE TO ADD HAUTE CUISINE. IF SO, DO THINK AGAIN!