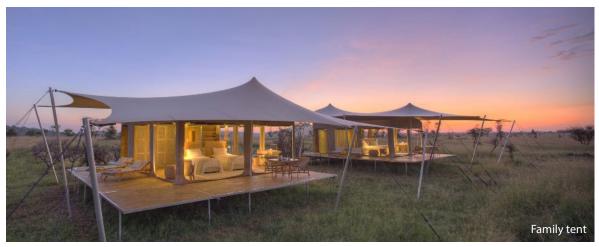

## BECAUSE THE TENTS ARE ON WHEELS, THEY CAN BE COMBINED TO CREATE A FAMILY TENT.

YOUR BAR. YOUR BASE. YOUR HAVEN. HOME AWAY FROM HOME IN THE HEART OF THE SERENGETI.

YOU MIGHT IMAGINE THAT BEING IN THE HEART OF THE BUSH MAKES IT IMPOSSIBLE TO ADD HAUTE CUISINE. IF SO, DO THINK AGAIN!

- We've created the most luxurious safari tent in the world.
- Our mobile safari tent (MST) was designed to rove through

the wilderness. The MST has 3 configurations:

Accommodation mode which boasts 100 square meters of wooden decking, a hot tub, a king sized bed with space for an extra single bed (or up to three singles), shower and flushing toilet. The carbon footprint is zero. The Rover is totally solar powered. Container mode allows us to stow the wheels and trailer arm and ship it anywhere in the world. Our towing

Having been towed to its location, each Rover 'folds out' to present a fully-functional ultra-luxury tent, a king-size bed (or up to three singles), a hot tub, flushing toilet and 100 square metre deck. A team of six can convert the Rover module into a fully-functioning luxury tent in just a few hours.