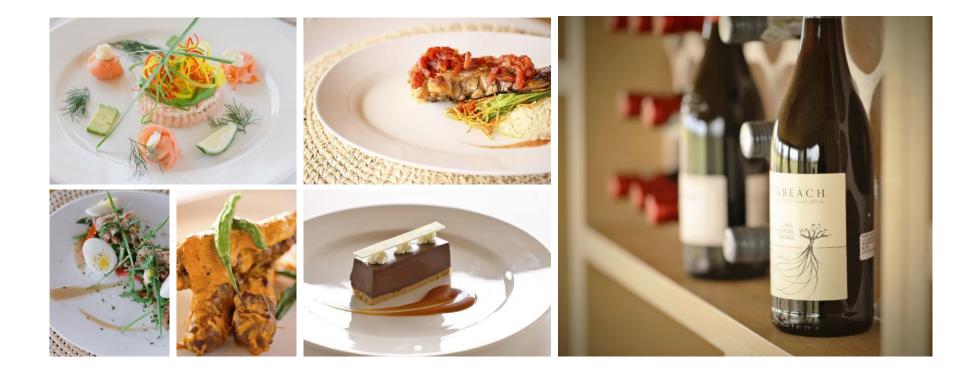

- · LOA 6 meter
- With 2.44 metert
- Height 3.5 meter
- Standard container lock feet
- The structure allows for hoisting with spreader bar only.

WHAT MAKES ROVING BUSHTOPS PARTICULARLY SPECIAL IS THE FACT THAT EVERY TENT HAS ITS OWN PRIVATE VEHICLE, GIVING GUESTS PRIVACY AND TOTAL CONTROL OF WHERE AND WHEN THEY WANT TO HEAD OUT ON SAFARI WITH AN EXPERT GUIDE AND SPOTTER. ROVING BUSHTOPS' CENTRAL MESS TENT SERVES SUPERB BREAKFASTS, LUNCHES AND DINNERS, PROVIDING A HAVEN OF SUMPTUOUS CUISINE, SET AGAINST THE COMPELLING BEAUTY OF THE SERENGETI.

GLORIOUS COMFORT EXTENDS TO YOUR EN-SUITE BATHROOM, EQUIPPED WITH FLUSHING TOILET, BATH, VANITY BASIN AND SHOWER. You will wonder whether there is anywhere else on earth that you'd rather be; you can jump to your feet to explore more than a hundred square meters of luxurious wooden decking, featuring a sunken bath tub, sun loungers and dining table, ideal should you want to enjoy a meal in privacy.