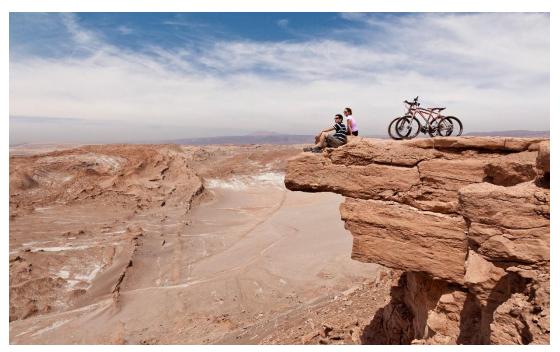

d mineral water.
- -Just a few steps away from the Puri Spa and the pool area.









### Suite Tilo

NAYARA ALTO ATACAMA

Atacama Desert, Chile

-10 Suites

- 70 m2 (770 sqf) with an ample private terrace.

-Scenic view of the oasis, the Salt Mountain Range, the Andes Mountain Range and its reflection in the Andean lagoon.

-Private terrace with an additional outdoor shower.

-Minibar with complimentary beverages and mineral water.

-Satelite TV.











# Spa Puri









# Mineral Pool



#### **NAYARA ALTO ATACAMA**









### **CKELAR RESTAURANT**









## Buffet Quincho









#### **BAR CKELAR**







### **POOLS**

### NAYARA ALTO ATACAMA











### Astronomical Observation Deck



#### **NAYARA ALTO ATACAMA**











#### **CKEPI EXCURSIONS**