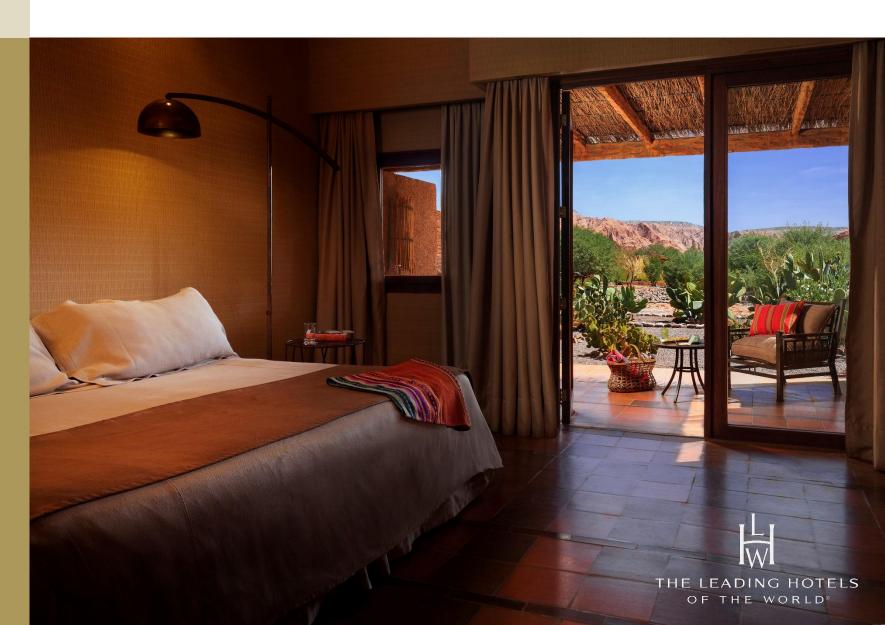

### Catarpe Room

- -27 Rooms
- -50 m<sup>2</sup> (550 sqf). View of the Catarpe Valley and the Salt Mountain Range.
- -Large terrace with a completely private view.
- -Minibar with complimentary beverages and mineral water.
- -Just a few steps away from the Puri Spa and the pool area.

### Suite Tilo

NAYARA ALTO ATACAMA

Atacama Desert, Chile

-10 Suites

- 70 m2 (770 sqf) with an ample private terrace.

-Scenic view of the oasis, the Salt Mountain Range, the Andes Mountain Range and its reflection in the Andean lagoon.

-Private terrace with an additional outdoor shower.

-Minibar with complimentary beverages and mineral water.

-Satelite TV.