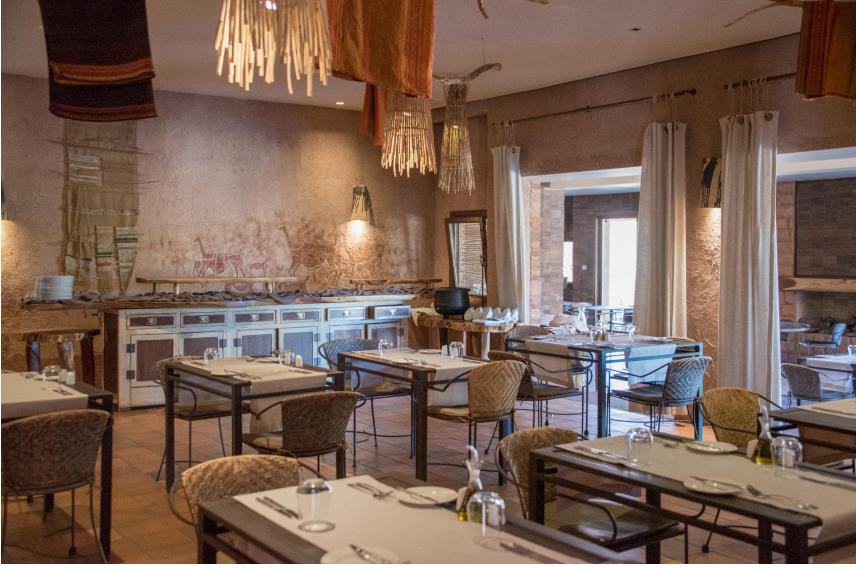

ble.











### Catarpe Room



- -27 Rooms
- -50 m<sup>2</sup> (550 sqf). View of the Catarpe Valley and the Salt Mountain Range.
- -Large terrace with a completely private view.
- -Minibar with complimentary beverages and mineral water.
- -Just a few steps away from the Puri Spa and the pool area.









### Suite Tilo

NAYARA ALTO ATACAMA

Atacama Desert, Chile

-10 Suites

- 70 m2 (770 sqf) with an ample private terrace.

-Scenic view of the oasis, the Salt Mountain Range, the Andes Mountain Range and its reflection in the Andean lagoon.

-Private terrace with an additional outdoor shower.

-Minibar with complimentary beverages and mineral water.

-Satelite TV.











# Spa Puri









# Mineral Pool



#### **NAYARA ALTO ATACAMA**









### **CKELAR RESTAURANT**









## Buffet Quincho









#### **BAR CKELAR**







### **POOLS**

### NAYARA ALTO ATACAMA











### Astronomical Observation Deck



#### **NAYARA ALTO ATACAMA**











#### **CKEPI EXCURSIONS**