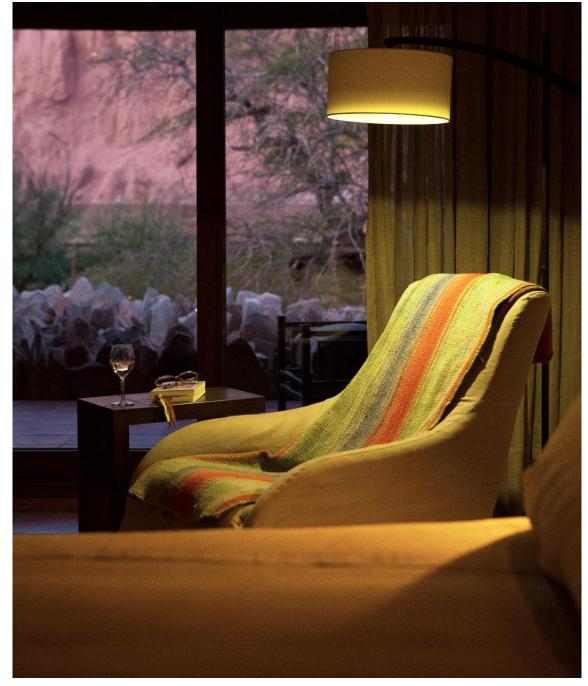

### Suite Tilo

NAYARA ALTO ATACAMA

Atacama Desert, Chile

-10 Suites

- 70 m2 (770 sqf) with an ample private terrace.

-Scenic view of the oasis, the Salt Mountain Range, the Andes Mountain Range and its reflection in the Andean lagoon.

-Private terrace with an additional outdoor shower.

-Minibar with complimentary beverages and mineral water.

-Satelite TV.