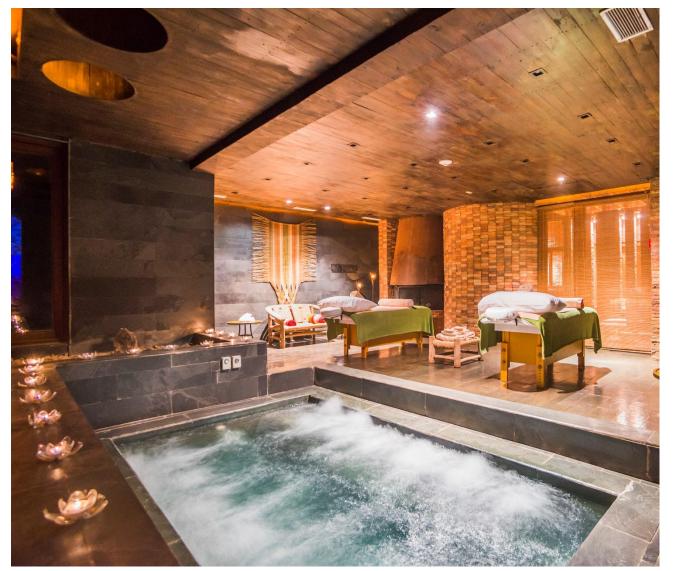

water.

-Just a few steps away from the Restaurant and the Ckelar Bar.

-Accessible room available.











### Catarpe Room



- -27 Rooms
- -50 m<sup>2</sup> (550 sqf). View of the Catarpe Valley and the Salt Mountain Range.
- -Large terrace with a completely private view.
- -Minibar with complimentary beverages and mineral water.
- -Just a few steps away from the Puri Spa and the pool area.









### Suite Tilo

NAYARA ALTO ATACAMA

Atacama Desert, Chile

-10 Suites

- 70 m2 (770 sqf) with an ample private terrace.

-Scenic view of the oasis, the Salt Mountain Range, the Andes Mountain Range and its reflection in the Andean lagoon.

-Private terrace with an additional outdoor shower.

-Minibar with complimentary beverages and mineral water.

-Satelite TV.











# Spa Puri









# Mineral Pool



#### **NAYARA ALTO ATACAMA**









### **CKELAR RESTAURANT**









## Buffet Quincho









#### **BAR CKELAR**







### **POOLS**

### NAYARA ALTO ATACAMA











### Astronomical Observation Deck



#### **NAYARA ALTO ATACAMA**











#### **CKEPI EXCURSIONS**