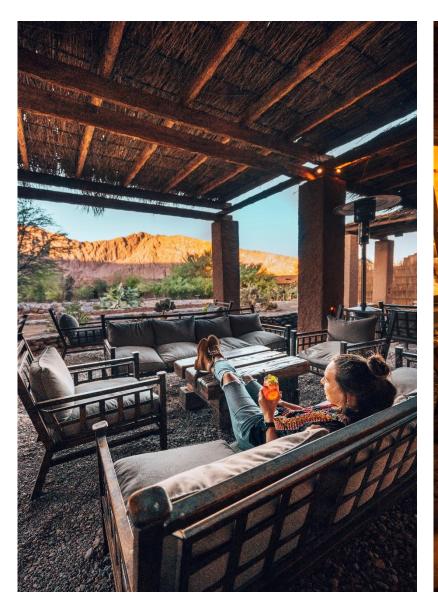

0 m<sup>2</sup> (550 sqf). View of the Catarpe Valley and the Salt Mountain Range.
- -Large terrace with a completely private view.
- -Minibar with complimentary beverages and mineral water.
- -Just a few steps away from the Puri Spa and the pool area.









### Suite Tilo

NAYARA ALTO ATACAMA

Atacama Desert, Chile

-10 Suites

- 70 m2 (770 sqf) with an ample private terrace.

-Scenic view of the oasis, the Salt Mountain Range, the Andes Mountain Range and its reflection in the Andean lagoon.

-Private terrace with an additional outdoor shower.

-Minibar with complimentary beverages and mineral water.

-Satelite TV.











# Spa Puri









# Mineral Pool



#### **NAYARA ALTO ATACAMA**









### **CKELAR RESTAURANT**









## Buffet Quincho









#### **BAR CKELAR**







### **POOLS**

### NAYARA ALTO ATACAMA











### Astronomical Observation Deck



#### **NAYARA ALTO ATACAMA**











#### **CKEPI EXCURSIONS**