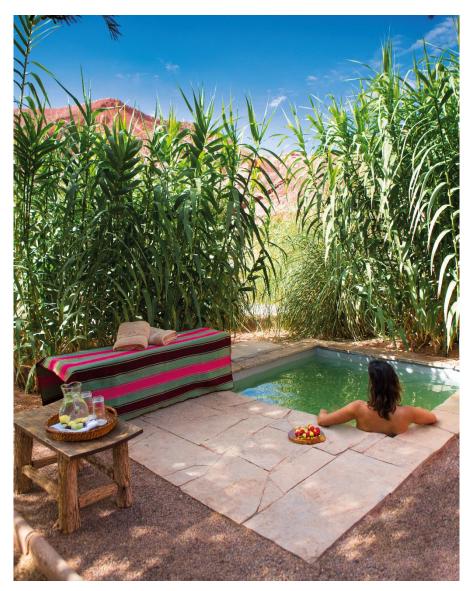

kelar Bar.

-Accessible room available.











### Catarpe Room



- -27 Rooms
- -50 m<sup>2</sup> (550 sqf). View of the Catarpe Valley and the Salt Mountain Range.
- -Large terrace with a completely private view.
- -Minibar with complimentary beverages and mineral water.
- -Just a few steps away from the Puri Spa and the pool area.









### Suite Tilo

NAYARA ALTO ATACAMA

Atacama Desert, Chile

-10 Suites

- 70 m2 (770 sqf) with an ample private terrace.

-Scenic view of the oasis, the Salt Mountain Range, the Andes Mountain Range and its reflection in the Andean lagoon.

-Private terrace with an additional outdoor shower.

-Minibar with complimentary beverages and mineral water.

-Satelite TV.











# Spa Puri









# Mineral Pool



#### **NAYARA ALTO ATACAMA**









### **CKELAR RESTAURANT**









## Buffet Quincho









#### **BAR CKELAR**







### **POOLS**

### NAYARA ALTO ATACAMA











### Astronomical Observation Deck



#### **NAYARA ALTO ATACAMA**











#### **CKEPI EXCURSIONS**