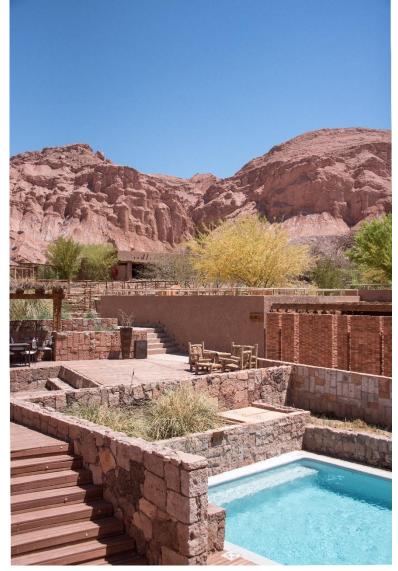

y and the Salt Mountain Range.
- -Large terrace with a completely private view.
- -Minibar with complimentary beverages and mineral water.
- -Just a few steps away from the Puri Spa and the pool area.









### Suite Tilo

NAYARA ALTO ATACAMA

Atacama Desert, Chile

-10 Suites

- 70 m2 (770 sqf) with an ample private terrace.

-Scenic view of the oasis, the Salt Mountain Range, the Andes Mountain Range and its reflection in the Andean lagoon.

-Private terrace with an additional outdoor shower.

-Minibar with complimentary beverages and mineral water.

-Satelite TV.











# Spa Puri









# Mineral Pool



#### **NAYARA ALTO ATACAMA**









### **CKELAR RESTAURANT**









## Buffet Quincho









#### **BAR CKELAR**







### **POOLS**

### NAYARA ALTO ATACAMA











### Astronomical Observation Deck



#### **NAYARA ALTO ATACAMA**











#### **CKEPI EXCURSIONS**