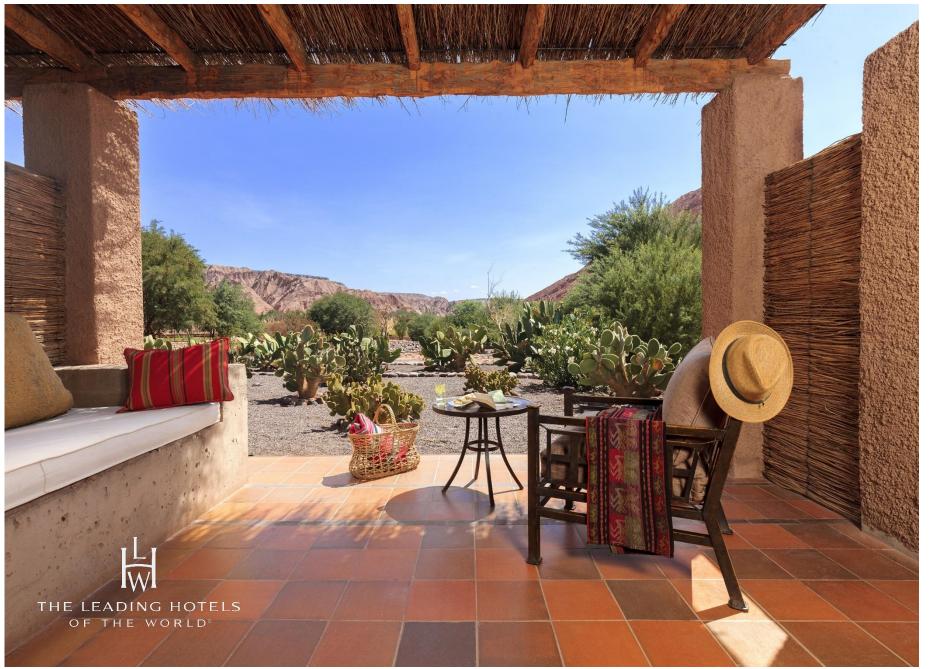

## Quitor Room

NAYARA ALTO ATACAMA

Atacama Desert, Chile

-5 Rooms

-50 m2 (550 sqf) surrounded by an Andean vegetable garden with fruit trees.

-Large terrace with a view of the lodge's interior gardens.

-Minibar with complimentary beverages and mineral water.

-Just a few steps away from the Restaurant and the Ckelar Bar.

-Accessible room available.