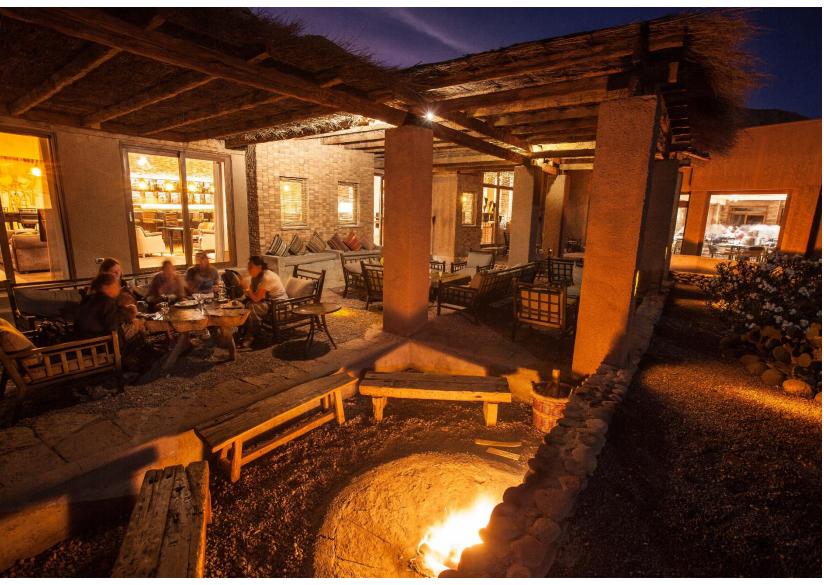

m<sup>2</sup> (550 sqf). View of the Catarpe Valley and the Salt Mountain Range.
- -Large terrace with a completely private view.
- -Minibar with complimentary beverages and mineral water.
- -Just a few steps away from the Puri Spa and the pool area.









### Suite Tilo

NAYARA ALTO ATACAMA

Atacama Desert, Chile

-10 Suites

- 70 m2 (770 sqf) with an ample private terrace.

-Scenic view of the oasis, the Salt Mountain Range, the Andes Mountain Range and its reflection in the Andean lagoon.

-Private terrace with an additional outdoor shower.

-Minibar with complimentary beverages and mineral water.

-Satelite TV.











# Spa Puri









# Mineral Pool



#### **NAYARA ALTO ATACAMA**









### **CKELAR RESTAURANT**









## Buffet Quincho









#### **BAR CKELAR**







### **POOLS**

### NAYARA ALTO ATACAMA











### Astronomical Observation Deck



#### **NAYARA ALTO ATACAMA**











#### **CKEPI EXCURSIONS**