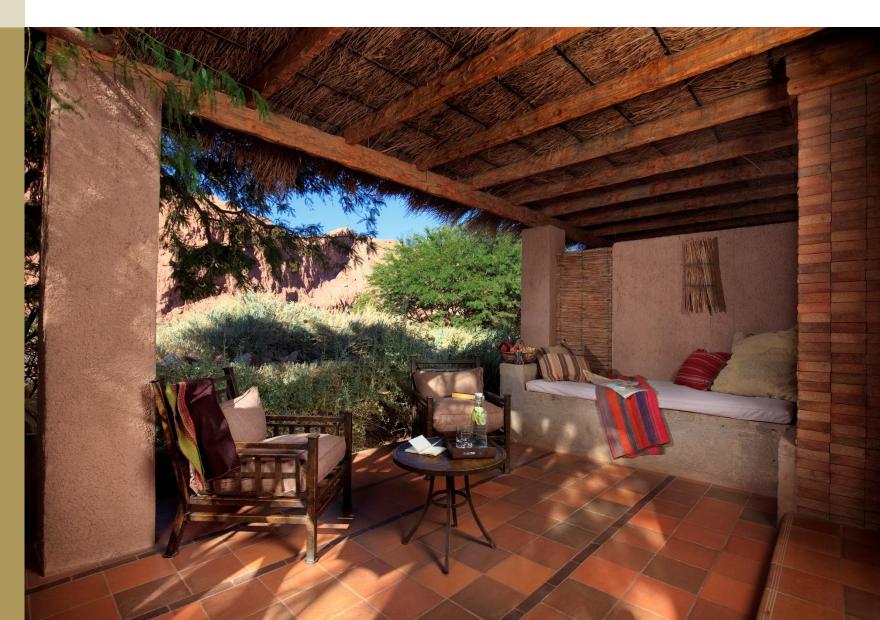

### Catarpe Room

- -27 Rooms
- -50 m<sup>2</sup> (550 sqf). View of the Catarpe Valley and the Salt Mountain Range.
- -Large terrace with a completely private view.
- -Minibar with complimentary beverages and mineral water.
- -Just a few steps away from the Puri Spa and the pool area.

### Suite Tilo

NAYARA ALTO ATACAMA

Atacama Desert, Chile

-10 Suites

- 70 m2 (770 sqf) with an ample private terrace.

-Scenic view of the oasis, the Salt Mountain Range, the Andes Mountain Range and its reflection in the Andean lagoon.

-Private terrace with an additional outdoor shower.

-Minibar with complimentary beverages and mineral water.

-Satelite TV.