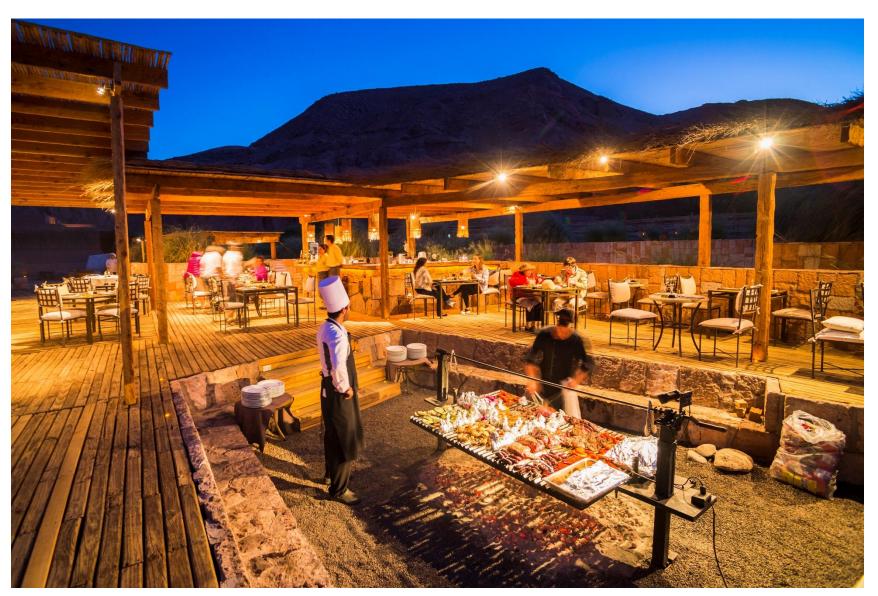

arpe Room



- -27 Rooms
- -50 m<sup>2</sup> (550 sqf). View of the Catarpe Valley and the Salt Mountain Range.
- -Large terrace with a completely private view.
- -Minibar with complimentary beverages and mineral water.
- -Just a few steps away from the Puri Spa and the pool area.









### Suite Tilo

NAYARA ALTO ATACAMA

Atacama Desert, Chile

-10 Suites

- 70 m2 (770 sqf) with an ample private terrace.

-Scenic view of the oasis, the Salt Mountain Range, the Andes Mountain Range and its reflection in the Andean lagoon.

-Private terrace with an additional outdoor shower.

-Minibar with complimentary beverages and mineral water.

-Satelite TV.











# Spa Puri









# Mineral Pool



#### **NAYARA ALTO ATACAMA**









### **CKELAR RESTAURANT**









## Buffet Quincho









#### **BAR CKELAR**







### **POOLS**

### NAYARA ALTO ATACAMA











### Astronomical Observation Deck



#### **NAYARA ALTO ATACAMA**











#### **CKEPI EXCURSIONS**