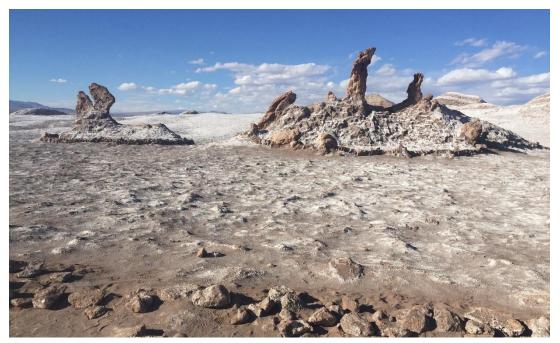

mineral water.
- -Just a few steps away from the Puri Spa and the pool area.









### Suite Tilo

NAYARA ALTO ATACAMA

Atacama Desert, Chile

-10 Suites

- 70 m2 (770 sqf) with an ample private terrace.

-Scenic view of the oasis, the Salt Mountain Range, the Andes Mountain Range and its reflection in the Andean lagoon.

-Private terrace with an additional outdoor shower.

-Minibar with complimentary beverages and mineral water.

-Satelite TV.











# Spa Puri









# Mineral Pool



#### **NAYARA ALTO ATACAMA**









### **CKELAR RESTAURANT**









## Buffet Quincho









#### **BAR CKELAR**







### **POOLS**

### NAYARA ALTO ATACAMA











### Astronomical Observation Deck



#### **NAYARA ALTO ATACAMA**











#### **CKEPI EXCURSIONS**