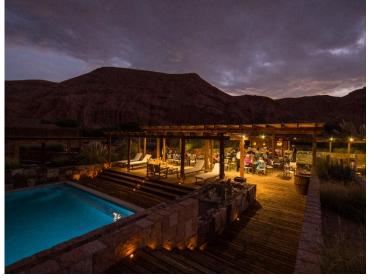

pe Room



- -27 Rooms
- -50 m<sup>2</sup> (550 sqf). View of the Catarpe Valley and the Salt Mountain Range.
- -Large terrace with a completely private view.
- -Minibar with complimentary beverages and mineral water.
- -Just a few steps away from the Puri Spa and the pool area.









### Suite Tilo

NAYARA ALTO ATACAMA

Atacama Desert, Chile

-10 Suites

- 70 m2 (770 sqf) with an ample private terrace.

-Scenic view of the oasis, the Salt Mountain Range, the Andes Mountain Range and its reflection in the Andean lagoon.

-Private terrace with an additional outdoor shower.

-Minibar with complimentary beverages and mineral water.

-Satelite TV.











# Spa Puri









# Mineral Pool



#### **NAYARA ALTO ATACAMA**









### **CKELAR RESTAURANT**









## Buffet Quincho









#### **BAR CKELAR**







### **POOLS**

### NAYARA ALTO ATACAMA











### Astronomical Observation Deck



#### **NAYARA ALTO ATACAMA**











#### **CKEPI EXCURSIONS**