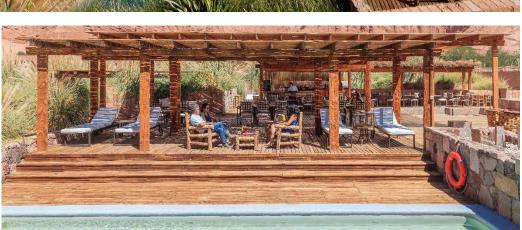

Valley and the Salt Mountain Range.
- -Large terrace with a completely private view.
- -Minibar with complimentary beverages and mineral water.
- -Just a few steps away from the Puri Spa and the pool area.









### Suite Tilo

NAYARA ALTO ATACAMA

Atacama Desert, Chile

-10 Suites

- 70 m2 (770 sqf) with an ample private terrace.

-Scenic view of the oasis, the Salt Mountain Range, the Andes Mountain Range and its reflection in the Andean lagoon.

-Private terrace with an additional outdoor shower.

-Minibar with complimentary beverages and mineral water.

-Satelite TV.











# Spa Puri









# Mineral Pool



#### **NAYARA ALTO ATACAMA**









### **CKELAR RESTAURANT**









## Buffet Quincho









#### **BAR CKELAR**







### **POOLS**

### NAYARA ALTO ATACAMA











### Astronomical Observation Deck



#### **NAYARA ALTO ATACAMA**











#### **CKEPI EXCURSIONS**