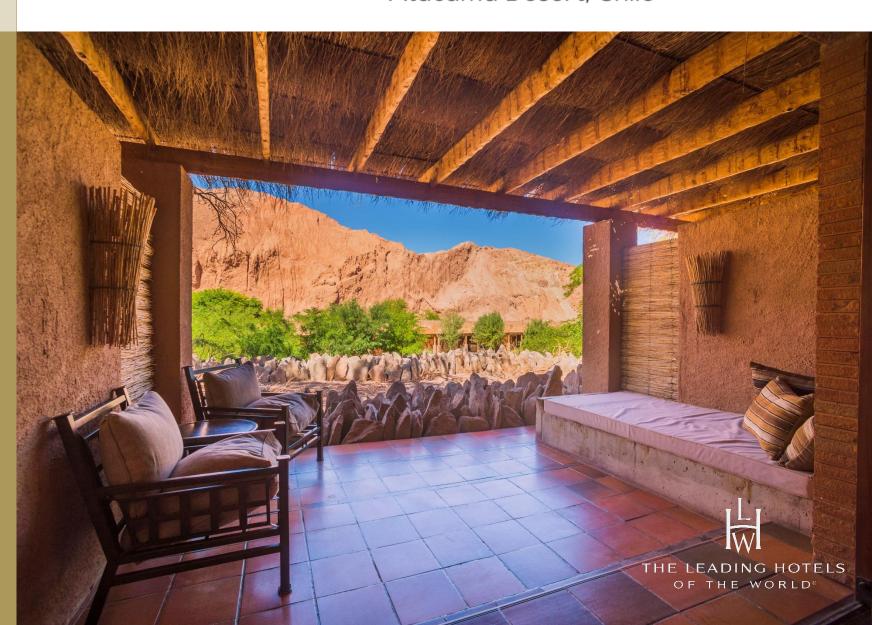

### Catarpe Room

- -27 Rooms
- -50 m<sup>2</sup> (550 sqf). View of the Catarpe Valley and the Salt Mountain Range.
- -Large terrace with a completely private view.
- -Minibar with complimentary beverages and mineral water.
- -Just a few steps away from the Puri Spa and the pool area.