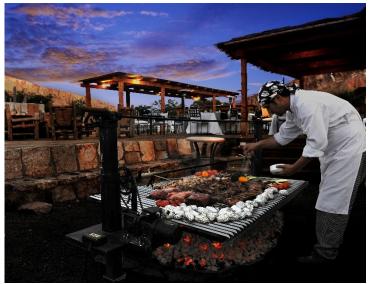

Room



- -27 Rooms
- -50 m<sup>2</sup> (550 sqf). View of the Catarpe Valley and the Salt Mountain Range.
- -Large terrace with a completely private view.
- -Minibar with complimentary beverages and mineral water.
- -Just a few steps away from the Puri Spa and the pool area.









### Suite Tilo

NAYARA ALTO ATACAMA

Atacama Desert, Chile

-10 Suites

- 70 m2 (770 sqf) with an ample private terrace.

-Scenic view of the oasis, the Salt Mountain Range, the Andes Mountain Range and its reflection in the Andean lagoon.

-Private terrace with an additional outdoor shower.

-Minibar with complimentary beverages and mineral water.

-Satelite TV.











# Spa Puri









# Mineral Pool



#### **NAYARA ALTO ATACAMA**









### **CKELAR RESTAURANT**









## Buffet Quincho









#### **BAR CKELAR**







### **POOLS**

### NAYARA ALTO ATACAMA











### Astronomical Observation Deck



#### **NAYARA ALTO ATACAMA**











#### **CKEPI EXCURSIONS**