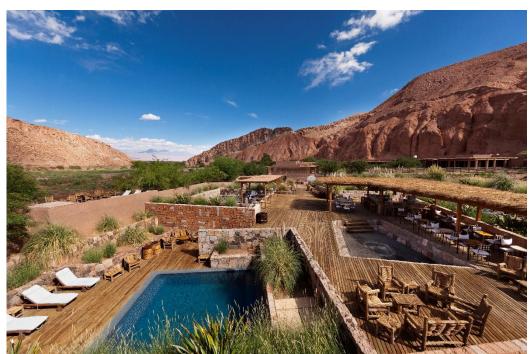

pe Valley and the Salt Mountain Range.
- -Large terrace with a completely private view.
- -Minibar with complimentary beverages and mineral water.
- -Just a few steps away from the Puri Spa and the pool area.









### Suite Tilo

NAYARA ALTO ATACAMA

Atacama Desert, Chile

-10 Suites

- 70 m2 (770 sqf) with an ample private terrace.

-Scenic view of the oasis, the Salt Mountain Range, the Andes Mountain Range and its reflection in the Andean lagoon.

-Private terrace with an additional outdoor shower.

-Minibar with complimentary beverages and mineral water.

-Satelite TV.











# Spa Puri









# Mineral Pool



#### **NAYARA ALTO ATACAMA**









### **CKELAR RESTAURANT**









## Buffet Quincho









#### **BAR CKELAR**







### **POOLS**

### NAYARA ALTO ATACAMA











### Astronomical Observation Deck



#### **NAYARA ALTO ATACAMA**











#### **CKEPI EXCURSIONS**