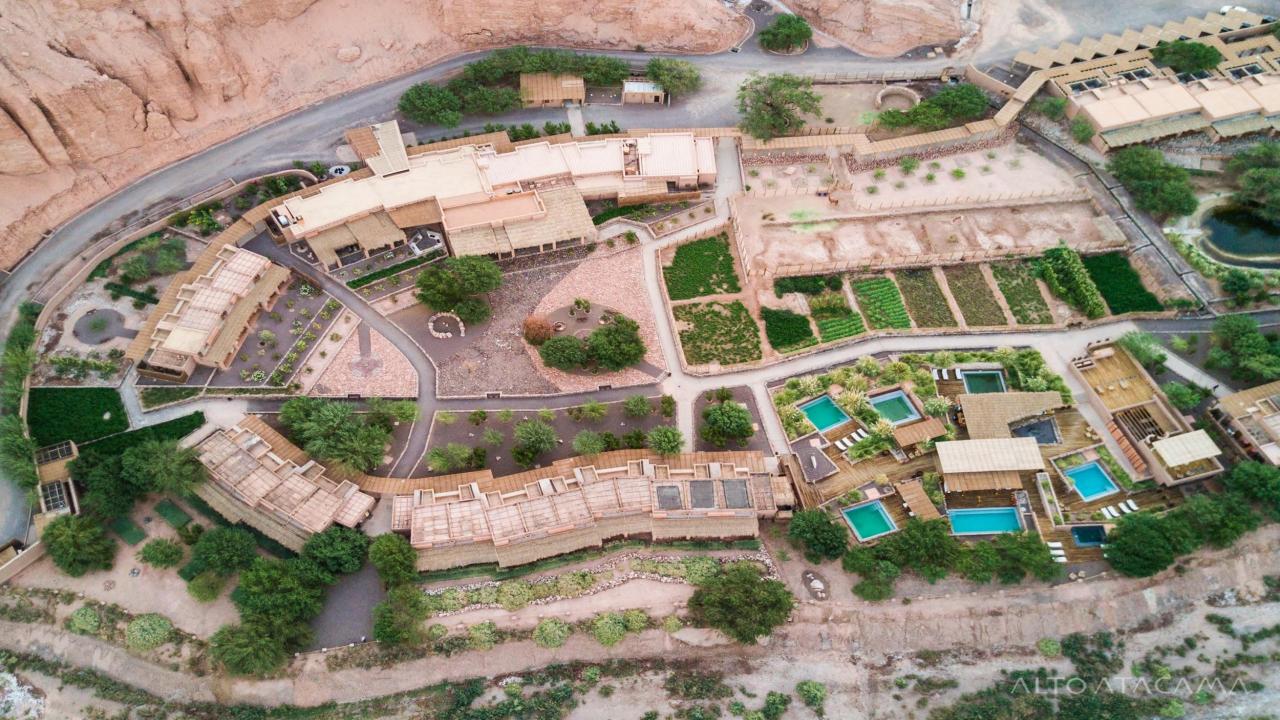

## NAYARA ALTO ATACAMA



AMÉRICA DEL SUR



CHILE

Pacific Ocean

Salar de Uyuni Bolivia

Calama

SAN PEDRO DE ATACAMA



Santiago By plane

**Andes Mountains** 

Location





## Quitor Room

NAYARA ALTO ATACAMA

Atacama Desert, Chile

-5 Rooms

-50 m2 (550 sqf) surrounded by an Andean vegetable garden with fruit trees.

-Large terrace with a view of the lodge's interior gardens.

-Minibar with complimentary beverages and mineral water.

-Just a few steps away from the Restaurant and the Ckelar Bar.

-Accessible room available.











### Catarpe Room



- -27 Rooms
- -50 m<sup>2</sup> (550 sqf). View of the Catarpe Valley and the Salt Mountain Range.
- -Large terrace with a completely private view.
- -Minibar with complimentary beverages and mineral water.
- -Just a few steps away from the Puri Spa and the pool area.









### Suite Tilo

NAYARA ALTO ATACAMA

Atacama Desert, Chile

-10 Suites

- 70 m2 (770 sqf) with an ample private terrace.

-Scenic