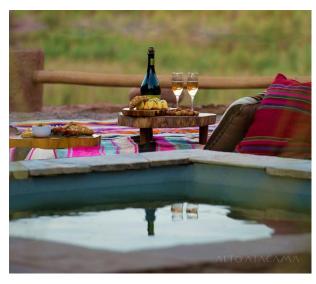

he Ckelar Bar.

-Accessible room available.











### Catarpe Room



- -27 Rooms
- -50 m<sup>2</sup> (550 sqf). View of the Catarpe Valley and the Salt Mountain Range.
- -Large terrace with a completely private view.
- -Minibar with complimentary beverages and mineral water.
- -Just a few steps away from the Puri Spa and the pool area.









### Suite Tilo

NAYARA ALTO ATACAMA

Atacama Desert, Chile

-10 Suites

- 70 m2 (770 sqf) with an ample private terrace.

-Scenic view of the oasis, the Salt Mountain Range, the Andes Mountain Range and its reflection in the Andean lagoon.

-Private terrace with an additional outdoor shower.

-Minibar with complimentary beverages and mineral water.

-Satelite TV.











# Spa Puri









# Mineral Pool



#### **NAYARA ALTO ATACAMA**









### **CKELAR RESTAURANT**









## Buffet Quincho









#### **BAR CKELAR**







### **POOLS**

### NAYARA ALTO ATACAMA











### Astronomical Observation Deck



#### **NAYARA ALTO ATACAMA**











#### **CKEPI EXCURSIONS**