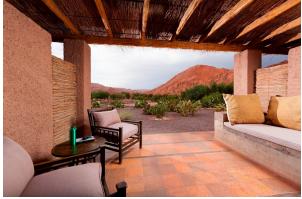

### Catarpe Room

- -27 Rooms
- -50 m<sup>2</sup> (550 sqf). View of the Catarpe Valley and the Salt Mountain Range.
- -Large terrace with a completely private view.
- -Minibar with complimentary beverages and mineral water.
- -Just a few steps away from the Puri Spa and the pool area.

### Suite Tilo

NAYARA ALTO ATACAMA

Atacama Desert, Chile

-10 Suites

- 70 m2 (770 sqf) with an ample private terrace.

-Scenic view of the oasis, the Salt Mountain Range, the Andes Mountain Range and its reflection in the Andean lagoon.

-Private terrace with an additional outdoor shower.

-Minibar with complimentary beverages and mineral water.

-Satelite TV.