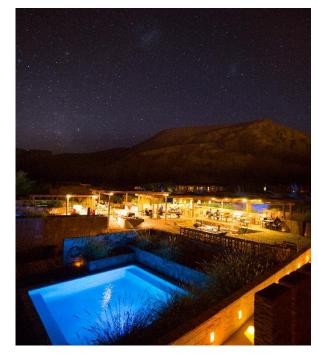

ley and the Salt Mountain Range.
- -Large terrace with a completely private view.
- -Minibar with complimentary beverages and mineral water.
- -Just a few steps away from the Puri Spa and the pool area.









### Suite Tilo

NAYARA ALTO ATACAMA

Atacama Desert, Chile

-10 Suites

- 70 m2 (770 sqf) with an ample private terrace.

-Scenic view of the oasis, the Salt Mountain Range, the Andes Mountain Range and its reflection in the Andean lagoon.

-Private terrace with an additional outdoor shower.

-Minibar with complimentary beverages and mineral water.

-Satelite TV.











# Spa Puri









# Mineral Pool



#### **NAYARA ALTO ATACAMA**









### **CKELAR RESTAURANT**









## Buffet Quincho









#### **BAR CKELAR**







### **POOLS**

### NAYARA ALTO ATACAMA











### Astronomical Observation Deck



#### **NAYARA ALTO ATACAMA**











#### **CKEPI EXCURSIONS**