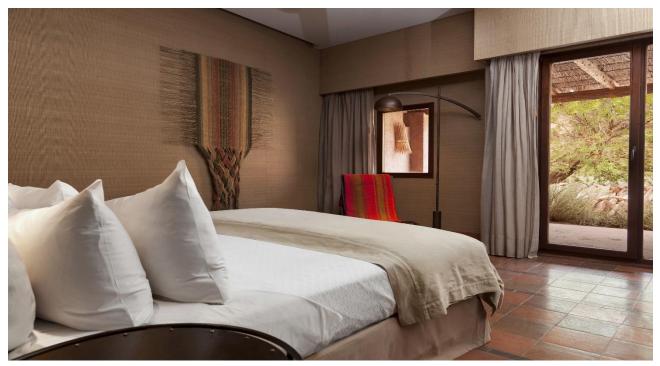

### Suite Tilo

NAYARA ALTO ATACAMA

Atacama Desert, Chile

-10 Suites

- 70 m2 (770 sqf) with an ample private terrace.

-Scenic view of the oasis, the Salt Mountain Range, the Andes Mountain Range and its reflection in the Andean lagoon.

-Private terrace with an additional outdoor shower.

-Minibar with complimentary beverages and mineral water.

-Satelite TV.