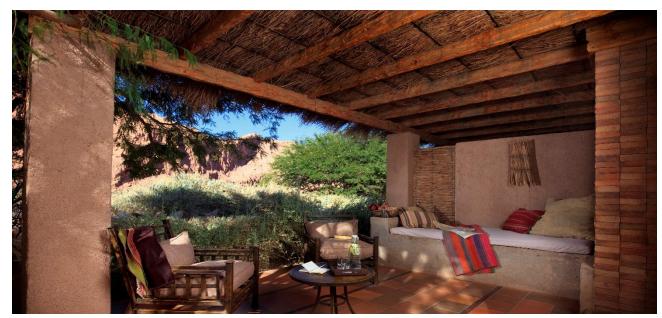

### Catarpe Room

- -27 Rooms
- -50 m<sup>2</sup> (550 sqf). View of the Catarpe Valley and the Salt Mountain Range.
- -Large terrace with a completely private view.
- -Minibar with complimentary beverages and mineral water.
- -Just a few steps away from the Puri Spa and the pool area.

### Suite Tilo

NAYARA ALTO ATACAMA

Atacama Desert, Chile

-10 Suites

- 70 m2 (770 sqf) with an ample private terrace.

-Scenic view of the oasis, the Salt Mountain Range, the Andes Mountain Range and its reflection in the Andean lagoon.

-Private terrace with an additional outdoor shower.

-Minibar with complimentary beverages and mineral water.

-Satelite TV.