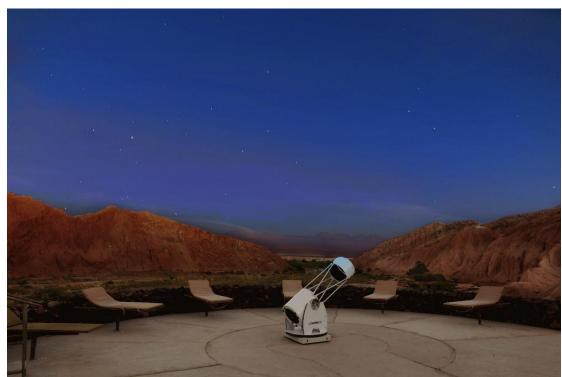

vate view.
- -Minibar with complimentary beverages and mineral water.
- -Just a few steps away from the Puri Spa and the pool area.









### Suite Tilo

NAYARA ALTO ATACAMA

Atacama Desert, Chile

-10 Suites

- 70 m2 (770 sqf) with an ample private terrace.

-Scenic view of the oasis, the Salt Mountain Range, the Andes Mountain Range and its reflection in the Andean lagoon.

-Private terrace with an additional outdoor shower.

-Minibar with complimentary beverages and mineral water.

-Satelite TV.











# Spa Puri









# Mineral Pool



#### **NAYARA ALTO ATACAMA**









### **CKELAR RESTAURANT**









## Buffet Quincho









#### **BAR CKELAR**







### **POOLS**

### NAYARA ALTO ATACAMA











### Astronomical Observation Deck



#### **NAYARA ALTO ATACAMA**











#### **CKEPI EXCURSIONS**